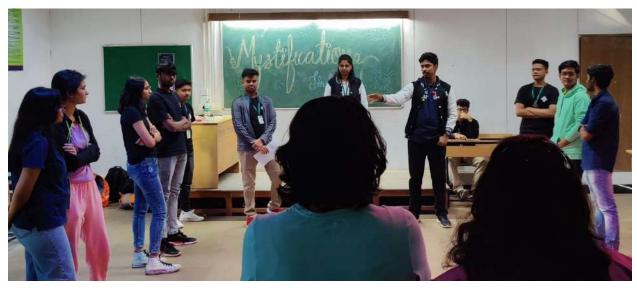

❖ Mystification: The game was an epic journey full of challenges. Mystification was all about one's ability to crack solutions for their problems. A team of 2 members that set out on their journey by deciphering clues and tackling several technological obstacles. They encountered both power-ups and drawbacks along the path and the teams were evaluated based on how long it took them to accomplish the goal. The top 12 teams qualified to the finale round, which

featured some intriguing twists and turns and took the finalists through the ultimate trip of the game that is Mystification. A total of 96 teams participated in the event.

❖ Cold War: This event was the grand finale of Techopedia XI where the winners and runner-ups of all the previously aforementioned events took part in and competed to claim the prestigious title of Techopedia winner. A total of 6 teams with 2 players each were selected for the commencing rounds of Cold War with a prize pool of x amount for the winning team. The major schematic decided behind each round of Cold War was chosen to be around a technical skill set such as programming or electronics at a rudimentary level which could allow