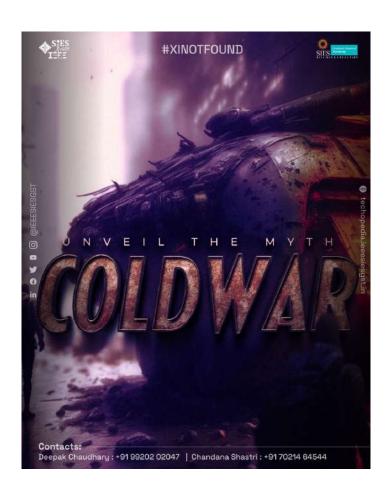

featured some intriguing twists and turns and took the finalists through the ultimate trip of the game that is Mystification. A total of 96 teams participated in the event.

❖ Cold War: This event was the grand finale of Techopedia XI where the winners and runner-ups of all the previously aforementioned events took part in and competed to claim the prestigious title of Techopedia winner. A total of 6 teams with 2 players each were selected for the commencing rounds of Cold War with a prize pool of x amount for the winning team. The major schematic decided behind each round of Cold War was chosen to be around a technical skill set such as programming or electronics at a rudimentary level which could allow