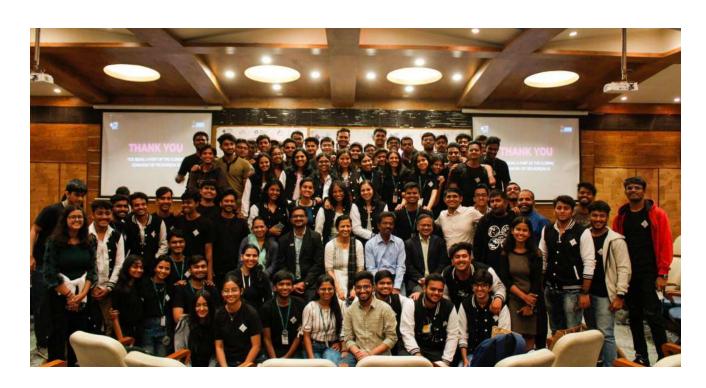

p 12 teams qualified to the finale round, which

featured some intriguing twists and turns and took the finalists through the ultimate trip of the game that is Mystification. A total of 96 teams participated in the event.











❖ Cold War: This event was the grand finale of Techopedia XI where the winners and runner-ups of all the previously aforementioned events took part in and competed to claim the prestigious title of Techopedia winner. A total of 6 teams with 2 players each were selected for the commencing rounds of Cold War with a prize pool of x amount for the winning team. The major schematic decided behind each round of Cold War was chosen to be around a technical skill set such as programming or electronics at a rudimentary level which could allow







**PHOTOGRAPHS** 





Techopedia XI Team





Sponsors of Techopedia XI

## **WINNERS**

| TECHOPEDIA 11    |            |