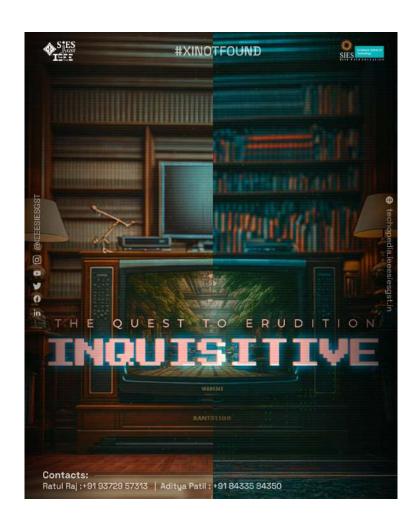

❖ Inquisitive: It was a *National level Quiz competition* where the participants got to validate their cerebral capacity by engaging in quizzes on the occurrences, technologies, advancements and affairs from all over the world. This year event followed the theme of Illusion and glitches in the world. The question were based on general knowledge but task and the twist in event followed the constraints of the theme. To make quiz challenging and thrilling participants were made to perform task to continue playing the quiz. In second round the participants had to apply encryption key to decode the quiz before they could answer it and key was also obtain through performing tasks. In the final round of inquisitive participants were given a grid of question in which they had the liberty to choose the category of the question and the points alloted to it. This event was won by Atharva and Raj Nimbalkar, while the runners-up were Shantanu and Nischay. A total of 77 participants took part in this event.