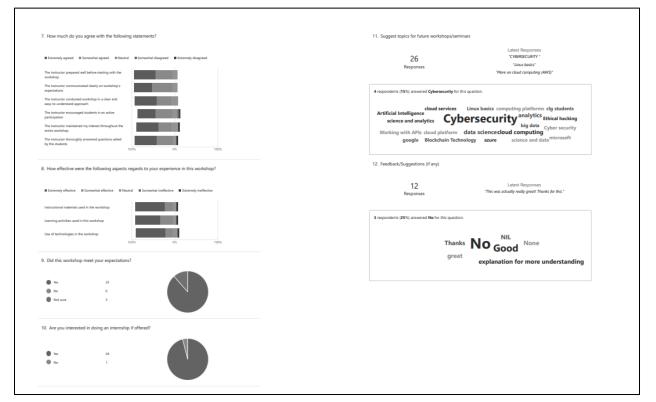

| Whan   | Willed   | Meland   | Marie    | Whorse   | Money    | Manale | Uhmush | Wharsh   | MAN                     |

## 3. Feedback





## 4. Impact analysis:

Students developed an interest in cloud computing technologies. They implemented a mini project and a major project as part of their internship. They started searching for job opportunities in cloud computing domain.