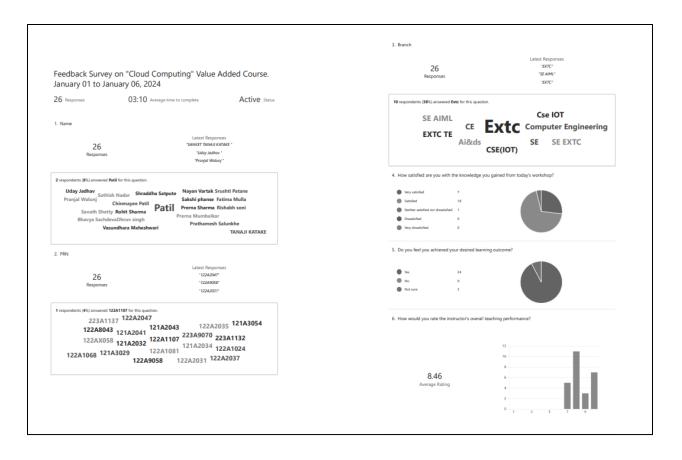

| Whan   | Willed   | Meland   | Marie    | Whorse   | Money    | Manale | Uhmush | Wharsh   | MAN                     |

## 3. Feedback





## 4. Impact analysis:

Students developed an interest in cloud computing technologies. They implemented a mini project and a major project as part of their internship. They started searching for job opportunities in cloud computing domain.