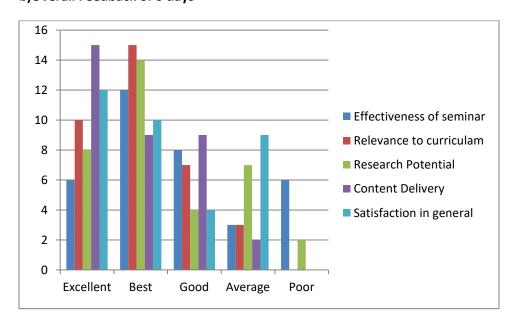

9-21 15:23:37 anikhetmextc118@gst.si ANIKHET MULKY         | Anikhet Mulky             | mulky.anikhet18@siesgs 118A2068      | EXTC | BE           |
| 111 | 6-29-21 15:29:00 | 6-29-21 15:29:23 vishalnextc119@gst.sies. VISHAL NAREGAL      | Vishal Umesh Naregal      | naregalvishal19@siesgst.119A2095     | EXTC | TE           |
| 112 | 6-29-21 15:40:53 | 6-29-21 15:41:30 indujarce119@gst.sies.el INDUJA RAGAVA       | R. S. Induja              | rsinduja19@siesgst.ac.in 119A1060    | CE   | TE .         |
| 112 | 0 23-21 13:40:33 | o 53 51 13-41-30 llinnlarce112/mR3r/sic3/cillano/14 UHGHAN    | n. J. Illuuja             | 13IIIIAAATA (MSICSESTACIIII TTZMTUUU | UL   | The state of |

## 3. FeedbackReport (Scanned copy)

## a) Feedback of Industry expert



#### b)Overall Feedback of 6 days



## **Impact Analysis:**

Most students successfully completed the quizzes and assignments given to them. Almost all the students submitted the assignments on time. The program saw a good attendance overall. At the end of the course students were able to understand and implement ML models, deep learning, text mining and analytical techniques. Students could successfully use various deep learning libraries and could also implement various NLP techniques. The program received good feedback. Overall impact was good.