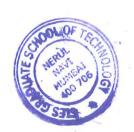

## Photographs:

Principal

S.I.E.S. GRADUATE SCHOOL OF TECHNOLOGY PLOT ICUVE, SIR CHANDAGENER HERA STREETHY VIDYAPURAN SECTORAL NEELL, NAVI MUMBAL - 406 706.

S.I.E.S. GRADUATE SCENIOL OF TECHNOLOGY PLOT LODIE, SIR CHANDRON KAPPANKA SHIRASWATHY VIDYAPURAN SECTORY, MEMIL, LIAM MOMBAL - 630 785.