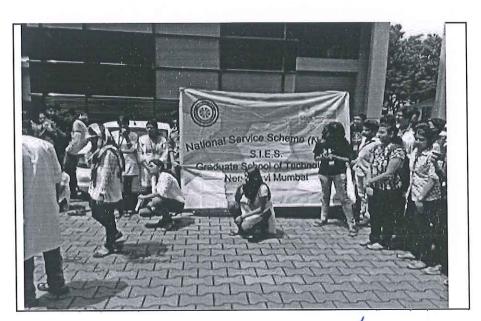

## Photographs:

Principal

S.I.E.S. GRADUATE SCHOOL OF TECHNOLOGY PLOT ICUVE, SIR CHANDAGENER HERA STREETHY VIDYAPURAN SECTORAL NEELL, NAVI MUMBAL - 406 706.

S.I.E.S. GRADUATE SCENIOL OF TECHNOLOGY PLOT LODIE, SIR CHANDRON KAPPANKA SHIRASWATHY VIDYAPURAN SECTORY, MEMIL, LIAM MOMBAL - 630 785.