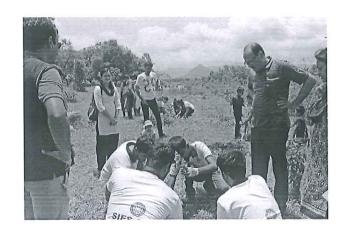

## Photographs:

Principal

S.I.E.S. GRADUATE SCHOOL OF TECHNOLOGY PLOT ICUVE, SIR CHANDAGENER HERA STREETHY VIDYAPURAN SECTORAL NEELL, NAVI MUMBAL - 406 706.

S.I.E.S. GRADUATE SCENIOL OF TECHNOLOGY PLOT LODIE, SIR CHANDRON KAPPANKA SHIRASWATHY VIDYAPURAN SECTORY, MEMIL, LIAM MOMBAL - 630 785.