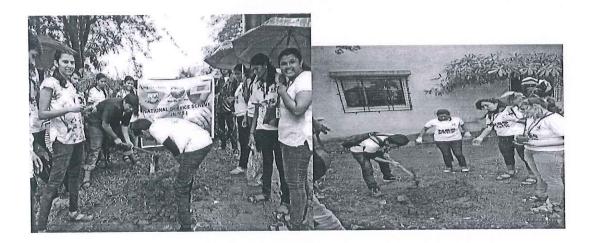

## Photographs:

Principal

S.I.E.S. GRADUATE SCHOOL OF TECHNOLOGY PLOT ICUVE, SIR CHANDAGENER HERA STREETHY VIDYAPURAN SECTORAL NEELL, NAVI MUMBAL - 406 706.

S.I.E.S. GRADUATE SCENIOL OF TECHNOLOGY PLOT LODIE, SIR CHANDRON KAPPANKA SHIRASWATHY VIDYAPURAN SECTORY, MEMIL, LIAM MOMBAL - 630 785.