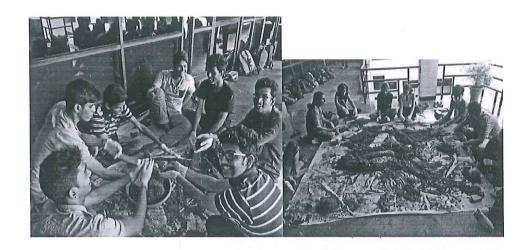

## Photographs:

Principal

S.I.E.S. GRADUATE SCHOOL OF TECHNOLOGY PLOT ICUVE, SIR CHANDAGENER HERA STREETHY VIDYAPURAN SECTORAL NEELL, NAVI MUMBAL - 406 706.

S.I.E.S. GRADUATE SCENIOL OF TECHNOLOGY PLOT LODIE, SIR CHANDRON KAPPANKA SHIRASWATHY VIDYAPURAN SECTORY, MEMIL, LIAM MOMBAL - 630 785.