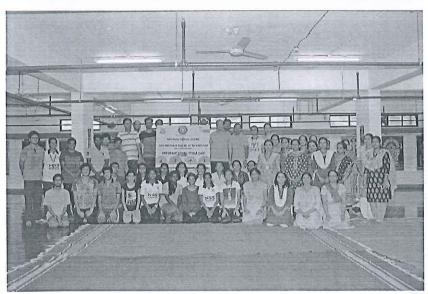

## Photographs:

Principal

S.I.E.S. GRADUATE SCHOOL OF TECHNOLOGY PLOT ICUVE, SIR CHANDAGENER HERA STREETHY VIDYAPURAN SECTORAL NEELL, NAVI MUMBAL - 406 706.

S.I.E.S. GRADUATE SCENIOL OF TECHNOLOGY PLOT LODIE, SIR CHANDRON KAPPANKA SHIRASWATHY VIDYAPURAN SECTORY, MEMIL, LIAM MOMBAL - 630 785.