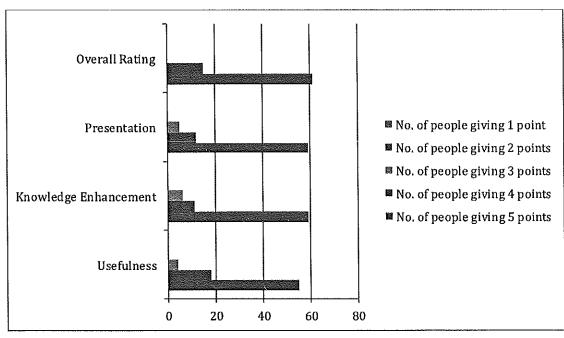

# Attendance and feedback analysis:

SIES GRADUATE SCHOOL OF TECHNOLOGY NERVIL, NAVI MUMBAL - 400 706 Dept of EXTC

IEEE SIES GST Student Branch.

Feedback & Allendance
EVENT: WOMAN'S DAY CELEBRATION (PANEL DESCUSSION)

Classi All Branches

Date: 09 |03 | 20

Rate on each criterion between 1 to 5 (5: Outstanding, 4: Excellent, 3: Very Good, 2: Good, 1: Average)

| Sr.Na     | Name of the<br>Student (House)<br>(Name) | Usefulness<br>(Upyogita) | Knowledge<br>Enhancement<br>(Gyaan)   | Presentation<br>(Prastuli) | Overall<br>Rating                      | Sign<br>(Hastakshar) |
|-----------|------------------------------------------|--------------------------|---------------------------------------|----------------------------|----------------------------------------|----------------------|
| 1         | Kauthik 4065Fd                           | - 5                      | 5                                     | 5                          | 5                                      | C.                   |
| Đ         | Kassur Calhos                            | 1 1 1 1 1 1 1            |                                       | 27 March 19                |                                        | 44.3                 |
| - 4-      | 7/1.77                                   | •                        | it7                                   | 17                         | <b>5</b>                               | de                   |
| 3         | K Gaun (FE-CE)                           | 1 24 20 1                | 5                                     | 5                          | 5                                      | Open-                |
| 4         | Shrutl fly a                             | No.                      | Table 18 1 1 1                        |                            | S 21 5 5 7                             | 423                  |
|           | (FE J7)                                  | 1. F <b>4</b>            | 1 1 1 1 1 1 1 1 1 1 1 1 1 1 1 1 1 1 1 | 15                         | .5                                     | XVIII.               |
| 5         | Manish V (IL CE)                         | 4                        | 4                                     | H.                         | ų <u> </u>                             | Me                   |
| 6.        | Broad VIET                               | .3                       | 3                                     |                            | <u>,2</u>                              | Phona                |
|           | Kardy Farguran In a                      | ) l <sub>4</sub>         | Ц                                     | 1,                         | <u> </u>                               | Ke-                  |
| ક         | SR SR MONDS                              | راء                      | 4.                                    | \ \%''                     | $N_{i}$                                | Sul                  |
| D         | Anjedler His las                         | 4                        | 12                                    | 5                          | 1/6                                    | KUJ-                 |
| 10        | Liverys Secreta                          | 41                       | 1 4                                   | 4                          |                                        | danson               |
| 10        | YOUNG STEET AN                           | 5                        |                                       | <b>S</b>                   |                                        | Y= 1                 |
|           | Ahous Valdya                             | *                        | A .                                   | 3                          | 3.666                                  | ( Property           |
| _12:      | 10900 200                                | 4                        | 3                                     | في ا                       | 3 3373                                 | لئك.                 |
| 13.       | Auburnya V                               | <b>, , ,</b> )           | 9                                     | 14                         | 4                                      | and Yell             |
| _14-      |                                          |                          | <b>y</b>                              | <u> </u>                   | ٧                                      | MA .                 |
| <u> </u>  | Maked -                                  | Tu .                     |                                       | 9                          | 5                                      | 4 4 4 54 -           |
| 11        | Symprone [15]                            | - 5                      | 15                                    | 5                          | 9                                      | 1724-                |
| 11        | utransh ()                               | 10.4                     | - 5                                   |                            | 5                                      | 1                    |
| Ci        | Rubicalia                                | /3                       | 3                                     | <u> </u>                   | 4-2-                                   | 1                    |
|           | Rahuul Rangaray                          | 4                        | 4                                     | 5                          | 4_                                     | Para                 |
| 30        | Teuila Parl                              | 5                        | 5                                     | <u> </u>                   | <u> </u>                               | - V                  |
| 21        | Survey Variote                           | 2                        | 3                                     | 4                          | \\\\\\\\\\\\\\\\\\\\\\\\\\\\\\\\\\\\\\ | quaras               |
| _22_      | Shubham                                  | 3                        | 2                                     | 3                          |                                        | LOG PART             |
| 23        |                                          | el I                     | 2                                     |                            | 1.3                                    | -                    |
|           |                                          | 5                        |                                       | 5                          | 5                                      | delly.               |
| _ 25      | The state of the second second           | 54 T.F                   | 4                                     | 5                          | 3 -                                    | Aire                 |
| 20        |                                          | 5                        |                                       | <u> </u>                   | کے                                     | - Charles            |
| 21        |                                          | 何 5                      |                                       |                            |                                        | - Asingle            |
| 23        | - Sohil Shinde                           | 5_                       | <u></u>                               |                            | 5                                      | - 6000               |
| ≥ 4       | - Em J corgo                             | 3                        | 3                                     | . <u> </u>                 | 3                                      | 9000 Gil             |
| ā, -      | ecouse such                              | u .                      | 3                                     | 3                          | 4                                      | _ our                |
| 31        | 一种对于"自然"的人,但是是是人们的一个人。                   |                          | ц<br>5                                | 4 5                        | <u> 4</u>                              | - 23                 |
| 32.<br>33 |                                          | 5 S                      |                                       | _ 5                        | 5                                      | _1 5                 |