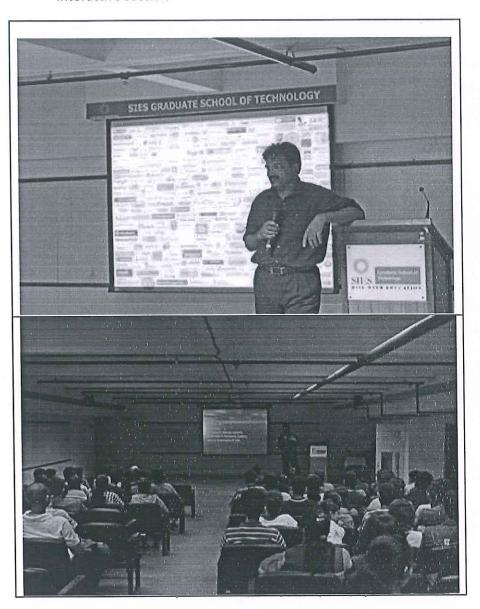

## Photographs:

Principal

S.I.E.S. GRADUATE SCHOOL OF TECHNOLOGY PLOT ICUVE, SIR CHANDAGENER HERA STREETHY VIDYAPURAN SECTORAL NEELL, NAVI MUMBAL - 406 706.

S.I.E.S. GRADUATE SCENIOL OF TECHNOLOGY PLOT LODIE, SIR CHANDRON KAPPANKA SHIRASWATHY VIDYAPURAN SECTORY, MEMIL, LIAM MOMBAL - 630 785.