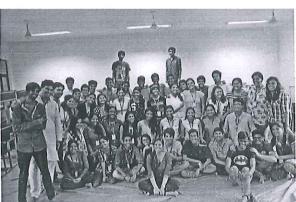

## Photographs:

Principal

S.I.E.S. GRADUATE SCHOOL OF TECHNOLOGY PLOT ICUVE, SIR CHANDAGENER HERA STREETHY VIDYAPURAN SECTORAL NEELL, NAVI MUMBAL - 406 706.

S.I.E.S. GRADUATE SCENIOL OF TECHNOLOGY PLOT LODIE, SIR CHANDRON KAPPANKA SHIRASWATHY VIDYAPURAN SECTORY, MEMIL, LIAM MOMBAL - 630 785.