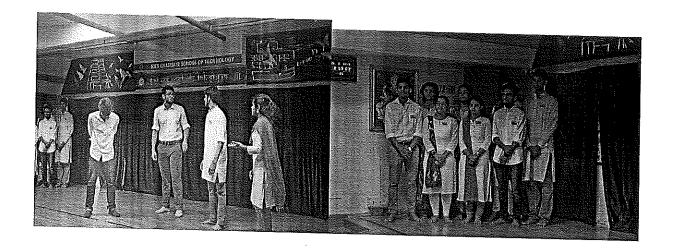

## Photographs:

Principal

S.I.E.S. GRADUATE SCHOOL OF TECHNOLOGY PLOT ICUVE, SIR CHANDAGENER HERA STREETHY VIDYAPURAN SECTORAL NEELL, NAVI MUMBAL - 406 706.

S.I.E.S. GRADUATE SCENIOL OF TECHNOLOGY PLOT LODIE, SIR CHANDRON KAPPANKA SHIRASWATHY VIDYAPURAN SECTORY, MEMIL, LIAM MOMBAL - 630 785.