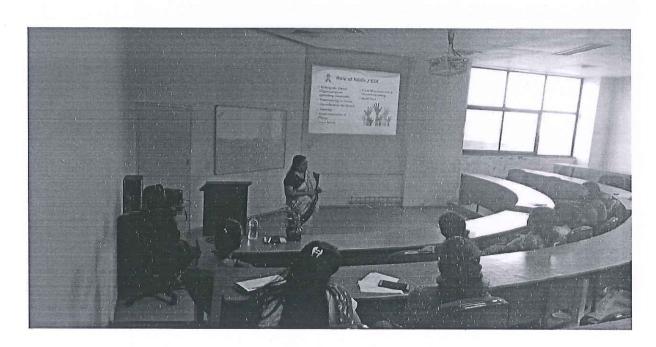

## Photographs:

Principal

S.I.E.S. GRADUATE SCHOOL OF TECHNOLOGY PLOT ICUVE, SIR CHANDAGENER HERA STREETHY VIDYAPURAN SECTORAL NEELL, NAVI MUMBAL - 406 706.

S.I.E.S. GRADUATE SCENIOL OF TECHNOLOGY PLOT LODIE, SIR CHANDRON KAPPANKA SHIRASWATHY VIDYAPURAN SECTORY, MEMIL, LIAM MOMBAL - 630 785.