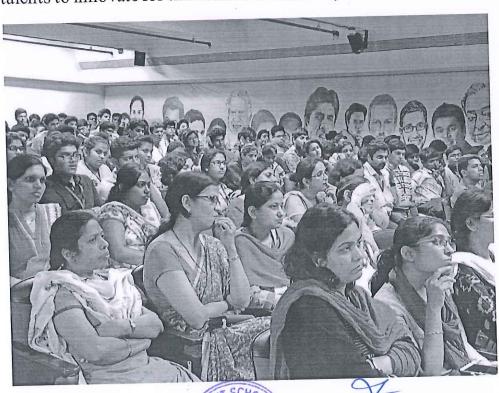

## Photographs:

Principal

S.I.E.S. GRADUATE SCHOOL OF TECHNOLOGY PLOT ICUVE, SIR CHANDAGENER HERA STREETHY VIDYAPURAN SECTORAL NEELL, NAVI MUMBAL - 406 706.

S.I.E.S. GRADUATE SCENIOL OF TECHNOLOGY PLOT LODIE, SIR CHANDRON KAPPANKA SHIRASWATHY VIDYAPURAN SECTORY, MEMIL, LIAM MOMBAL - 630 785.