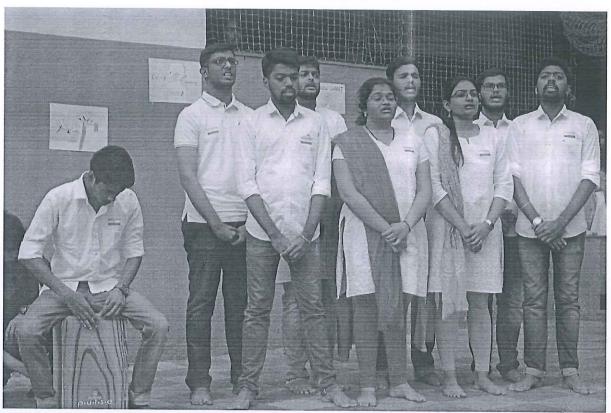

## Photographs:

Principal

S.I.E.S. GRADUATE SCHOOL OF TECHNOLOGY PLOT ICUVE, SIR CHANDAGENER HERA STREETHY VIDYAPURAN SECTORAL NEELL, NAVI MUMBAL - 406 706.

S.I.E.S. GRADUATE SCENIOL OF TECHNOLOGY PLOT LODIE, SIR CHANDRON KAPPANKA SHIRASWATHY VIDYAPURAN SECTORY, MEMIL, LIAM MOMBAL - 630 785.