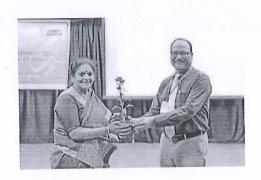

## Photographs:

Principal

S.I.E.S. GRADUATE SCHOOL OF TECHNOLOGY PLOT ICUVE, SIR CHANDAGENER HERA STREETHY VIDYAPURAN SECTORAL NEELL, NAVI MUMBAL - 406 706.

S.I.E.S. GRADUATE SCENIOL OF TECHNOLOGY PLOT LODIE, SIR CHANDRON KAPPANKA SHIRASWATHY VIDYAPURAN SECTORY, MEMIL, LIAM MOMBAL - 630 785.