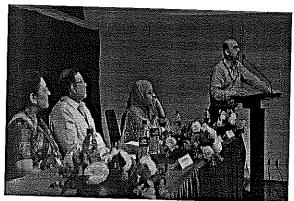

#### **Event Description**

The WIE affinity group under IEEE SIESGST Student Chapter in collaboration with the Women's Development Cell at SIESGST celebrated Women's Day on 9th March 2020. On this occasion, a panel discussion on "Challenges faced by women in today's Social, Cultural and Work Setting" was arranged. Dr. Anu Binny (HR Technology Practitioner), Mrs. Neha Pasoria (Lawyer), Mrs. Rachna Sabu (Psychologist & Special Educator), Dr. Manisha S Abhyankar (HOD, Computer Science, KBP College) and Dr. Pooja Vyas Bansal (Obstetrics and Gynecology) were the panelists for the day from various fields.

The event commenced at 4:30pm. The Principal of SIESGST, Dr. Atul Kemkar gave a short speech followed by Dr. Preeti Hemnani, WIE affinity group advisor to show their vote of confidence in the IEEE students body. Dean FE and Women's Development Cell (WDC) in-charge, Dr. Mansi Karkare gave a speech to enlighten students about women safety issues and steps taken to prevent and to provide safety at SIESGST. The panel discussion started at 5:00pm. The panel took a moment to address the topic and give their initial views in perspective of their respective fields. The panel was guided through the discussion by Mr. Harsh Agarwal, technical mentor for IEEE SIESGST Student council, with the use of questions about current difficulties faced by women in their profession and ways to overcome these norms. The panel was vast in nature and hence was able to share their view about the topic more thoroughly by being able to mention both sides of different situations. The panel discussion ended at 6:30pm. Toward the end, the audience which includes the students and faculty were able to ask their questions to the experienced panelists, all the panelists enthusiastically answered the questions asked by them. Everyone participated actively in the panel discussion and made it a huge success.