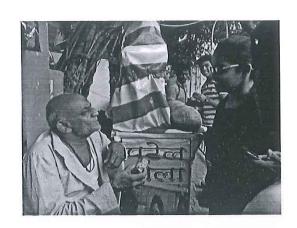

## Photographs:

Principal

S.I.E.S. GRADUATE SCHOOL OF TECHNOLOGY PLOT ICUVE, SIR CHANDAGENER HERA STREETHY VIDYAPURAN SECTORAL NEELL, NAVI MUMBAL - 406 706.

S.I.E.S. GRADUATE SCENIOL OF TECHNOLOGY PLOT LODIE, SIR CHANDRON KAPPANKA SHIRASWATHY VIDYAPURAN SECTORY, MEMIL, LIAM MOMBAL - 630 785.