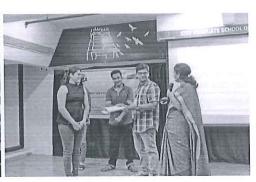

## Photographs:

Principal

S.I.E.S. GRADUATE SCHOOL OF TECHNOLOGY PLOT ICUVE, SIR CHANDAGENER HERA STREETHY VIDYAPURAN SECTORAL NEELL, NAVI MUMBAL - 406 706.

S.I.E.S. GRADUATE SCENIOL OF TECHNOLOGY PLOT LODIE, SIR CHANDRON KAPPANKA SHIRASWATHY VIDYAPURAN SECTORY, MEMIL, LIAM MOMBAL - 630 785.