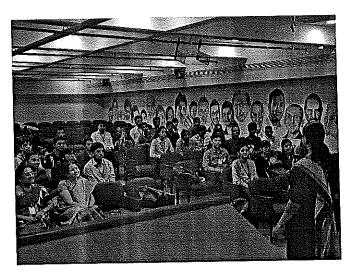

The event commenced at 4:30pm. The Principal of SIESGST, Dr. Atul Kemkar gave a short speech followed by Dr. Preeti Hemnani, WIE affinity group advisor to show their vote of confidence in the IEEE students body. Dean FE and Women's Development Cell (WDC) in-charge, Dr. Mansi Karkare gave a speech to enlighten students about women safety issues and steps taken to prevent and to provide safety at SIESGST. The panel discussion started at 5:00pm. The panel took a moment to address the topic and give their initial views in perspective of their respective fields. The panel was guided through the discussion by Mr. Harsh Agarwal, technical mentor for IEEE SIESGST Student council, with the use of questions about current difficulties faced by women in their profession and ways to overcome these norms. The panel was vast in nature and hence was able to share their view about the topic more thoroughly by being able to mention both sides of different situations. The panel discussion ended at 6:30pm. Toward the end, the audience which includes the students and faculty were able to ask their questions to the experienced panelists, all the panelists enthusiastically answered the questions asked by them. Everyone participated actively in the panel discussion and made it a huge success.