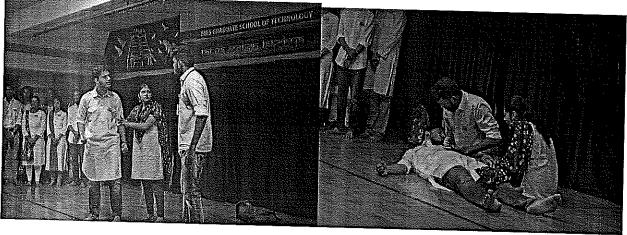

#### **Event Description**

The WIE affinity group under IEEE SIESGST Student Chapter in collaboration with the Women's Development Cell at SIESGST celebrated Women's Day on 9th March 2020. On this occasion, a panel discussion on "Challenges faced by women in today's Social, Cultural and Work Setting" was arranged. Dr. Anu Binny (HR Technology Practitioner), Mrs. Neha Pasoria (Lawyer), Mrs. Rachna Sabu (Psychologist & Special Educator), Dr. Manisha S Abhyankar (HOD, Computer Science, KBP College) and Dr. Pooja Vyas Bansal (Obstetrics and Gynecology) were the panelists for the day from various fields.

The event commenced at 4:30pm. The Principal of SIESGST, Dr. Atul Kemkar gave a short speech followed by Dr. Preeti Hemnani, WIE affinity group advisor to show their vote of confidence in the IEEE students body. Dean FE and Women's Development Cell (WDC) in-charge, Dr. Mansi Karkare gave a speech to enlighten students about women safety issues and steps taken to prevent and to provide safety at SIESGST. The panel discussion started at 5:00pm. The panel took a moment to address the topic and give their initial views in perspective of their respective fields. The panel was guided through the discussion by Mr. Harsh Agarwal, technical mentor for IEEE SIESGST Student council, with the use of questions about current difficulties faced by women in their profession and ways to overcome these norms. The panel was vast in nature and hence was able to share their view about the topic more thoroughly by being able to mention both sides of different situations. The panel discussion ended at 6:30pm. Toward the end, the audience which includes the students and faculty were able to ask their questions to the experienced panelists, all the panelists enthusiastically answered the questions asked by them. Everyone participated actively in the panel discussion and made it a huge success.