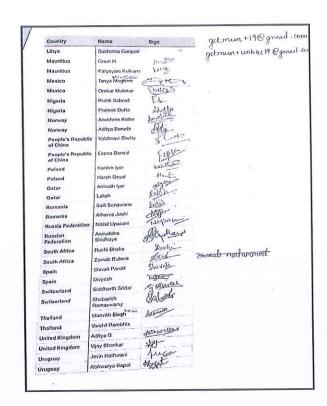

# Attendance and feedback analysis:

SIES GRADUATE SCHOOL OF TECHNOLOGY NERVIL, NAVI MUMBAL - 400 706 Dept of EXTC

IEEE SIES GST Student Branch.

Feedback & Allendance
EVENT: WOMAN'S DAY CELEBRATION (PANEL DESCUSSION)

Classi All Branches

Date: 09 |03 | 20

Rate on each criterion between 1 to 5 (5: Outstanding, 4: Excellent, 3: Very Good, 2: Good, 1: Average)

| Sr.Na     | Name of the<br>Student (House)<br>(Name) | Usefulness<br>(Upyogita) | Knowledge<br>Enhancement<br>(Gyaan)   | Presentation<br>(Prastuli) | Overall<br>Rating                      | Sign<br>(Hastakshar) |
|-----------|------------------------------------------|--------------------------|---------------------------------------|----------------------------|----------------------------------------|----------------------|
| 1         | Kauthik 4065Fd                           | - 5                      | 5                                     | 5                          | 5                                      | C.                   |
| Đ         | Kassur Calhos                            | 1 1 1 1 1 1 1            |                                       | 27 March 19                |                                        | 44.3                 |
| - 4-      | 7/1.77                                   | •                        | it7                                   | 17                         | <b>5</b>                               | de                   |
| 3         | K Gaun (FE-CE)                           | 1 24 20 1                | 5                                     | 5                          | 5                                      | Open-                |
| 4         | Shrutl fly a                             | No.                      | Table 18 1 1 1                        |                            | S 21 5 5 7                             | 423                  |
|           | (FE J7)                                  | 1. F <b>4</b>            | 1 1 1 1 1 1 1 1 1 1 1 1 1 1 1 1 1 1 1 | 15                         | .5                                     | XVIII.               |
| 5         | Manish V (IL CE)                         | 4                        | 4                                     | H.                         | ų <u> </u>                             | Me                   |
| 6.        | Broad VIET                               | .3                       | 3                                     |                            | <u>,2</u>                              | Phona                |
|           | Kardy Farguran In a                      | ) l <sub>4</sub>         | Ц                                     | 1,                         | <u> </u>                               | Ke-                  |
| ક         | SR SR MONDS                              | راء                      | 4.                                    | \ \%''                     | $N_{i}$                                | Sul                  |
| D         | Anjedler His las                         | 4                        | 12                                    | 5                          | 1/6                                    | KUJ-                 |
| 10        | Liverys Secreta                          | 41                       | 1 4                                   | 4                          |                                        | danson               |
| 10        | YOUNG STEET AN                           | 5                        |                                       | <b>S</b>                   |                                        | Y= 1                 |
|           | Ahous Valdya                             | *                        | A .                                   | 3                          | 3.666                                  | ( Property           |
| _12:      | 10900 200                                | 4                        | 3                                     | في ا                       | 3 3373                                 | لئك.                 |
| 13.       | Auburnya V                               | <b>, , ,</b> )           | 9                                     | 14                         | 4                                      | and Yell             |
| _14-      |                                          |                          | <b>y</b>                              | <u> </u>                   | ٧                                      | MA .                 |
| <u> </u>  | Maked -                                  | Tu .                     |                                       | 9                          | 5                                      | 4 4 4 54 -           |
| 11        | Symprone [15]                            | - 5                      | 15                                    | 5                          | 9                                      | 1724-                |
| 11        | utransh ()                               | 10.4                     | - 5                                   |                            | 5                                      | 1                    |
| Ci        | Rubicalia                                | /3                       | 3                                     | <u> </u>                   | 4-2-                                   | 1                    |
|           | Rahuul Rangaray                          | 4                        | 4                                     | 5                          | 4_                                     | Para                 |
| 30        | Teuila Parl                              | 5                        | 5                                     | <u> </u>                   | <u> </u>                               | - V                  |
| 21        | Survey Variote                           | 2                        | 3                                     | 4                          | \\\\\\\\\\\\\\\\\\\\\\\\\\\\\\\\\\\\\\ | quaras               |
| _22_      | Shubham                                  | 3                        | 2                                     | 3                          |                                        | LOG PART             |
| 23        |                                          | el I                     | 2                                     |                            | 1.3                                    | -                    |
|           |                                          | 5                        |                                       | 5                          | 5                                      | delly.               |
| _ 25      | The state of the second second           | 54 T.F                   | 4                                     | 5                          | 3 -                                    | Aire                 |
| 20        |                                          | 5                        |                                       | <u> </u>                   | کے                                     | - Charles            |
| 21        |                                          | 何 5                      |                                       |                            |                                        | - Asingle            |
| 23        | - Sohil Shinde                           | 5_                       | <u></u>                               |                            | 5                                      | - 6000               |
| ≥ 4       | - Em J corgo                             | 3                        | 3                                     | . <u> </u>                 | 3                                      | 9000 Gil             |
| ā, -      | ecouse such                              | u .                      | 3                                     | 3                          | 4                                      | _ our                |
| 31        | 一种对于"自然"的人,但是是是人们的一个人。                   |                          | ц<br>5                                | 4 5                        | <u> 4</u>                              | - 23                 |
| 32.<br>33 |                                          | 5 S                      |                                       | _ 5                        | 5                                      | _1 5                 |