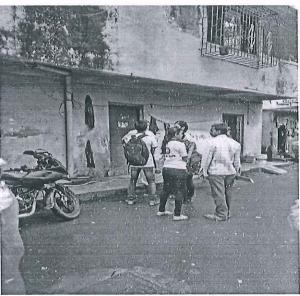

## Photographs:

Principal

S.I.E.S. GRADUATE SCHOOL OF TECHNOLOGY PLOT ICUVE, SIR CHANDAGENER HERA STREETHY VIDYAPURAN SECTORAL NEELL, NAVI MUMBAL - 406 706.

S.I.E.S. GRADUATE SCENIOL OF TECHNOLOGY PLOT LODIE, SIR CHANDRON KAPPANKA SHIRASWATHY VIDYAPURAN SECTORY, MEMIL, LIAM MOMBAL - 630 785.