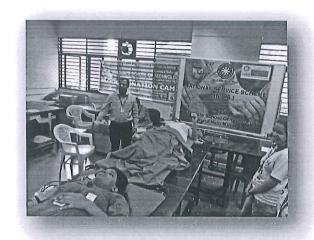

## Photographs:

Principal

S.I.E.S. GRADUATE SCHOOL OF TECHNOLOGY PLOT ICUVE, SIR CHANDAGENER HERA STREETHY VIDYAPURAN SECTORAL NEELL, NAVI MUMBAL - 406 706.

S.I.E.S. GRADUATE SCENIOL OF TECHNOLOGY PLOT LODIE, SIR CHANDRON KAPPANKA SHIRASWATHY VIDYAPURAN SECTORY, MEMIL, LIAM MOMBAL - 630 785.