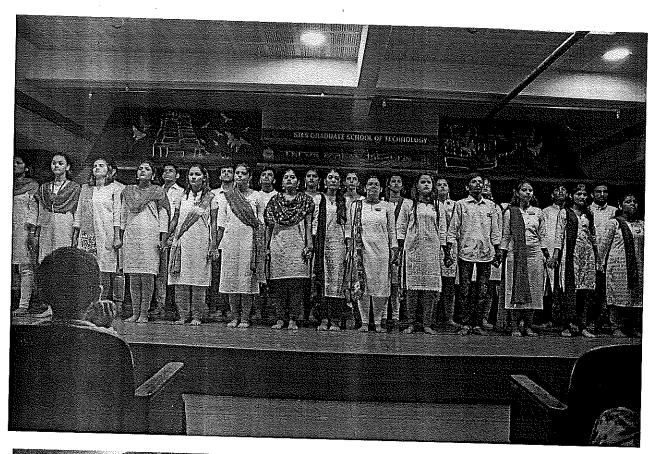

## Photographs:

Principal

S.I.E.S. GRADUATE SCHOOL OF TECHNOLOGY PLOT ICUVE, SIR CHANDAGENER HERA STREETHY VIDYAPURAN SECTORAL NEELL, NAVI MUMBAL - 406 706.

S.I.E.S. GRADUATE SCENIOL OF TECHNOLOGY PLOT LODIE, SIR CHANDRON KAPPANKA SHIRASWATHY VIDYAPURAN SECTORY, MEMIL, LIAM MOMBAL - 630 785.