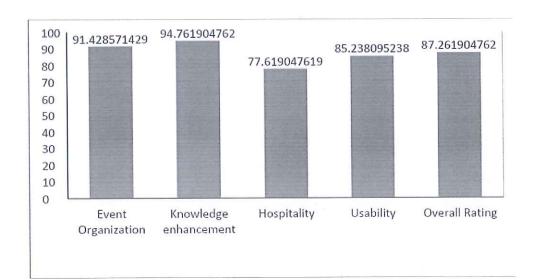

# impact analysis:

The panel having members from various fields of life was able to touch on all kinds of issues as well as solutions for the same. The audience was able to interact with the panel and gain a knowledgeable viewpoint in different walks of the topic in discussion: 'The challenges faced by women in different settings'

This helped the audience gain perspective for future references.

Xh.

PARTICIAN SE CHAMBACHEVICIANA CACHARTHY VICYAPURAM CHAMBACHEVICIANA CACHARTHY VICYAPURAM CHAMBACHEVICIANA CACHARTHY VICYAPURAM CHAMBACHEVICIANA CACHARTHY VICYAPURAM CHAMBACHEVICYAPURAM CHAMBACHEVICA CHAMBACHEVICA CHAMBACHEVICA CHAMBACHEVICA CHAMBACHEVICA CHAMBACHEVICA CHAMBACHEVICA CHAMBACHEVICA CHAMBACHE