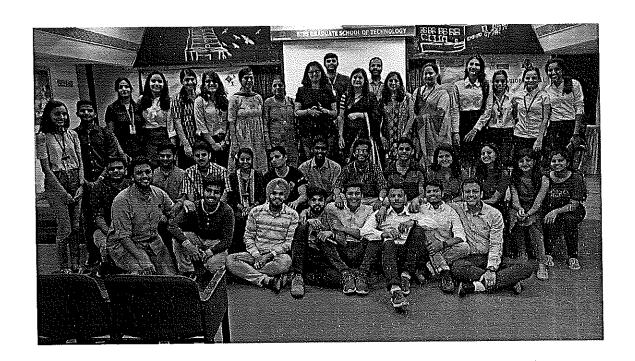

## Photographs:

Principal

S.I.E.S. GRADUATE SCHOOL OF TECHNOLOGY PLOT ICUVE, SIR CHANDAGENER HERA STREETHY VIDYAPURAN SECTORAL NEELL, NAVI MUMBAL - 406 706.

S.I.E.S. GRADUATE SCENIOL OF TECHNOLOGY PLOT LODIE, SIR CHANDRON KAPPANKA SHIRASWATHY VIDYAPURAN SECTORY, MEMIL, LIAM MOMBAL - 630 785.