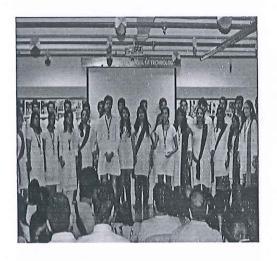

## Photographs:

Principal

S.I.E.S. GRADUATE SCHOOL OF TECHNOLOGY PLOT ICUVE, SIR CHANDAGENER HERA STREETHY VIDYAPURAN SECTORAL NEELL, NAVI MUMBAL - 406 706.

S.I.E.S. GRADUATE SCENIOL OF TECHNOLOGY PLOT LODIE, SIR CHANDRON KAPPANKA SHIRASWATHY VIDYAPURAN SECTORY, MEMIL, LIAM MOMBAL - 630 785.