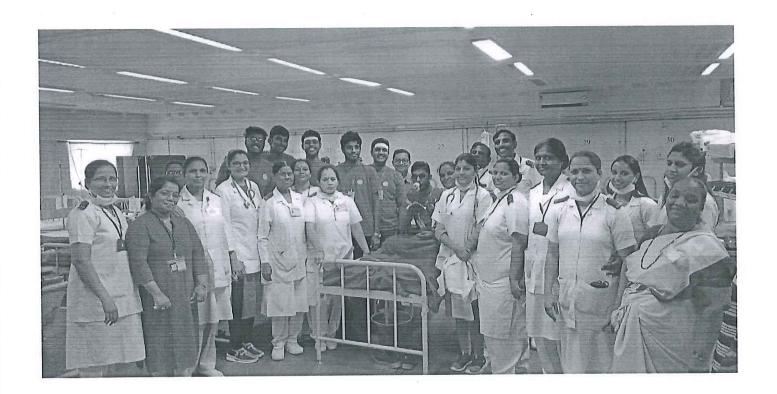

## Photographs:

Principal

S.I.E.S. GRADUATE SCHOOL OF TECHNOLOGY PLOT ICUVE, SIR CHANDAGENER HERA STREETHY VIDYAPURAN SECTORAL NEELL, NAVI MUMBAL - 406 706.

S.I.E.S. GRADUATE SCENIOL OF TECHNOLOGY PLOT LODIE, SIR CHANDRON KAPPANKA SHIRASWATHY VIDYAPURAN SECTORY, MEMIL, LIAM MOMBAL - 630 785.