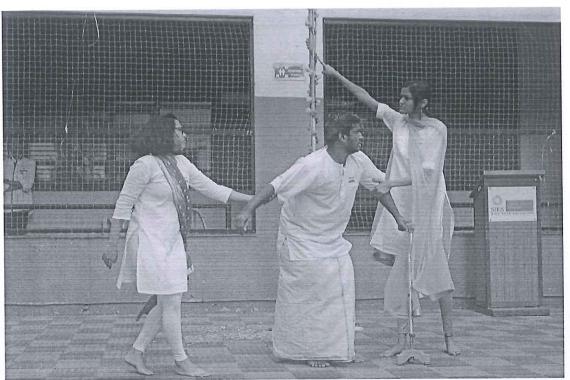

## Photographs:

Principal

S.I.E.S. GRADUATE SCHOOL OF TECHNOLOGY PLOT ICUVE, SIR CHANDAGENER HERA STREETHY VIDYAPURAN SECTORAL NEELL, NAVI MUMBAL - 406 706.

S.I.E.S. GRADUATE SCENIOL OF TECHNOLOGY PLOT LODIE, SIR CHANDRON KAPPANKA SHIRASWATHY VIDYAPURAN SECTORY, MEMIL, LIAM MOMBAL - 630 785.