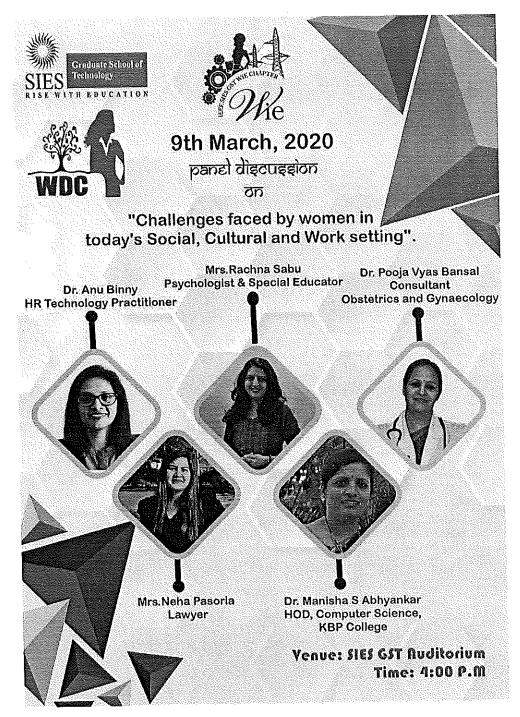

#### **Event Information**

Event Type: Women's Day Celebration

Event title: Women's Day Celebration

Event Date: 9th March 2020

Organized for: SIESGST students and faculty

Organized by: IEEE Student Branch, SIES GST

#### **Event Description**

The WIE affinity group under IEEE SIESGST Student Chapter in collaboration with the Women's Development Cell at SIESGST celebrated Women's Day on 9th March 2020. On this occasion, a panel discussion on "Challenges faced by women in today's Social, Cultural and Work Setting" was arranged. Dr. Anu Binny (HR Technology Practitioner), Mrs. Neha Pasoria (Lawyer), Mrs. Rachna Sabu (Psychologist & Special Educator), Dr. Manisha S Abhyankar (HOD, Computer Science, KBP College) and Dr. Pooja Vyas Bansal (Obstetrics and Gynecology) were the panelists for the day from various fields.