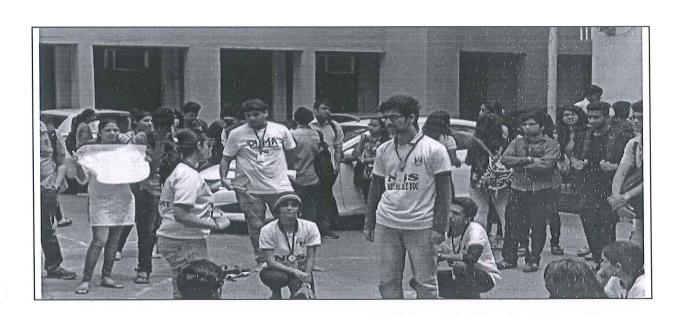

## Photographs:

Principal

S.I.E.S. GRADUATE SCHOOL OF TECHNOLOGY PLOT ICUVE, SIR CHANDAGENER HERA STREETHY VIDYAPURAN SECTORAL NEELL, NAVI MUMBAL - 406 706.

S.I.E.S. GRADUATE SCENIOL OF TECHNOLOGY PLOT LODIE, SIR CHANDRON KAPPANKA SHIRASWATHY VIDYAPURAN SECTORY, MEMIL, LIAM MOMBAL - 630 785.