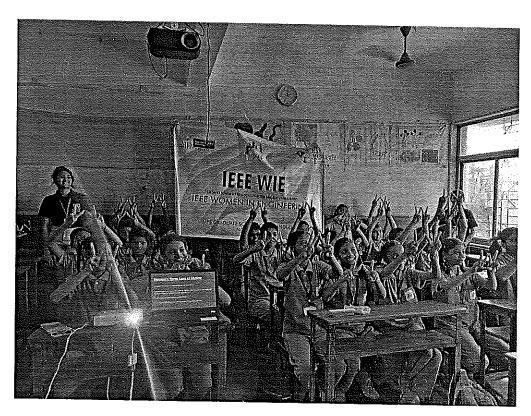

## Photographs:

Principal

S.I.E.S. GRADUATE SCHOOL OF TECHNOLOGY PLOT ICUVE, SIR CHANDAGENER HERA STREETHY VIDYAPURAN SECTORAL NEELL, NAVI MUMBAL - 406 706.

S.I.E.S. GRADUATE SCENIOL OF TECHNOLOGY PLOT LODIE, SIR CHANDRON KAPPANKA SHIRASWATHY VIDYAPURAN SECTORY, MEMIL, LIAM MOMBAL - 630 785.