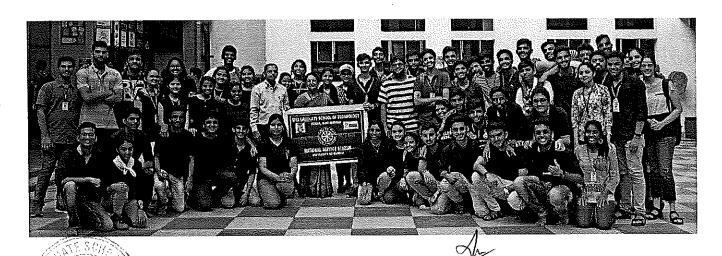

## Photographs:

Principal

S.I.E.S. GRADUATE SCHOOL OF TECHNOLOGY PLOT ICUVE, SIR CHANDAGENER HERA STREETHY VIDYAPURAN SECTORAL NEELL, NAVI MUMBAL - 406 706.

S.I.E.S. GRADUATE SCENIOL OF TECHNOLOGY PLOT LODIE, SIR CHANDRON KAPPANKA SHIRASWATHY VIDYAPURAN SECTORY, MEMIL, LIAM MOMBAL - 630 785.