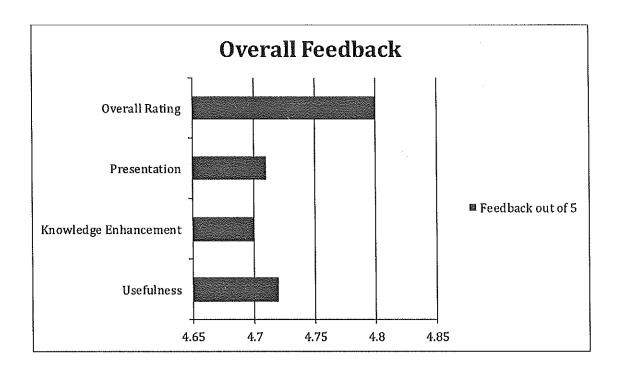

# Attendance and feedback analysis:

SIES GRADUATE SCHOOL OF TECHNOLOGY NERVIL, NAVI MUMBAL - 400 706 Dept of EXTC

IEEE SIES GST Student Branch.

Feedback & Allendance
EVENT: WOMAN'S DAY CELEBRATION (PANEL DESCUSSION)

Classi All Branches

Date: 09 |03 | 20

Rate on each criterion between 1 to 5 (5: Outstanding, 4: Excellent, 3: Very Good, 2: Good, 1: Average)

| Sr.Na     | Name of the<br>Student (House)<br>(Name) | Usefulness<br>(Upyogita) | Knowledge<br>Enhancement<br>(Gyaan)   | Presentation<br>(Prastuli) | Overall<br>Rating                      | Sign<br>(Hastakshar) |
|-----------|------------------------------------------|--------------------------|---------------------------------------|----------------------------|----------------------------------------|----------------------|
| 1         | Kauthik 4065Fd                           | - 5                      | 5                                     | 5                          | 5                                      | C.                   |
| Đ         | Kassur Calhos                            | 1 1 1 1 1 1 1            |                                       | 27 March 19                |                                        | 44.3                 |
| - 4-      | 7/1.77                                   | •                        | it7                                   | 17                         | <b>5</b>                               | de                   |
| 3         | K Gaun (FE-CE)                           | 1 24 20 1                | 5                                     | 5                          | 5                                      | Open-                |
| 4         | Shrutl fly a                             | No.                      | Table 18 1 1 1                        |                            | S 21 5 5 7                             | 423                  |
|           | (FE J7)                                  | 1. F <b>4</b>            | 1 1 1 1 1 1 1 1 1 1 1 1 1 1 1 1 1 1 1 | 15                         | .5                                     | XVIII.               |
| 5         | Manish V (IL CE)                         | 4                        | 4                                     | H.                         | ų <u> </u>                             | Me                   |
| 6.        | Broad VIET                               | .3                       | 3                                     |                            | <u>,2</u>                              | Phona                |
|           | Kardy Farguran In a                      | ) l <sub>4</sub>         | Ц                                     | 1,                         | <u> </u>                               | Ke-                  |
| ક         | SR SR MONDS                              | راء                      | 4.                                    | \ \%''                     | $N_{i}$                                | Sul                  |
| D         | Anjedler His las                         | 4                        | 12                                    | 5                          | 1/6                                    | KUJ-                 |
| 10        | Liverys Secreta                          | 41                       | 1 4                                   | 4                          |                                        | danson               |
| 10        | YOUNG STEET AN                           | 5                        |                                       | <b>S</b>                   |                                        | Y= 1                 |
|           | Ahous Valdya                             | *                        | A .                                   | 3                          | 3.666                                  | ( Property           |
| _12:      | 10900 200                                | 4                        | 3                                     | في ا                       | 3 3373                                 | لئك.                 |
| 13.       | Auburnya V                               | <b>, , ,</b> )           | 9                                     | 14                         | 4                                      | and Yell             |
| _14-      |                                          |                          | <b>y</b>                              | <u> </u>                   | ٧                                      | MA .                 |
| <u> </u>  | Maked -                                  | Tu .                     |                                       | 9                          | 5                                      | 4 4 4 54 -           |
| 11        | Symprone [15]                            | - 5                      | 15                                    | 5                          | 9                                      | 1724-                |
| 11        | utransh ()                               | 10.4                     | - 5                                   |                            | 5                                      | 1                    |
| Ci        | Rubicalia                                | /3                       | 3                                     | <u> </u>                   | 4-2-                                   | 1                    |
|           | Rahuul Rangaray                          | 4                        | 4                                     | 5                          | 4_                                     | Para                 |
| 30        | Teuila Parl                              | 5                        | 5                                     | <u> </u>                   | <u> </u>                               | - V                  |
| 21        | Survey Variote                           | 2                        | 3                                     | 4                          | \\\\\\\\\\\\\\\\\\\\\\\\\\\\\\\\\\\\\\ | quaras               |
| _22_      | Shubham                                  | 3                        | 2                                     | 3                          |                                        | LOG PART             |
| 23        |                                          | el I                     | 2                                     |                            | 1.3                                    | -                    |
|           |                                          | 5                        |                                       | 5                          | 5                                      | delly.               |
| _ 25      | The state of the second second           | 54 T.F                   | 4                                     | 5                          | 3 -                                    | Aire                 |
| 20        |                                          | 5                        |                                       | <u> </u>                   | کے                                     | - Charles            |
| 21        |                                          | 何 5                      |                                       |                            |                                        | - Asingle            |
| 23        | - Sohil Shinde                           | 5_                       | <u></u>                               |                            | 5                                      | - 6000               |
| ≥ 4       | - Em J corgo                             | 3                        | 3                                     | . <u> </u>                 | 3                                      | 9000 Gil             |
| ā, -      | ecouse such                              | u .                      | 3                                     | 3                          | 4                                      | _ our                |
| 31        | 一种对于"自然"的人,但是是是人们的一个人。                   |                          | ц<br>5                                | 4 5                        | <u> 4</u>                              | - 23                 |
| 32.<br>33 |                                          | 5 S                      |                                       | _ 5                        | 5                                      | _1 5                 |