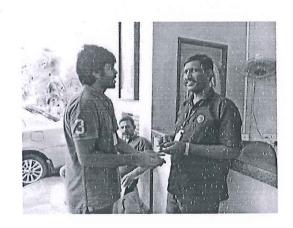

## Photographs:

Principal

S.I.E.S. GRADUATE SCHOOL OF TECHNOLOGY PLOT ICUVE, SIR CHANDAGENER HERA STREETHY VIDYAPURAN SECTORAL NEELL, NAVI MUMBAL - 406 706.

S.I.E.S. GRADUATE SCENIOL OF TECHNOLOGY PLOT LODIE, SIR CHANDRON KAPPANKA SHIRASWATHY VIDYAPURAN SECTORY, MEMIL, LIAM MOMBAL - 630 785.