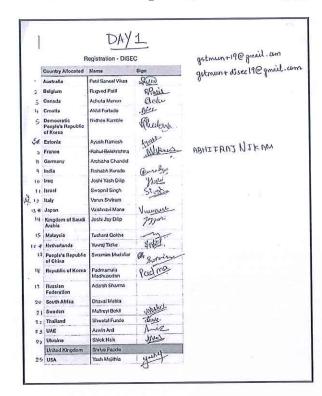

# Attendance and feedback analysis:

SIES GRADUATE SCHOOL OF TECHNOLOGY NERVIL, NAVI MUMBAL - 400 706 Dept of EXTC

IEEE SIES GST Student Branch.

Feedback & Allendance
EVENT: WOMAN'S DAY CELEBRATION (PANEL DESCUSSION)

Classi All Branches

Date: 09 |03 | 20

Rate on each criterion between 1 to 5 (5: Outstanding, 4: Excellent, 3: Very Good, 2: Good, 1: Average)

| Sr.Na     | Name of the<br>Student (House)<br>(Name) | Usefulness<br>(Upyogita) | Knowledge<br>Enhancement<br>(Gyaan)   | Presentation<br>(Prastuli) | Overall<br>Rating                      | Sign<br>(Hastakshar) |
|-----------|------------------------------------------|--------------------------|---------------------------------------|----------------------------|----------------------------------------|----------------------|
| 1         | Kauthik 4065Fd                           | - 5                      | 5                                     | 5                          | 5                                      | C.                   |
| Đ         | Kassur Calhos                            | 1 1 1 1 1 1 1            |                                       | 27 March 19                |                                        | 44.3                 |
| - 4-      | 7/1.77                                   | •                        | it7                                   | 17                         | <b>5</b>                               | de                   |
| 3         | K Gaun (FE-CE)                           | 1 24 20 1                | 5                                     | 5                          | 5                                      | Open-                |
| 4         | Shrutl fly a                             | No.                      | Table 18 1 1 1                        |                            | S 21 5 5 7                             | 423                  |
|           | (FE J7)                                  | 1. F <b>4</b>            | 1 1 1 1 1 1 1 1 1 1 1 1 1 1 1 1 1 1 1 | 15                         | .5                                     | XVIII.               |
| 5         | Manish V (IL CE)                         | 4                        | 4                                     | H.                         | ų <u> </u>                             | Me                   |
| 6.        | Broad VIET                               | .3                       | 3                                     |                            | <u>,2</u>                              | Phona                |
|           | Kardy Farguran In a                      | ) l <sub>4</sub>         | Ц                                     | 1,                         | <u> </u>                               | Ke-                  |
| ક         | SR SR MONDS                              | راء                      | 4.                                    | \ \%''                     | $N_{i}$                                | Sul                  |
| D         | Anjedler His las                         | 4                        | 12                                    | 5                          | 1/6                                    | KUJ-                 |
| 10        | Liverys Secreta                          | 41                       | 1 4                                   | 4                          |                                        | danson               |
| 10        | YOUNG STEET AN                           | 5                        |                                       | <b>S</b>                   |                                        | Y= 1                 |
|           | Ahous Valdya                             | *                        | A .                                   | 3                          | 3.666                                  | ( Property           |
| _12:      | 10900 200                                | 4                        | 3                                     | في ا                       | 3 3373                                 | لئك.                 |
| 13.       | Auburnya V                               | <b>, , ,</b> )           | 9                                     | 14                         | 4                                      | and Yell             |
| _14-      |                                          |                          | <b>y</b>                              | <u> </u>                   | ٧                                      | MA .                 |
| <u> </u>  | Maked -                                  | Tu .                     |                                       | 9                          | 5                                      | 4 4 4 54 -           |
| 11        | Symprone [15]                            | - 5                      | 15                                    | 5                          | 9                                      | 1724-                |
| 11        | utransh ()                               | 10.4                     | - 5                                   |                            | 5                                      | 1                    |
| Ci        | Rubicalia                                | /3                       | 3                                     | <u> </u>                   | 4-2-                                   | 1                    |
|           | Rahuul Rangaray                          | 4                        | 4                                     | 5                          | 4_                                     | Para                 |
| 30        | Teuila Parl                              | 5                        | 5                                     | <u> </u>                   | <u> </u>                               | - V                  |
| 21        | Survey Variote                           | 2                        | 3                                     | 4                          | \\\\\\\\\\\\\\\\\\\\\\\\\\\\\\\\\\\\\\ | quaras               |
| _22_      | Shubham                                  | 3                        | 2                                     | 3                          |                                        | LOG PART             |
| 23        |                                          | el I                     | 2                                     |                            | 1.3                                    | -                    |
|           |                                          | 5                        |                                       | 5                          | 5                                      | delly.               |
| _ 25      | The state of the second second           | 54 T.F                   | 4                                     | 5                          | 3 -                                    | Aire                 |
| 20        |                                          | 5                        |                                       | <u> </u>                   | کے                                     | - Charles            |
| 21        |                                          | 何 5                      |                                       |                            |                                        | - Asingle            |
| 23        | - Sohil Shinde                           | 5_                       | <u></u>                               |                            | 5                                      | - 6000               |
| ≥ 4       | - Em J corgo                             | 3                        | 3                                     | . <u> </u>                 | 3                                      | 9000 Gil             |
| ā, -      | ecouse such                              | u .                      | 3                                     | 3                          | 4                                      | _ our                |
| 31        | 一种对于"自然"的人,但是是是人们的一个人。                   |                          | ц<br>5                                | 4 5                        | <u> 4</u>                              | - 23                 |
| 32.<br>33 |                                          | 5 S                      |                                       | _ 5                        | 5                                      | _1 5                 |