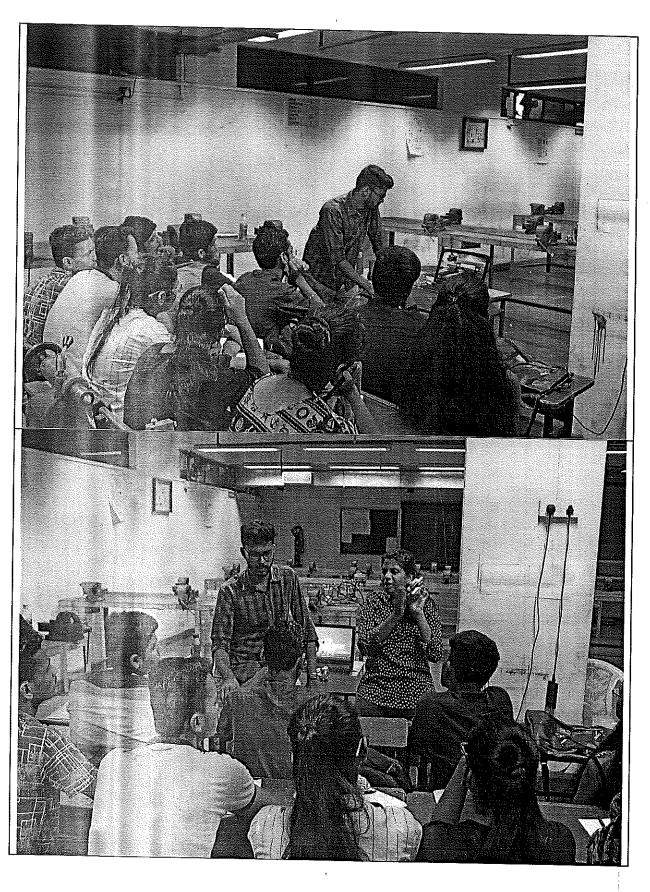

## Photographs:

Principal

S.I.E.S. GRADUATE SCHOOL OF TECHNOLOGY PLOT ICUVE, SIR CHANDAGENER HERA STREETHY VIDYAPURAN SECTORAL NEELL, NAVI MUMBAL - 406 706.

S.I.E.S. GRADUATE SCENIOL OF TECHNOLOGY PLOT LODIE, SIR CHANDRON KAPPANKA SHIRASWATHY VIDYAPURAN SECTORY, MEMIL, LIAM MOMBAL - 630 785.