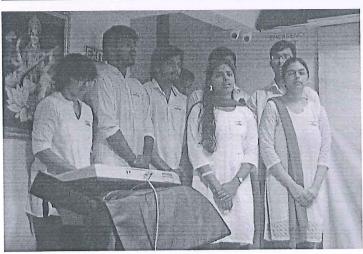

## Photographs:

Principal

S.I.E.S. GRADUATE SCHOOL OF TECHNOLOGY PLOT ICUVE, SIR CHANDAGENER HERA STREETHY VIDYAPURAN SECTORAL NEELL, NAVI MUMBAL - 406 706.

S.I.E.S. GRADUATE SCENIOL OF TECHNOLOGY PLOT LODIE, SIR CHANDRON KAPPANKA SHIRASWATHY VIDYAPURAN SECTORY, MEMIL, LIAM MOMBAL - 630 785.