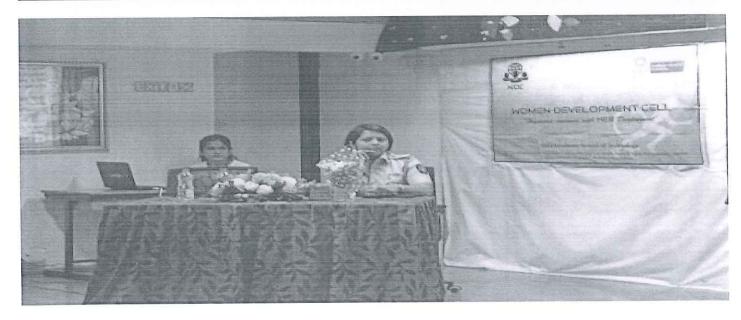

#### **Event Description**

The WIE affinity group under IEEE SIESGST Student Chapter in collaboration with the Women's Development Cell at SIESGST celebrated Women's Day on 9th March 2020. On this occasion, a panel discussion on "Challenges faced by women in today's Social, Cultural and Work Setting" was arranged. Dr. Anu Binny (HR Technology Practitioner), Mrs. Neha Pasoria (Lawyer), Mrs. Rachna Sabu (Psychologist & Special Educator), Dr. Manisha S Abhyankar (HOD, Computer Science, KBP College) and Dr. Pooja Vyas Bansal (Obstetrics and Gynecology) were the panelists for the day from various fields.

The event commenced at 4:30pm. The Principal of SIESGST, Dr. Atul Kemkar gave a short speech followed by Dr. Preeti Hemnani, WIE affinity group advisor to show their vote of confidence in the IEEE students body. Dean FE and Women's Development Cell (WDC) in-charge, Dr. Mansi Karkare gave a speech to enlighten students about women safety issues and steps taken to prevent and to provide safety at SIESGST. The panel discussion started at 5:00pm. The panel took a moment to address the topic and give their initial views in perspective of their respective fields. The panel was guided through the discussion by Mr. Harsh Agarwal, technical mentor for IEEE SIESGST Student council, with the use of questions about current difficulties faced by women in their profession and ways to overcome these norms. The panel was vast in nature and hence was able to share their view about the topic more thoroughly by being able to mention both sides of different situations. The panel discussion ended at 6:30pm. Toward the end, the audience which includes the students and faculty were able to ask their questions to the experienced panelists, all the panelists enthusiastically answered the questions asked by them. Everyone participated actively in the panel discussion and made it a huge success.

## Photographs:

Principal

S.I.E.S. GRADUATE SCHOOL OF TECHNOLOGY PLOT ICUVE, SIR CHANDAGENER HERA STREETHY VIDYAPURAN SECTORAL NEELL, NAVI MUMBAL - 406 706.

S.I.E.S. GRADUATE SCENIOL OF TECHNOLOGY PLOT LODIE, SIR CHANDRON KAPPANKA SHIRASWATHY VIDYAPURAN SECTORY, MEMIL, LIAM MOMBAL - 630 785.