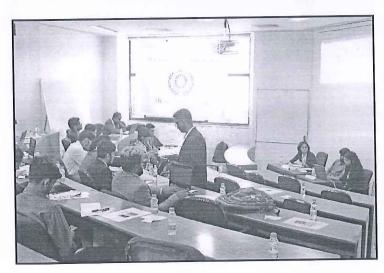

The event commenced at 4:30pm. The Principal of SIESGST, Dr. Atul Kemkar gave a short speech followed by Dr. Preeti Hemnani, WIE affinity group advisor to show their vote of confidence in the IEEE students body. Dean FE and Women's Development Cell (WDC) in-charge, Dr. Mansi Karkare gave a speech to enlighten students about women safety issues and steps taken to prevent and to provide safety at SIESGST. The panel discussion started at 5:00pm. The panel took a moment to address the topic and give their initial views in perspective of their respective fields. The panel was guided through the discussion by Mr. Harsh Agarwal, technical mentor for IEEE SIESGST Student council, with the use of questions about current difficulties faced by women in their profession and ways to overcome these norms. The panel was vast in nature and hence was able to share their view about the topic more thoroughly by being able to mention both sides of different situations. The panel discussion ended at 6:30pm. Toward the end, the audience which includes the students and faculty were able to ask their questions to the experienced panelists, all the panelists enthusiastically answered the questions asked by them. Everyone participated actively in the panel discussion and made it a huge success.

## Photographs:

Principal

S.I.E.S. GRADUATE SCHOOL OF TECHNOLOGY PLOT ICUVE, SIR CHANDAGENER HERA STREETHY VIDYAPURAN SECTORAL NEELL, NAVI MUMBAL - 406 706.

S.I.E.S. GRADUATE SCENIOL OF TECHNOLOGY PLOT LODIE, SIR CHANDRON KAPPANKA SHIRASWATHY VIDYAPURAN SECTORY, MEMIL, LIAM MOMBAL - 630 785.