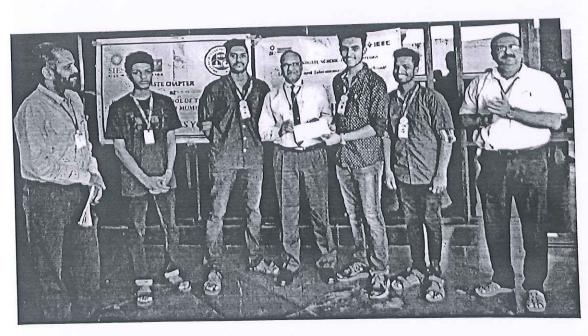

## Photographs:

Principal

S.I.E.S. GRADUATE SCHOOL OF TECHNOLOGY PLOT ICUVE, SIR CHANDAGENER HERA STREETHY VIDYAPURAN SECTORAL NEELL, NAVI MUMBAL - 406 706.

S.I.E.S. GRADUATE SCENIOL OF TECHNOLOGY PLOT LODIE, SIR CHANDRON KAPPANKA SHIRASWATHY VIDYAPURAN SECTORY, MEMIL, LIAM MOMBAL - 630 785.