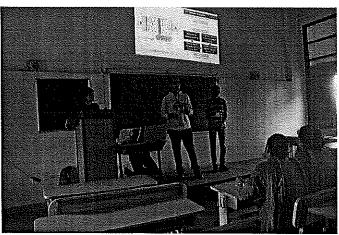

## Photographs:

Principal

S.I.E.S. GRADUATE SCHOOL OF TECHNOLOGY PLOT ICUVE, SIR CHANDAGENER HERA STREETHY VIDYAPURAN SECTORAL NEELL, NAVI MUMBAL - 406 706.

S.I.E.S. GRADUATE SCENIOL OF TECHNOLOGY PLOT LODIE, SIR CHANDRON KAPPANKA SHIRASWATHY VIDYAPURAN SECTORY, MEMIL, LIAM MOMBAL - 630 785.