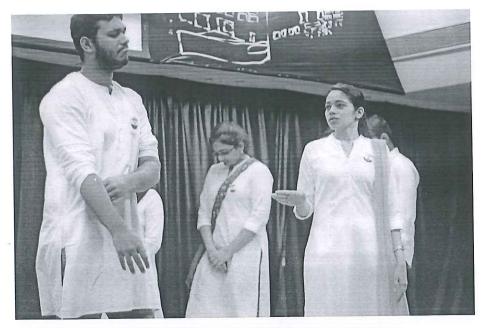

#### **Event Description**

The WIE affinity group under IEEE SIESGST Student Chapter in collaboration with the Women's Development Cell at SIESGST celebrated Women's Day on 9th March 2020. On this occasion, a panel discussion on "Challenges faced by women in today's Social, Cultural and Work Setting" was arranged. Dr. Anu Binny (HR Technology Practitioner), Mrs. Neha Pasoria (Lawyer), Mrs. Rachna Sabu (Psychologist & Special Educator), Dr. Manisha S Abhyankar (HOD, Computer Science, KBP College) and Dr. Pooja Vyas Bansal (Obstetrics and Gynecology) were the panelists for the day from various fields.

The event commenced at 4:30pm. The Principal of SIESGST, Dr. Atul Kemkar gave a short speech followed by Dr. Preeti Hemnani, WIE affinity group advisor to show their vote of confidence in the IEEE students body. Dean FE and Women's Development Cell (WDC) in-charge, Dr. Mansi Karkare gave a speech to enlighten students about women safety issues and steps taken to prevent and to provide safety at SIESGST. The panel discussion started at 5:00pm. The panel took a moment to address the topic and give their initial views in perspective of their respective fields. The panel was guided through the discussion by Mr. Harsh Agarwal, technical mentor for IEEE SIESGST Student council, with the use of questions about current difficulties faced by women in their profession and ways to overcome these norms. The panel was vast in nature and hence was able to share their view about the topic more thoroughly by being able to mention both sides of different situations. The panel discussion ended at 6:30pm. Toward the end, the audience which includes the students and faculty were able to ask their questions to the experienced panelists, all the panelists enthusiastically answered the questions asked by them. Everyone participated actively in the panel discussion and made it a huge success.