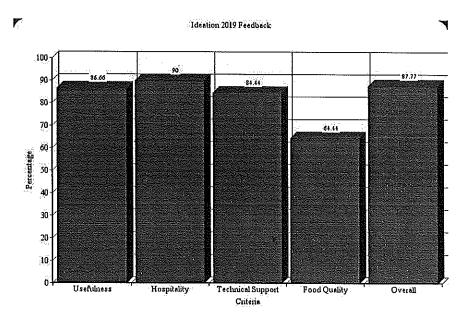

-------------------------------------------------------------------------------------------------------------------------------------------------------------------------------------------------------------------------------------------------------------------------------------------------------------------------------------------------------------------------------------------------------------------------------------------------------------------------------------------------------------------------------------------------------------------------------------------------------------------------------------------------------------------------------------------------------------------------|
| The second state of the second | A British CENT THE CALLET CONTROL OF THE CAL |

### 3. Feedback:



| Criteria          | Rating |
|-------------------|--------|
| Usefulness        | 86.66  |
| Hospitality       | 90     |
| Technical Support | 84.44  |
| Food Quality      | 64.44  |





Principal

SLES GRADUATE SCHLOT, OF TEXTSHOLDER

LOS CHANDRASES RELIGIA SAVENATHY VIDYAPURAN

LOS CHANDRASES RELIGIA SAVENATHY VIDYAPURAN

LOS CHANDRASES RELIGIA SAVENATHY VIDYAPURAN

IETE Students' Forum JETE Sindenis' Forum
SES Graduate School of Technology, Nervi



IDEATION 19

Feedback Farm

Mendov Tem trobe: Sandes h Panday. Note College Name: The Buc Nicoral Moveelle att

|                                                              | Rating |
|--------------------------------------------------------------|--------|
| 1. How will you rate the Usefulness of the event?            | 4      |
| t