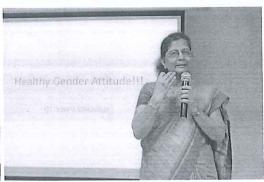

#### **Event Description**

The WIE affinity group under IEEE SIESGST Student Chapter in collaboration with the Women's Development Cell at SIESGST celebrated Women's Day on 9th March 2020. On this occasion, a panel discussion on "Challenges faced by women in today's Social, Cultural and Work Setting" was arranged. Dr. Anu Binny (HR Technology Practitioner), Mrs. Neha Pasoria (Lawyer), Mrs. Rachna Sabu (Psychologist & Special Educator), Dr. Manisha S Abhyankar (HOD, Computer Science, KBP College) and Dr. Pooja Vyas Bansal (Obstetrics and Gynecology) were the panelists for the day from various fields.

The event commenced at 4:30pm. The Principal of SIESGST, Dr. Atul Kemkar gave a short speech followed by Dr. Preeti Hemnani, WIE affinity group advisor to show their vote of confidence in the IEEE students body. Dean FE and Women's Development Cell (WDC) in-charge, Dr. Mansi Karkare gave a speech to enlighten students about women safety issues and steps taken to prevent and to provide safety at SIESGST. The panel discussion started at 5:00pm. The panel took a moment to address the topic and give their initial views in perspective of their respective fields. The panel was guided through the discussion by Mr. Harsh Agarwal, technical mentor for IEEE SIESGST Student council, with the use of questions about current difficulties faced by women in their profession and ways to overcome these norms. The panel was vast in nature and hence was able to share their view about the topic more thoroughly by being able to mention both sides of different situations. The panel discussion ended at 6:30pm. Toward the end, the audience which includes the students and faculty were able to ask their questions to the experienced panelists, all the panelists enthusiastically answered the questions asked by them. Everyone participated actively in the panel discussion and made it a huge success.