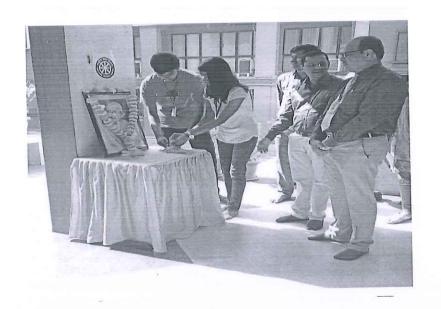

## Photographs:

Principal

S.I.E.S. GRADUATE SCHOOL OF TECHNOLOGY PLOT ICUVE, SIR CHANDAGENER HERA STREETHY VIDYAPURAN SECTORAL NEELL, NAVI MUMBAL - 406 706.

S.I.E.S. GRADUATE SCENIOL OF TECHNOLOGY PLOT LODIE, SIR CHANDRON KAPPANKA SHIRASWATHY VIDYAPURAN SECTORY, MEMIL, LIAM MOMBAL - 630 785.