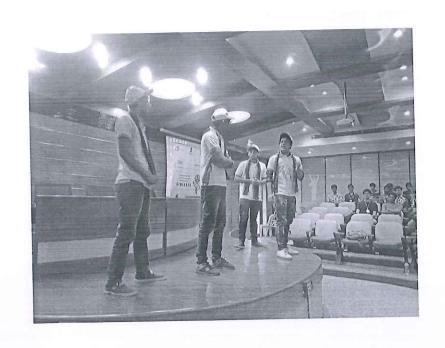

## Photographs:

Principal

S.I.E.S. GRADUATE SCHOOL OF TECHNOLOGY PLOT ICUVE, SIR CHANDAGENER HERA STREETHY VIDYAPURAN SECTORAL NEELL, NAVI MUMBAL - 406 706.

S.I.E.S. GRADUATE SCENIOL OF TECHNOLOGY PLOT LODIE, SIR CHANDRON KAPPANKA SHIRASWATHY VIDYAPURAN SECTORY, MEMIL, LIAM MOMBAL - 630 785.