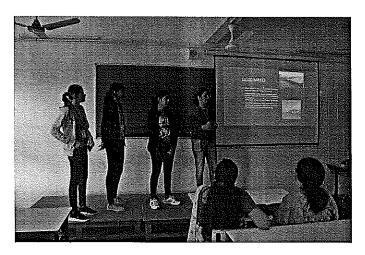

## Photographs:

Principal

S.I.E.S. GRADUATE SCHOOL OF TECHNOLOGY PLOT ICUVE, SIR CHANDAGENER HERA STREETHY VIDYAPURAN SECTORAL NEELL, NAVI MUMBAL - 406 706.

S.I.E.S. GRADUATE SCENIOL OF TECHNOLOGY PLOT LODIE, SIR CHANDRON KAPPANKA SHIRASWATHY VIDYAPURAN SECTORY, MEMIL, LIAM MOMBAL - 630 785.