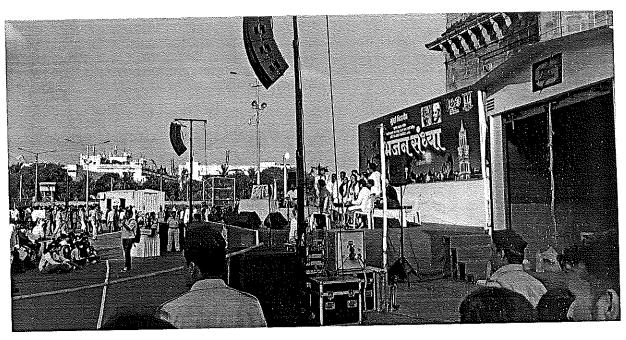

## Photographs:

Principal

S.I.E.S. GRADUATE SCHOOL OF TECHNOLOGY PLOT ICUVE, SIR CHANDAGENER HERA STREETHY VIDYAPURAN SECTORAL NEELL, NAVI MUMBAL - 406 706.

S.I.E.S. GRADUATE SCENIOL OF TECHNOLOGY PLOT LODIE, SIR CHANDRON KAPPANKA SHIRASWATHY VIDYAPURAN SECTORY, MEMIL, LIAM MOMBAL - 630 785.