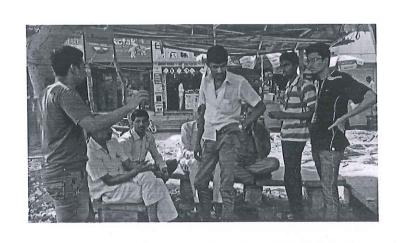

## Photographs:

Principal

S.I.E.S. GRADUATE SCHOOL OF TECHNOLOGY PLOT ICUVE, SIR CHANDAGENER HERA STREETHY VIDYAPURAN SECTORAL NEELL, NAVI MUMBAL - 406 706.

S.I.E.S. GRADUATE SCENIOL OF TECHNOLOGY PLOT LODIE, SIR CHANDRON KAPPANKA SHIRASWATHY VIDYAPURAN SECTORY, MEMIL, LIAM MOMBAL - 630 785.