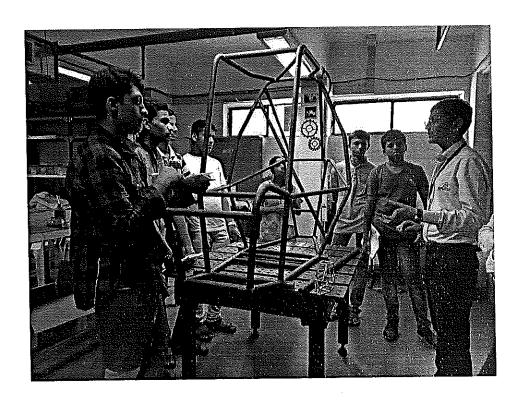

## Photographs:

Principal

S.I.E.S. GRADUATE SCHOOL OF TECHNOLOGY PLOT ICUVE, SIR CHANDAGENER HERA STREETHY VIDYAPURAN SECTORAL NEELL, NAVI MUMBAL - 406 706.

S.I.E.S. GRADUATE SCENIOL OF TECHNOLOGY PLOT LODIE, SIR CHANDRON KAPPANKA SHIRASWATHY VIDYAPURAN SECTORY, MEMIL, LIAM MOMBAL - 630 785.