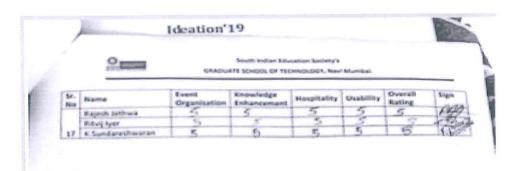

_                    | 5                        | 6           | 5         | -       | Le A       |
| -   | Ohatchayini Thevar              |                       |                          |             |           |         | 1          |
| Ĩ   | Pavithra Yadavar                |                       |                          |             |           |         |            |
| 1   | Sumathy Theyar                  |                       |                          |             |           |         |            |
|     | Princy Nadar                    |                       |                          |             |           |         |            |



PRINCIPAL
S.I.E.S. GRADUATE SCHOOL OF TECHNOLOGY
Sri Chandrasekarendia Saraswathy Vidyapuram
Sector=V, Narul, Navi Mumbai=400706



|    |       | en .                                                | GRADU                 | South Indian Edi<br>IATE SCHOOL OF TE |