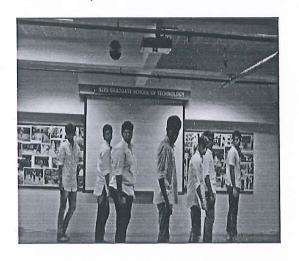

## Photographs:

Principal

S.I.E.S. GRADUATE SCHOOL OF TECHNOLOGY PLOT ICUVE, SIR CHANDAGENER HERA STREETHY VIDYAPURAN SECTORAL NEELL, NAVI MUMBAL - 406 706.

S.I.E.S. GRADUATE SCENIOL OF TECHNOLOGY PLOT LODIE, SIR CHANDRON KAPPANKA SHIRASWATHY VIDYAPURAN SECTORY, MEMIL, LIAM MOMBAL - 630 785.