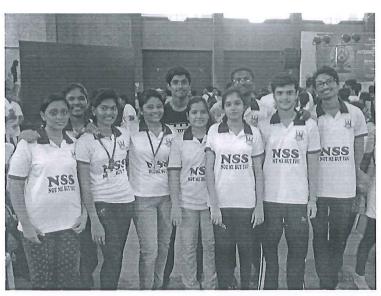

## Photographs:

Principal

S.I.E.S. GRADUATE SCHOOL OF TECHNOLOGY PLOT ICUVE, SIR CHANDAGENER HERA STREETHY VIDYAPURAN SECTORAL NEELL, NAVI MUMBAL - 406 706.

S.I.E.S. GRADUATE SCENIOL OF TECHNOLOGY PLOT LODIE, SIR CHANDRON KAPPANKA SHIRASWATHY VIDYAPURAN SECTORY, MEMIL, LIAM MOMBAL - 630 785.