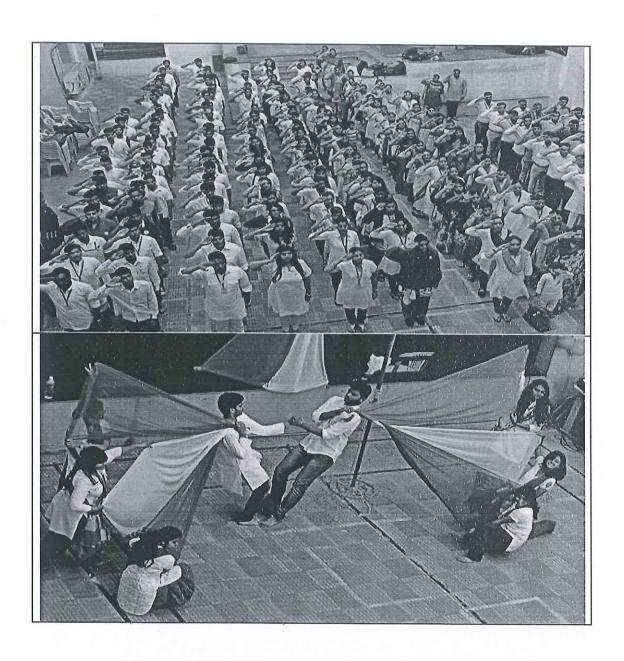

## Photographs:

Principal

S.I.E.S. GRADUATE SCHOOL OF TECHNOLOGY PLOT ICUVE, SIR CHANDAGENER HERA STREETHY VIDYAPURAN SECTORAL NEELL, NAVI MUMBAL - 406 706.

S.I.E.S. GRADUATE SCENIOL OF TECHNOLOGY PLOT LODIE, SIR CHANDRON KAPPANKA SHIRASWATHY VIDYAPURAN SECTORY, MEMIL, LIAM MOMBAL - 630 785.