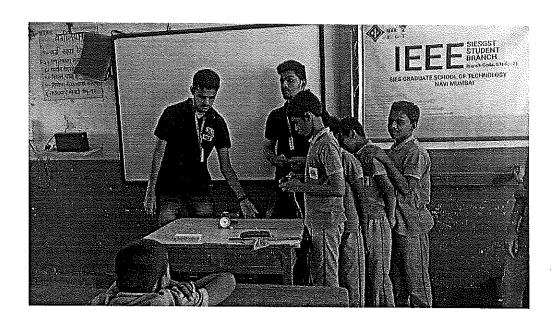

## Photographs:

Principal

S.I.E.S. GRADUATE SCHOOL OF TECHNOLOGY PLOT ICUVE, SIR CHANDAGENER HERA STREETHY VIDYAPURAN SECTORAL NEELL, NAVI MUMBAL - 406 706.

S.I.E.S. GRADUATE SCENIOL OF TECHNOLOGY PLOT LODIE, SIR CHANDRON KAPPANKA SHIRASWATHY VIDYAPURAN SECTORY, MEMIL, LIAM MOMBAL - 630 785.