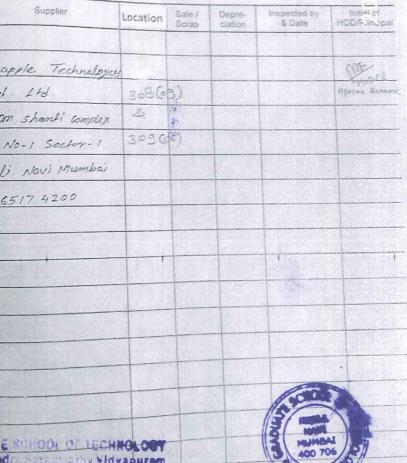

#### SIES GRADUATE SCHOOL OF TECHNOLOGY, FIXED SET

NEKUL, NAVI MUMBAI - 400 706. STOCK REGISTER

001

CTE Leib 3rd floor

|          | sklop PC c      | 3rd hoor                   |      | FIXEL | 3ET      | STOCK REGISTER               |           | $\mathcal{O}$   |                   | CÆ                     | Leib                        |
|----------|-----------------|----------------------------|------|-------|----------|------------------------------|-----------|-----------------|-------------------|------------------------|-----------------------------|
| Date     | Bill No. & Date | Specification              | Qty. | Rate  | Amount   | Supplier                     | Location  | Sale /<br>Scrap | Depre-<br>ciation | Inspected by<br>& Date | Initial of<br>HOD/Principal |
|          |                 |                            |      |       |          |                              | LAB       |                 |                   |                        |                             |
| 2/09/09  | 308315/sep./    | Dell Optiplex 360          | 30   | 22000 | 714384   | Dell India Pul. Ltd          |           |                 |                   |                        | Aporina Bannone             |
| 1        |                 | N-Series with Dell         | *    |       |          | Divyastee Greens,            | 307       |                 |                   |                        | Aporsna                     |
|          |                 | 17" E1709WFP wide          |      |       |          | Ground Floor, # 12/1,        |           |                 |                   |                        |                             |
|          |                 | Screen flat ponel          |      |       |          | <u>Challogghatta Villoge</u> |           |                 |                   |                        |                             |
|          |                 | LCD.                       |      |       |          | Bangalore - 560071.          |           |                 |                   | 1                      |                             |
|          |                 | Place - 307 (Project Lat   |      |       |          | T <u>el - 1800-4258046.</u>  |           |                 |                   |                        |                             |
|          |                 | 3 Jear Warranty            |      |       |          | ·                            |           |                 |                   |                        |                             |
|          |                 |                            |      |       |          |                              |           |                 | 2                 |                        |                             |
| 07/03/10 | 432436/Mom      | Dell Optiplex 380          | 35   | 21/00 | 738500   | Dell India Pvf. Ltd          |           | c               |                   |                        | pm Bronere                  |
|          | 2010            | N-Series with Dell         |      |       |          |                              | 309       |                 |                   |                        | Aporno Bannore              |
|          |                 | 17" E1709WFP wide          |      |       |          |                              |           |                 |                   |                        |                             |
|          |                 | Screen Flat panel          |      |       |          |                              |           |                 | 2                 |                        |                             |
|          |                 | LCD.                       |      |       |          |                              | _         | _               |                   |                        |                             |
|          |                 | Place - 309 (Computer Cent | w    |       |          |                              |           | -               |                   |                        |                             |
| 5        |                 | 3 year Warrant             | 1    |       |          |                              |           | <               |                   |                        |                             |
| 09/03/10 | 433292/Mar      | Dell Optiplex 380          | 05   | 2200  | 0 110000 | Dell India Pul. Ltd          | 1         |                 |                   |                        | Abosno Commer               |
|          | 2010.           | N- Series with Dell        |      |       |          | _                            | 307       |                 |                   |                        |                             |
| -        |                 | 17" EITOGWFP wide          |      |       |          |                              |           |                 |                   |                        |                             |
|          |                 | Screen Flat panel          |      |       |          | -                            |           |                 |                   |                        | R.                          |
|          |                 | LCD.                       |      |       |          |                              |           |                 |                   |                        |                             |
|          |                 | i in the second            | 1    |       |          |                              | -         |                 |                   |                        | E                           |
|          |                 | 3 years Warranty           |      |       |          |                              | cipal     | NATE CO         | HOOLOI            | TECHNOLO               | SY                          |
| -        |                 |                            | -    |       |          | S.I.                         | E.S. GRAI | HANDRASEKA      | RENDRA SARA       | WATHY VIDYAPOR         | -                           |