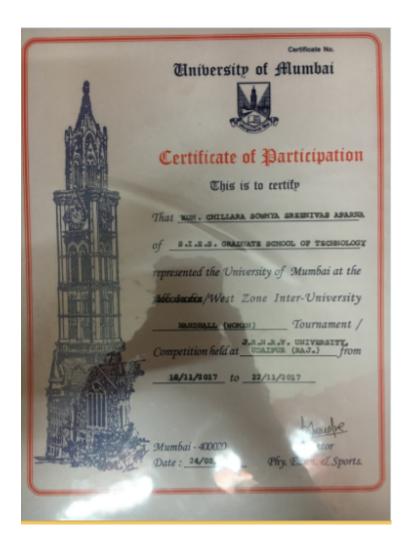

# Scan copies of certification of other Institution participation (2016-17)

University of Mumbai This Certificate is awarded to <u>Sampak Bhut</u> of <u>S.J.E.S.</u> <u>Collige Nervel</u> in appreciation of <u>his</u> / her performance in the college team which secured the <u>II</u> place at the Inter-Collegiate <u>State place at</u> competition held in the yest <u>South Secure</u>, as part of <u>49</u><sup>th</sup> Annual Youth Sectional Conducted by the University. Dese 2:16