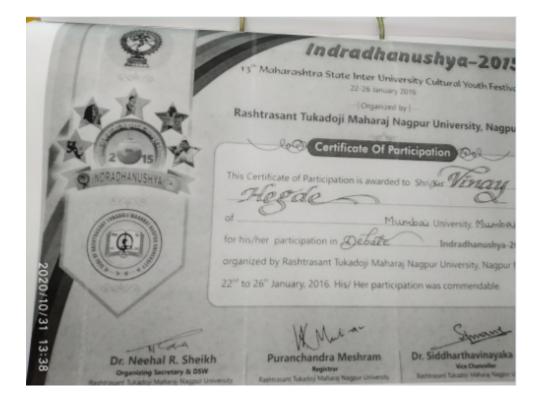

# Scan copies of certification of other Institution participation (2015-16)

ILEE 65 inventia 2=15 Certificate of Merit This is to certify that Mal Ma YINAY HEGDE. has secured FIRST PLACE in Model United Mations organised by IFET RAIT at Ramao Adik Institute of Technology in March. 2015. IEEE-RAIT Dr. M.D. Paul Counsellos IFRE laudent Branch ive.google.com/drive/talders/11gWDR(T)EQsgNdHjiPWykEs1hCw6K3Wa 2020/10/31 13:38