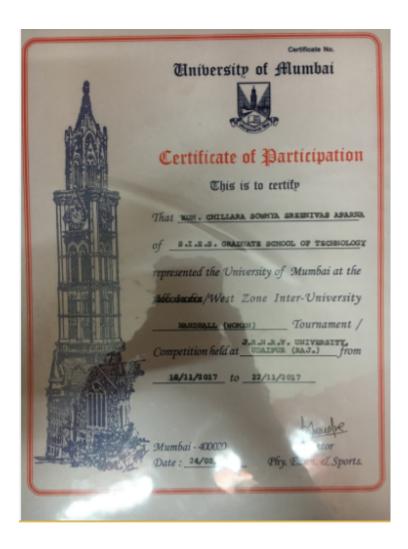

1353               | Satyatisfor                                          |
| Prof. T. V. Prabhakar<br>Chairman<br>Centre for Continuing Education, | птк                    | Jul-Sep 20<br>8 week co |                                     |                      | Prof. Satyaki Roy<br>NPTEL Coordinator<br>IIT Kanpur |
| Indian Institute                                                      | e of Technology Kanpur |                         |                                     |                      | In partnership with NASSCOM                          |
| Roll No: NPTEL17CS33S1                                                | 540628                 |                         | To valid                            | ate and check ecorer | http://potel.ac.in/noc                               |



DEPARTMENT OF STUDENTS' DEVELOPMENT 50° Inter-Collegiate/Institute/Department Zonal/District Youth Festival (Selection Round) Academic Year: 2017-2018 ... Kotoh .... Certificate of Merit Thisistecontification Monesh. Mhatre. a SIES Graduate School wourd 1st \_\_\_ Rank On the Spot Painting in \_\_ event/s in 50° Inter-Collegiate/Institute/Department revon Chandrabhan Sharra College en 1408/2017. Date: 14/08/2017 Place: Mumbai NBare PRINCIPAL MR. NILESH SAWE DR. SUNIL PATIE ittanal Co-ordinate liversity of Mumb



| 2