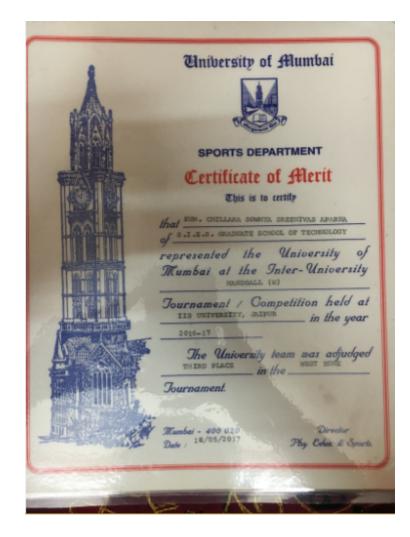

# Scan copies of certification of other Institution participation (2016-17)

University of Mumbai This Certificate is awarded to <u>Sampak Bhut</u> of <u>S.J.E.S.</u> <u>Collige Nervel</u> in appreciation of <u>his</u> / her performance in the college team which secured the <u>II</u> place at the Inter-Collegiate <u>State place at</u> competition held in the yest <u>South Secure</u>, as part of <u>49</u><sup>th</sup> Annual Youth Sectional Conducted by the University. Dese 2:16