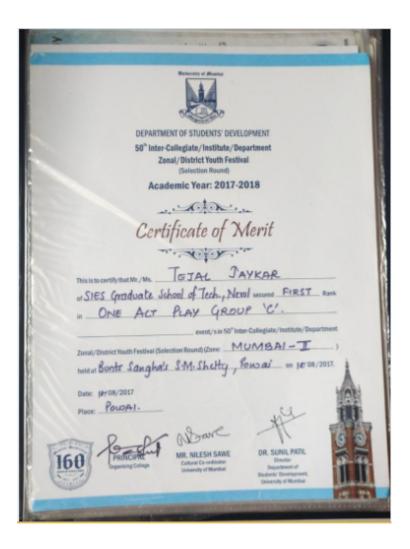

DEPARTMENT OF STUDENTS' DEVELOPMENT 50° Inter-Collegiate/Institute/Department Zonal/District Youth Festival (Selection Round) Academic Year: 2017-2018 ... Kotoh .... Certificate of Merit Thisistecontification Monesh. Mhatre. a SIES Graduate School wourd 1st \_\_\_ Rank On the Spot Painting in \_\_ event/s in 50° Inter-Collegiate/Institute/Department revon Chandrabhan Sharra College en 1408/2017. Date: 14/08/2017 Place: Mumbai NBare PRINCIPAL MR. NILESH SAWE DR. SUNIL PATIE ittanal Co-ordinate liversity of Mumb