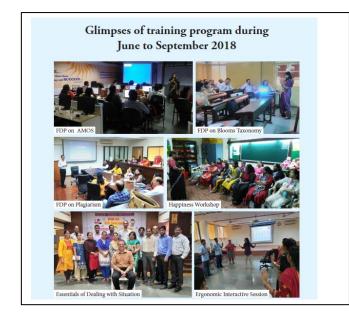

| Record        |
| 35  | Dr. Sandesh S. Randeke                                 | JAR.M.        |
| 36  | lagar f. waghmare<br>Swati Dutt                        | 101 23105/18  |
| 37  | Swati Dutt                                             | Dutt 23. 5.11 |
|     |                                                        |               |
|     |                                                        |               |
|     |                                                        |               |
|     |                                                        |               |
|     |                                                        |               |

## Ppt/2017-18/ esko training - first session by mr. Prashant kamat

## Sr. No. 99-114

Ctd/2017-18/ all fdps







|       | SIES GRADUATE SCHOO<br>NERUL, NAVI |