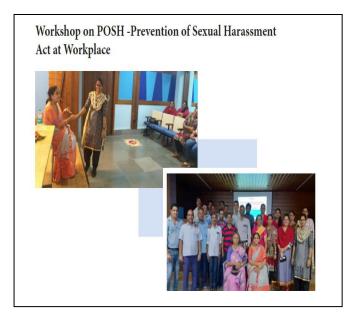

| Record        |
| 35  | Dr. Sandesh S. Randeke                                 | JAR.M.        |
| 36  | lagar f. waghmare<br>Swati Dutt                        | 101 23105/18  |
| 37  | Swati Dutt                                             | Dutt 23. 5.11 |
|     |                                                        |               |
|     |                                                        |               |
|     |                                                        |               |
|     |                                                        |               |
|     |                                                        |               |

## Ppt/2017-18/ esko training - first session by mr. Prashant kamat

## Sr. No. 99-114

Ctd/2017-18/ all fdps







|       | SIES GRADUATE SCHOO<br>NERUL, NAVI |