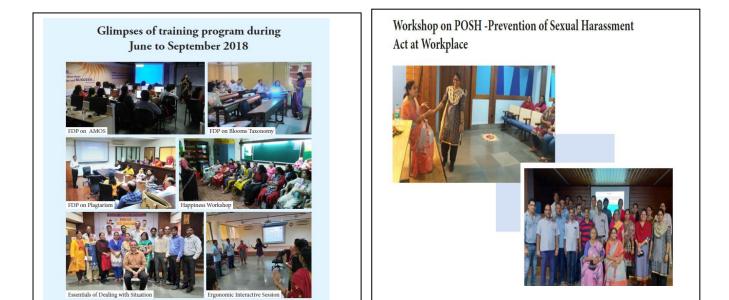

| Record        |
| 35  | Dr. Sandesh S. Randeke                                 | JAR.M.        |
| 36  | lagar f. waghmare<br>Swati Dutt                        | 101 23105/18  |
| 37  | Swati Dutt                                             | Dutt 23. 5.11 |
|     |                                                        |               |
|     |                                                        |               |
|     |                                                        |               |
|     |                                                        |               |
|     |                                                        |               |

## Ppt/2017-18/ esko training - first session by mr. Prashant kamat

## Sr. No. 99-114

Ctd/2017-18/ all fdps







|       | SIES GRADUATE SCHOO<br>NERUL, NAVI |