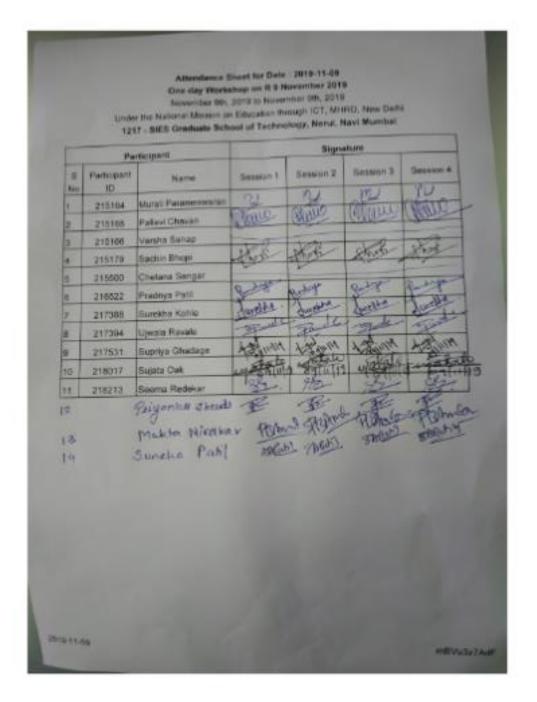

Sr. No. 7

Ce/2019-20/ workshop on linux under nmeict

|    | Pa          | rticipant           |           | Sign      | ature     |           |
|----|-------------|---------------------|-----------|-----------|-----------|-----------|
| S  | Participant | Name                | Session 1 | Session 2 | Session 3 | Session 4 |
| 1  | 209397      | Ashwinkumar Chavan  | printed   | Thevor    | (bate)-   | Hann      |
| 2  | 209697      | Shailesh Singh      | SYST      | -stal     | and a     | Ster-     |
| 3  | 210347      | Shubhangi Kharche   | shi.      | Rá        | Afri.     | 1         |
| 4  | 210348      | Swati Chaudhari     | stinti .  | alinhi    | It.       | 1×        |
| 5  | 210394      | Mrinal Khadse       | 5.00      | Ser.      | - Chr     | (cha      |
| 6  | 210395      | Seema Redekar       | 980       | 983       | stop.     | 982       |
| 7  | 210510      | Rupa Venkatraman    | Pupple    | Rept      | Report    | Rupal     |
| 8  | 210888      | Sangeeta Gunjal     | bel       | diff      | Repair    | Eg-1      |
| 9  | 211070      | Suvama Chaure       | -B-       | 8         | "         | To        |
| 10 | 211080      | Varsha Patil        | Vel       | Va        | Np        | ip        |
| 11 | 211290      | Namrata Patel       | 22        | ax        | Pal-      | Rt        |
| 12 | 211306      | Masooda Modak       | Fight     | (F)       | 3/1       | 50%       |
| 13 | 211314      | Kalyani Pampattiwar | 2         | 5         | Se.       | V.        |
| 14 | 211330      | Ujwala Ravale       | tig       | TO-       | 17-       | 37-       |
| 15 | 211474      | Sunil K Punjabi     | subl      | Satur     | SALA      | Cost      |
| 16 | 211763      | Kranti Bade         | VSBou     | KAllante  | Karala    | YALLEST   |
| 17 | 211771      | Leena Ladge         | 2-5;      | di-       | que       | 1t        |
| 18 | 212107      | Madhuri Kulkarni    | ange-     | asis      | (12)-     | 60/12     |
| 19 | 212126      | Savita Lohiya       | (John     | stold     | Stende    | Charlop   |
| 20 | 212147      | Pratibha Joshi      | Bosh      | Bosh      | Best      |           |
| 21 |             | Praeli Shahane      | 82 h      | 82        | Cont.     | 5         |