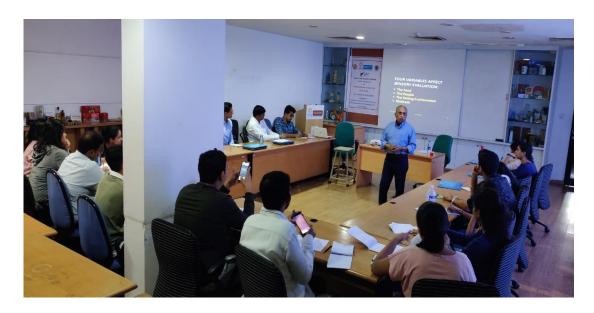

#### Day3: Wednesday, 18th Dec. 2019

Initially, **Asst. Prof. Shishir Jagtap**, from SIES Graduate School of Technology, Nerul, gave participants an insight on the scattering parameters and design of "2-way equal power divider". The 2-way equal power divider is designed, using IE3D simulation software. Also, the design constraints of 3-way and 4-way equal power divider, is discussed. Later, **Dr. Pramod Bhavarthe**, from Padmabhushan Vasantdada Patil Pratishthan College of Engineering, Sion gave participants an insight on the use of periodic structures in antenna design. The reflection and dispersion phase analysis of a periodic structure, using ANSYS HFSS is discussed.

# Day4: Thursday, 19th Dec. 2019

Initially, **Dr. Rajiv Kumar Gupta**, from Terna Engineering College, Nerul, gave participants an insight on the design of microstrip monopole antenna. The single band and dual band microstrip monopole antenna is designed using IE3D simulation software. Also, a tri-band and ultra-wideband microstrip monopole antenna design using IE3D simulator is discussed. Thereafter, **Asst. Prof. Shishir Jagtap**, from SIES Graduate School of Technology, Nerul, had thrown lights on fundamentals of filter design. Initially, a lumped