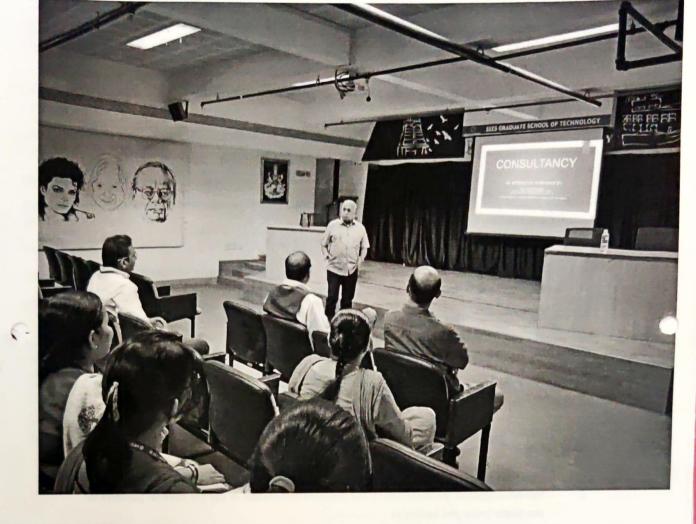

## **Event Description**

EXTC Department of SIES GST and IEEE MTTS Chapter conducted Short Term Training Program (STTP) on "Antennas and RF Components Design, Fabrication and Testing", approved by AICTE-ISTE and IEEE Bombay Section MTT-S Chapter from Monday, 16<sup>th</sup> December 2019 to Saturday, 21<sup>st</sup> December, 2019 between 09:30 am to 4:30 pm at SIES Graduate School of Technology, Nerul.

#### Day1: Monday, 16th Dec. 2019

Initially, **Asst. Prof. Shishir Jagtap**, from SIES Graduate School of Technology, Nerul, gave participants an insight on "transmission line theory", its types and applications. The effect of change in length of the transmission line on its input impedance is discussed. Also, the effect of change in load impedance, on input impedance of the transmission line is discussed. The reflection coefficient, voltage standing wave ratio and return loss parameters, their range, ideal values and practically acceptable values are discussed. The introduction and significance of "Scattering parameter" is discussed. Later, a quarter wave transformer

based impedance matching network is designed analytically and practically, using method of moment based IE3D simulation software. Thereafter, **Dr. Vinit Dongre**, from Thakur College of Engineering and Technology, Kandivali, thrown light on fundamentals of electromagnetics. The fundamentals of coordinate system, vector analysis, Maxwell's equation are discussed. The fundamentals of antenna radiations and length of the antenna on antenna radiation characteristics is discussed. The concept of polarization is also discussed, using animation.