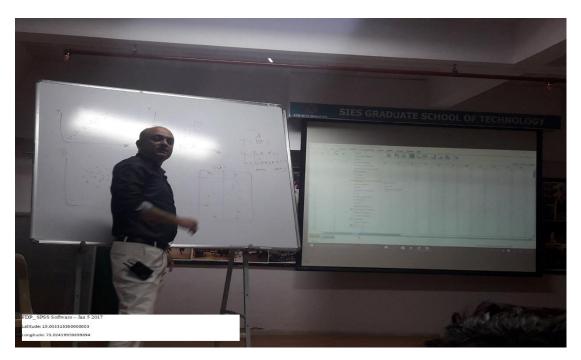

## **Event Description**

EXTC Department of SIES GST and IEEE MTTS Chapter conducted Short Term Training Program (STTP) on "Antennas and RF Components Design, Fabrication and Testing", approved by AICTE-ISTE and IEEE Bombay Section MTT-S Chapter from Monday, 16<sup>th</sup> December 2019 to Saturday, 21<sup>st</sup> December, 2019 between 09:30 am to 4:30 pm at SIES Graduate School of Technology, Nerul.

#### Day1: Monday, 16th Dec. 2019

Initially, **Asst. Prof. Shishir Jagtap**, from SIES Graduate School of Technology, Nerul, gave participants an insight on "transmission line theory", its types and applications. The effect of change in length of the transmission line on its input impedance is discussed. Also, the effect of change in load impedance, on input impedance of the transmission line is discussed. The reflection coefficient, voltage standing wave ratio and return loss parameters, their range, ideal values and practically acceptable values are discussed. The introduction and significance of "Scattering parameter" is discussed. Later, a quarter wave transformer