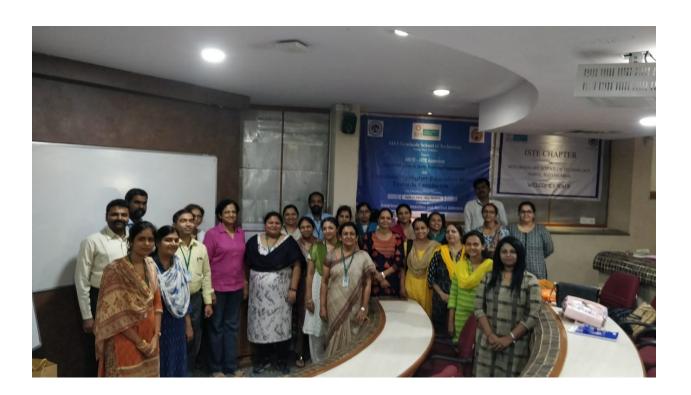

Event Date: 16th December 2019 to 21st December 2019

 ${\bf Organized\ for:\ Faculties,\ Research\ Scholars,\ PG\ students\ from\ Engineering\ Colleges\ \&\ Industry}$ 

**Persons** 

Organized by: EXTC Dept and IEEE MTTS Student Chapter, SIES GST

Target Audience (Branch & Nos.): Faculties, Research Scholars, PG students from Engineering Colleges & Industry Persons

**Attachments: 1. Photographs (in JPEG/PNG)** 

- 2. Attendance & Feedback Report
- 3. Impact Analysis:

## **Event Description**

EXTC Department of SIES GST and IEEE MTTS Chapter conducted Short Term Training Program (STTP) on "Antennas and RF Components Design, Fabrication and Testing", approved by AICTE-ISTE and IEEE Bombay Section MTT-S Chapter from Monday, 16<sup>th</sup> December 2019 to Saturday, 21<sup>st</sup> December, 2019 between 09:30 am to 4:30 pm at SIES Graduate School of Technology, Nerul.