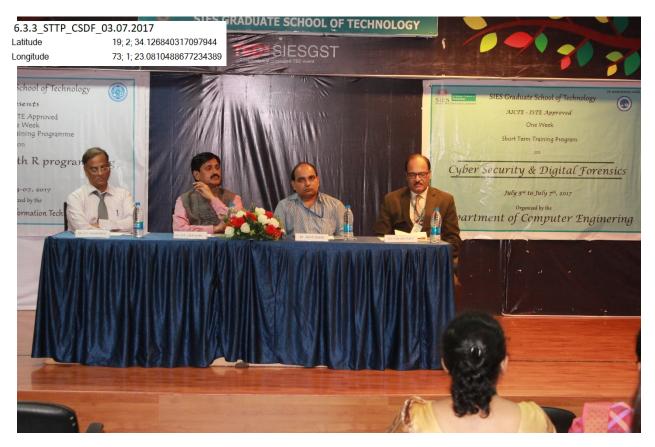

sh Devane followed by a workshop on Modern cryptography using Sagemath by Prof.Aparna Bannore. Afternoon session on Cyber Crime and Terrorism was conducted by Dr.Jyoti Rao ,Associate Professor, Dr.D.Y.patil Institute of Technology, Pune.

Day 6: Days session started with the talk on Cyber Crime and Terrorism by Dr.Jyoti Rao ,Associate Professor, Dr. D. Y. Patil Institute of Technology, Pune.

Valedictory: The one week long STTP was concluded by the valedictory function with chief guest as Dr. Jyoti Rao, Associate Professor and the address by Principal Dr. Vikram Patil.

### Feedback:

The training program had overwhelming response from speakers, dignitaries and attendees. All participants received the program very well and implement in their professional career.

### Photos of the Event:











# SIES Graduate School of Technology Sri Chandrasekarendra Saraswati Vidyapuram Sector 5, Nerul, Navimumbai-400706



# **Department of Computer Engineering**

# **Event Report**

# A Faculty development program

on

Two Day Weekend Training Programme-Saptahaant Shikshak Prashikshan(SSP)on Introduction to Machine Learning

# **Event Information**

**Event Type: A Faculty development program** 

Event Title: Parikshak - Saptahaant Shikshak Prashikshan(SSP)on Introduction to Machine

Learning

Resource Person: IIT KHaragpur, The lecture transmission and live interaction will take place in

distance mode using the A VIEW technology.

Event Date: 16 – 17 DEc 2017

**Organized for: Faculties** 

**Organized by: CE Department** 

Target Audience (Branch & Nos.): UG college faculties

*