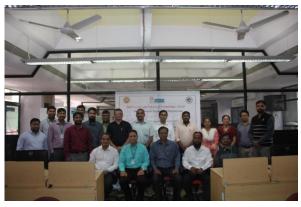

# **ORIENTATION PROGRAM REPORT**

The orientation program for newly introduced subject (ECC-801 and ECL-801) RF Design and RF Design laboratory, in Semester VIII of EXTC engineering was held on 8<sup>th</sup> January 2020, in SIES Graduate School of Technology, Nerul, Navi-Mumbai. Dr. C. D. Rawat, from Vivekananda Education Society's Institute of Technology, Chembur, addressed the meeting as a subject expert. The syllabus was discussed thoroughly. The books to be referred to cover the entire syllabus were discussed.

The total of about 44 delegates from various Mumbai University Colleges had participated in this orientation program, where in, the expert Dr. C. D. Rawat have guided all the participants regarding the depth in which the topics are to be taught, books to be referred, labs (experiments) to be conducted, and solved queries of the participants. The PPT guidelines were also provided.