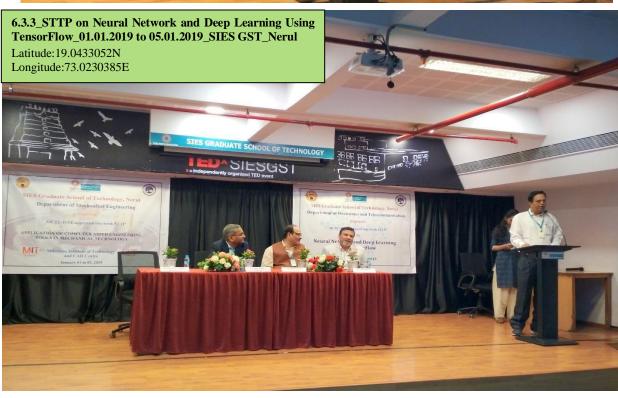

e, Research Challenges and Application of Deep Learning in Real Life was given by an industry expert Mr.Deep Varshney, Manager Accenture, Mumbai. In the afternoon session a study on Image Classification was given by Dr.Vijay Katkar.

Every session mentioned above was having theory lecture session followed by laboratory session.

After that valedictory function was arranged in presence of Dr.Vikram Patil (Principal, SIESGST) and Dr.A.N.Kemkar (HOD, EXTC Department, SEIEGST). In valedictory function participants shared their feedback for last five days of STTP. Principal sir gave information on online learning resources for python and gave details of DataCamp. The function ended with a Vote of Thanks presented to Dr.Vijay Katkar and Prof.Varsha Mali .

#### 1. Photographs (in JPEG/PNG)























#### 2. Attendance report (Scanned copy)

# ATTENDENCE

SIES Graduate School of Technology Sri Chandrasekarendra Saraswati Vidyapuram Sector v, Nerul, Navimumbal-400706 ISTE-AICTE approved STTP on "Neural Network

| L | 1    |                            |           |                |              | INELWO