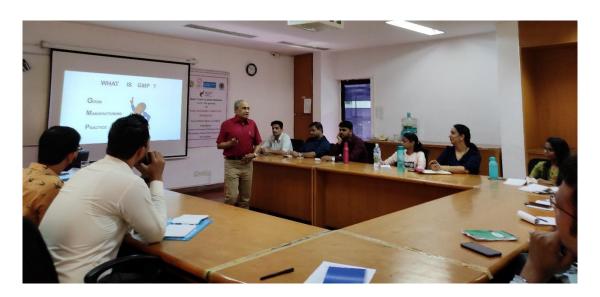

#### **Day5: Friday, 20th Dec. 2019**

Initially, **Dr. C. D. Rawat,** from Vivekananda Education Society's information and Technology, gave participants an insight on the "EMI and EMC in RF Design". The importance of EMI and EMC testing in launching of a product is discussed. The EMI and EMC testing is demonstrated by, Mr. Sanjay Pitale and his colleague, from Automate Process Control. Later, **Dr. Uday Pandit Khot,** from St. Francis Institute of Technology, Borivali, had thrown lights on various amplifier designs. Also, Amplifier design, using ADS and open source software is discussed. Thereafter, **Asst. Prof. Shishir Jagtap**, from SIES Graduate School of Technology, Nerul, had thrown lights on antenna fabrication. A 2-element-Microstrip MIMO antenna using polarization diversity is fabricated.

# Day6: Saturday, 21th Dec. 2019

**Prof. A. S. Kurhekar,** from Datta Meghe College of Engineering, gave participants an insight on "RF MEMS". Thereafter, **Asst. Prof. Shishir Jagtap**, from SIES Graduate School of Technology, Nerul, had thrown lights on design of a Directional Coupler, using IE3D simulator. The RF component testing session is carried out, followed by online test and feedback of the participants.