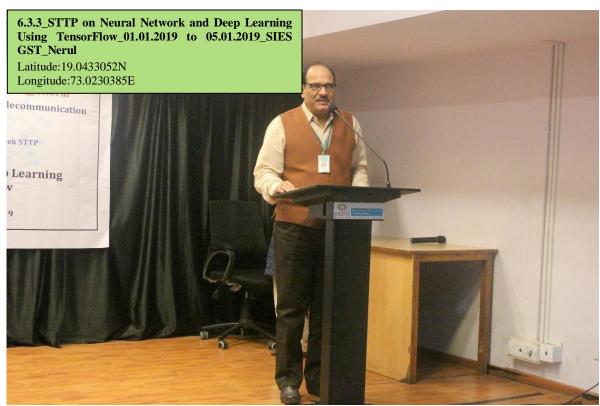

ope, Research Challenges and Application of Deep Learning in Real Life was given by an industry expert Mr.Deep Varshney, Manager Accenture, Mumbai. In the afternoon session a study on Image Classification was given by Dr.Vijay Katkar.

Every session mentioned above was having theory lecture session followed by laboratory session.

After that valedictory function was arranged in presence of Dr.Vikram Patil (Principal, SIESGST) and Dr.A.N.Kemkar (HOD, EXTC Department, SEIEGST). In valedictory function participants shared their feedback for last five days of STTP. Principal sir gave information on online learning resources for python and gave details of DataCamp. The function ended with a Vote of Thanks presented to Dr.Vijay Katkar and Prof.Varsha Mali .

#### 1. Photographs (in JPEG/PNG)























#### 2. Attendance report (Scanned copy)

# ATTENDENCE

SIES Graduate School of Technology Sri Chandrasekarendra Saraswati Vidyapuram Sector v, Nerul, Navimumbal-400706 ISTE-AICTE approved STTP on "Neural Network

| L | 1    |                            |           |                |              | INELWO