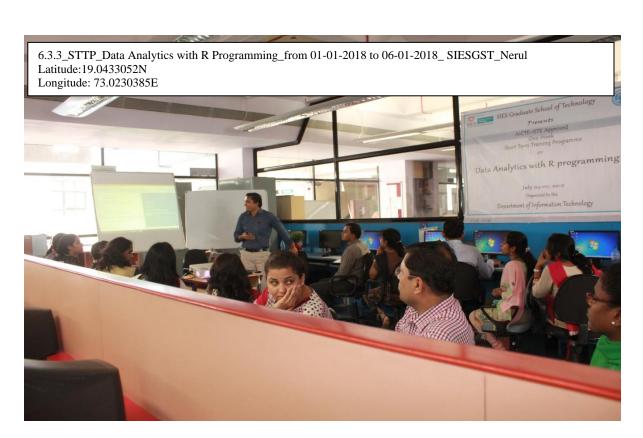

Thus the short term training programme was successfully conducted.





 $6.3.3\_STTP\_Data$  Analytics with R Programming\_from 01-01-2018 to 06-01-2018\_ SIESGST\_Nerul Latitude:19.0433052N Longitude: 73.0230385E



 $6.3.3\_STTP\_Data\ Analytics\ with\ R\ Programming\_from\ 01-01-2018\ to\ 06-01-2018\_\ SIESGST\_Nerul\ Latitude: 19.0433052N$ 



 $6.3.3\_STTP\_Data$  Analytics with R Programming\_from 01-01-2018 to 06-01-2018\_ SIESGST\_Nerul Latitude:19.0433052N Longitude: 73.0230385E



 $6.3.3\_STTP\_Data\ Analytics\ with\ R\ Programming\_from\ 01-01-2018\ to\ 06-01-2018\_\ SIESGST\_Nerul\ Latitude: 19.0433052N$ 

Longitude: 73.0230385E



 $6.3.3\_STTP\_Data$  Analytics with R Programming\_from 01-01-2018 to 06-01-2018\_ SIESGST\_Nerul Latitude:19.0433052N Longitude: 73.0230385E





6.3.3\_STTP\_Data Analytics with R Programming\_from 01-01-2018 to 06-01-2018\_ SIESGST\_Nerul Latitude:19.0433052N Longitude: 73.0230385E





Date: 23.01.2018

To
The Secretary,
The Indian Society for Technical Education
Shaheed Jeet Singh Marg, Near Katwaria Sarai
Opp. Sanskrit Vidyapeeth, New Delhi - 110 016

**Subject:** Report on conduction of STTP vide reference no. ISTE/Proceedings/STTP-SF/MAH-139/2017-18 dated 14<sup>th</sup> November 2017 and STTP Completion Certificates of 30 participants.

Respected Sir,

With reference to your approval letter ISTE/Proceedings/STTP-SF/MAH-139/2017-18, We are glad to inform you that IT & Electronics and Telecommunication Department of SIES Graduate School of Technology, Nerul Navi Mumbai has successfully conducted one week AICTE-ISTE approved