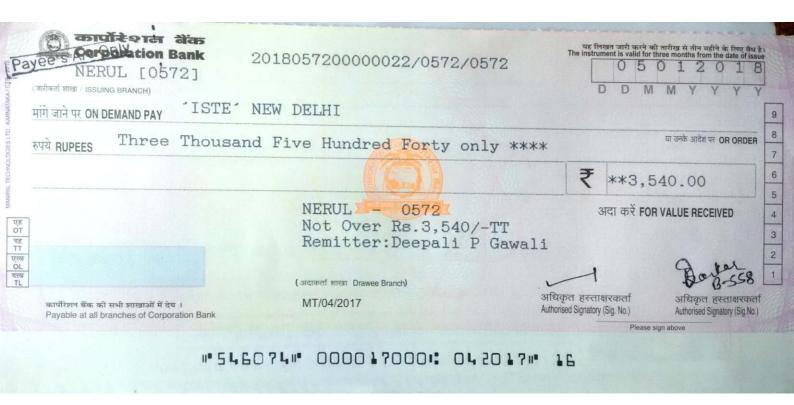

# 1. Photographs (in JPEG/PNG):

2. Attendance &Feedback Report (Scanned copy):

|                         |                                                              | 1. The                                                         |                                                        | 3. The                                           |                                                                                 |                                                                                             |                                        |                                                                    |                                                                                                                                                                                                                                                                                          | 9. Did                                                           |                                                             |                                    |                                              |                                        |                                                          | 15.<br>Please                                                             |                                                 |
|-------------------------|--------------------------------------------------------------|----------------------------------------------------------------|--------------------------------------------------------|--------------------------------------------------|---------------------------------------------------------------------------------|---------------------------------------------------------------------------------------------|----------------------------------------|--------------------------------------------------------------------|------------------------------------------------------------------------------------------------------------------------------------------------------------------------------------------------------------------------------------------------------------------------------------------|------------------------------------------------------------------|-------------------------------------------------------------|------------------------------------|----------------------------------------------|----------------------------------------|----------------------------------------------------------|---------------------------------------------------------------------------|-------------------------------------------------|
| Name of the participant | Name of<br>the college                                       | content<br>was as<br>described<br>in<br>publicity<br>materials | 2.The<br>STTP was<br>relevant<br>to your<br>profession | program was well placed within the allotted time | 4.The<br>speakers/Resource<br>persons/instructors<br>were good<br>communicators | 5.The<br>speakers/Resource<br>persons/instructors<br>were<br>knowledgeable on<br>the topic. | 6.In your<br>opinion, this<br>STTP was | 7. Will you<br>recommend<br>this STTP to<br>other<br>conservators? | 8. The session you<br>appreciated/enjoyed<br>most in this course                                                                                                                                                                                                                         | you<br>receive<br>the<br>material<br>relevant<br>to the<br>STTP? | 10. How<br>did you<br>come to<br>know<br>about the<br>STTP? | 11. Was the publicity appropriate? | 12. Was the registration process convenient? | 13. Please<br>rate the<br>Hospitality. | 14.<br>Please<br>rate the<br>ambience<br>of the<br>venue | rate the<br>technical<br>facilities<br>provided<br>during<br>the<br>STTP. | 16. Please rate<br>the Overall<br>Workshop/STTP |
| Vandana<br>Sawant       | SIES GST                                                     | 5                                                              | 5                                                      | 5                                                | 5                                                                               | 5                                                                                           | Intermediate                           | Yes                                                                | Pramod sir's<br>session                                                                                                                                                                                                                                                                  | Yes                                                              | Brochures                                                   | Yes                                | yes                                          | 5                                      | 5                                                        | 3                                                                         | 5                                               |
| Shyamala Ezhil<br>Mathi | SIES GST                                                     | 5                                                              | 5                                                      | 5                                                | 5                                                                               | 5                                                                                           | Advanced                               | Yes                                                                | Amplifier design                                                                                                                                                                                                                                                                         | Yes                                                              | Brochures                                                   | Yes                                | yes                                          | 5                                      | 5                                                        | 5                                                                         | 5                                               |
| Hema D Raut             | SIES Gst                                                     | 5                                                              | 5                                                      | 5                                                | 5                                                                               | 5                                                                                           | Advanced                               | Yes                                                                | All sessions                                                                                                                                                                                                                                                                             | Yes                                                              | Mail                                                        | Yes                                | yes                                          | 5                                      | 5                                                        | 5                                                                         | 5                                               |
| SURYASEVAK<br>SINGH     | BVIT<br>NAVI<br>MUMBAI                                       | 5                                                              | 5                                                      | 5                                                | 5                                                                               | 5                                                                                           | Advanced                               | Yes                                                                | yes                                                                                                                                                                                                                                                                                      | Yes                                                              | Brochures                                                   | Yes                                | yes                                          | 5                                      | 5                                                        | 5                                                                         | 5                                               |
| AAMIR<br>SHAIKH         | Pillai HOC<br>College of<br>Engineering<br>and<br>Technology | 5                                                              | 3                                                      | 5                                                | 3                                                                               | 5                                                                                           | Advanced                               | Yes                                                                | Shishir Jagtap                                                                                                                                                                                                                                                                           | Yes                                                              | Colleagues                                                  | Yes                                | yes                                          | 3                                      | 3                                                        | 3                                                                         | 3                                               |
| Junaid<br>Mandviwala    | Rizvi<br>College of<br>Engineering                           | 3                                                              | 5                                                      | 5                                                | 5                                                                               | 5                                                                                           | Advanced                               | Yes                                                                | Design of Antennas<br>using IE3D by Prof.<br>Sheshir Jagtap                                                                                                                                                                                                                              | Yes                                                              | Brochures                                                   | Yes                                | yes                                          | 5                                      | 3                                                        | 5                                                                         | 5                                               |
| Sonal Hutke             | SIES<br>GST,Nerul                                            | 5                                                              | 5                                                      | 5                                                | 5                                                                               | 5                                                                                           | Advanced                               | Yes                                                                | R.K. Gupta Sir<br>session and<br>fabrication process<br>by Shishir Sir                                                                                                                                                                                                                   | Yes                                                              | Brochures                                                   | Yes                                | yes                                          | 3                                      | 5                                                        | 5                                                                         | 5                                               |
| Biju<br>Balakrishnan    | SIES GST                                                     | 5                                                              | 5                                                      | 5                                                | 5                                                                               | 5                                                                                           | Advanced                               | Yes                                                                | All session were excellent                                                                                                                                                                                                                                                               | Yes                                                              | Brochures                                                   | Yes                                | yes                                          | 5                                      | 5                                                        | 5                                                                         | 5                                               |
| Poonam Arun<br>Kolage   | Terna<br>Engineering<br>College                              | 5                                                              | 5                                                      | 5                                                | 5                                                                               | 5                                                                                           | Advanced                               | Yes                                                                | Hands-on session                                                                                                                                                                                                                                                                         | Yes                                                              | Mail                                                        | Yes                                | yes                                          | 5                                      | 5                                                        | 5                                                                         | 5                                               |
| Senthilkumar. D         | SIES GST                                                     | 5                                                              | 5                                                      | 5                                                | 5                                                                               | 5                                                                                           | Advanced                               | Yes                                                                | Design of Antennas<br>using IE3D by Prof.<br>Sheshir Jagtap                                                                                                                                                                                                                              | Yes                                                              | Colleagues                                                  | Yes                                | yes                                          | 5                                      | 5                                                        | 5                                                                         | 5                                               |
| Sanjay<br>Ambadas Patil | A. C. Patil<br>College of<br>Engineering<br>Kharghar         | 5                                                              | 5                                                      | 5                                                | 5                                                                               | 5                                                                                           | Advanced                               | Yes                                                                | Design of Microstrip Line by Prof. Shishir Jagtap, 2. Probe fed and Line Fed RSMA by Prof. Shishir Jagtap, 3. MIMO with Diversity Technique 4. 3 port equal power and combiner, 5.     Design of Microstrip Filter by Prof. Shishir Jagtap 6. RF amplifier design by Dr Uday Pandit Khot | Yes                                                              | Any other                                                   | Yes                                | yes                                          | 5                                      | 5                                                        | 5                                                                         | 5                                               |
| Dr. Achala<br>Deshmukh  | Sinhgad<br>College Of<br>Engg., Pune                         | 5                                                              | 5                                                      | 5                                                | 5                                                                               | 5                                                                                           | Intermediate                           | Yes                                                                | It started from<br>basics and<br>developed<br>seamlessly to<br>advanced antenna<br>design issues.                                                                                                                                                                                        | Yes                                                              | Brochures                                                   | Yes                                | yes                                          | 3                                      | 3                                                        | 5                                                                         | 5                                               |