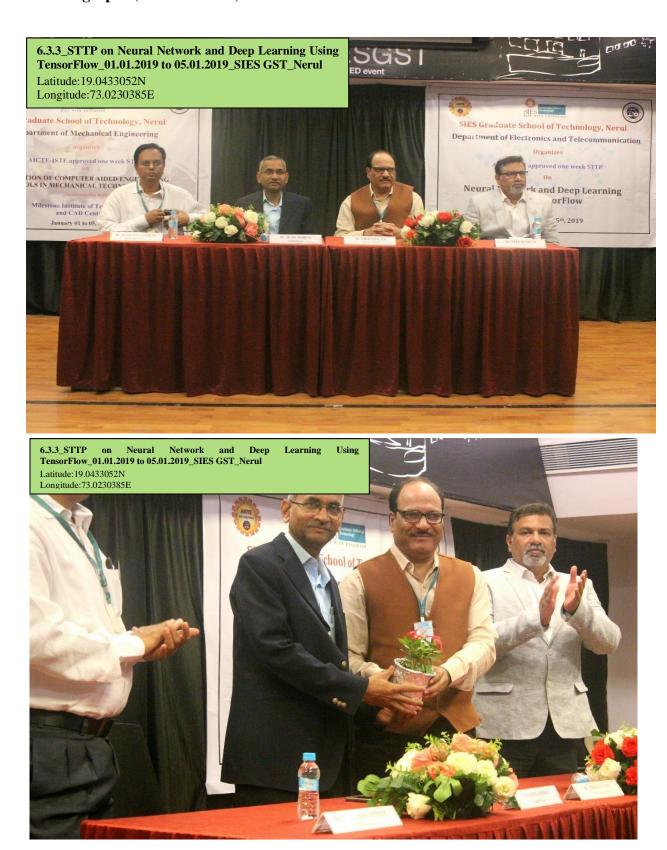

Scope, Research Challenges and Application of Deep Learning in Real Life was given by an industry expert Mr.Deep Varshney, Manager Accenture, Mumbai. In the afternoon session a study on Image Classification was given by Dr.Vijay Katkar.

Every session mentioned above was having theory lecture session followed by laboratory session.

After that valedictory function was arranged in presence of Dr.Vikram Patil (Principal, SIESGST) and Dr.A.N.Kemkar (HOD, EXTC Department, SEIEGST). In valedictory function participants shared their feedback for last five days of STTP. Principal sir gave information on online learning resources for python and gave details of DataCamp. The function ended with a Vote of Thanks presented to Dr.Vijay Katkar and Prof.Varsha Mali .

#### 1. Photographs (in JPEG/PNG)























#### 2. Attendance report (Scanned copy)

# ATTENDENCE

SIES Graduate School of Technology Sri Chandrasekarendra Saraswati Vidyapuram Sector v, Nerul, Navimumbal-400706 ISTE-AICTE approved STTP on "Neural Network

| L | 1    |                            |           |                |              | INELWO