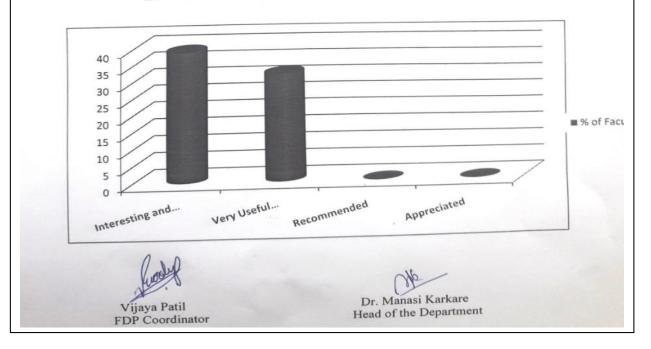

Q4: Course help to develop knowledge and skills.

Q5: Environment was feel free to ask doubt and express views

Total 27 participants submitted feedback. The percentages of responses are shown in the graph below.

The analysis shows that 90% to 100 % participants perceived that the instructors were able to effectively explain and demonstrate the tools and workshop content was useful in learning the tools presented.