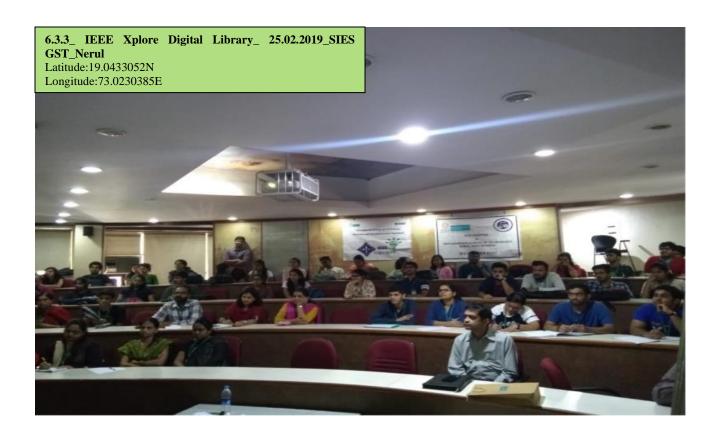

#### 6.3.3 DVV

6.3.3\_3 Scanned images of documents such as Brochures, Annual/periodic reports, geo- tagged photographs year-wise for all the 5 assessment years to be uploaded in the College website.

# 1. Photographs (in JPEG/PNG):

2. Attendance &Feedback Report (Scanned copy):

|                         |                                                              | 1. The                                                         |                                                        | 3. The                                           |                                                                                 |                                                                                             |                                        |                                                                    |                                                                                                                                                                                                                                                                                          | 9. Did                                                           |                                                             |                                    |                                              |                                        |                                                          | 15.<br>Please                                                             |                                                 |
|-------------------------|--------------------------------------------------------------|----------------------------------------------------------------|--------------------------------------------------------|--------------------------------------------------|---------------------------------------------------------------------------------|---------------------------------------------------------------------------------------------|----------------------------------------|--------------------------------------------------------------------|------------------------------------------------------------------------------------------------------------------------------------------------------------------------------------------------------------------------------------------------------------------------------------------|------------------------------------------------------------------|-------------------------------------------------------------|------------------------------------|----------------------------------------------|----------------------------------------|----------------------------------------------------------|---------------------------------------------------------------------------|-------------------------------------------------|
| Name of the participant | Name of<br>the college                                       | content<br>was as<br>described<br>in<br>publicity<br>materials | 2.The<br>STTP was<br>relevant<br>to your<br>profession | program was well placed within the allotted time | 4.The<br>speakers/Resource<br>persons/instructors<br>were good<br>communicators | 5.The<br>speakers/Resource<br>persons/instructors<br>were<br>knowledgeable on<br>the topic. | 6.In your<br>opinion, this<br>STTP was | 7. Will you<br>recommend<br>this STTP to<br>other<br>conservators? | 8. The session you<br>appreciated/enjoyed<br>most in this course                                                                                                                                                                                                                         | you<br>receive<br>the<br>material<br>relevant<br>to the<br>STTP? | 10. How<br>did you<br>come to<br>know<br>about the<br>STTP? | 11. Was the publicity appropriate? | 12. Was the registration process convenient? | 13. Please<br>rate the<br>Hospitality. | 14.<br>Please<br>rate the<br>ambience<br>of the<br>venue | rate the<br>technical<br>facilities<br>provided<br>during<br>the<br>STTP. | 16. Please rate<br>the Overall<br>Workshop/STTP |
| Vandana<br>Sawant       | SIES GST                                                     | 5                                                              | 5                                                      | 5                                                | 5                                                                               | 5                                                                                           | Intermediate                           | Yes                                                                | Pramod sir's<br>session                                                                                                                                                                                                                                                                  | Yes                                                              | Brochures                                                   | Yes                                | yes                                          | 5                                      | 5                                                        | 3                                                                         | 5                                               |
| Shyamala Ezhil<br>Mathi | SIES GST                                                     | 5                                                              | 5                                                      | 5                                                | 5                                                                               | 5                                                                                           | Advanced                               | Yes                                                                | Amplifier design                                                                                                                                                                                                                                                                         | Yes                                                              | Brochures                                                   | Yes                                | yes                                          | 5                                      | 5                                                        | 5                                                                         | 5                                               |
| Hema D Raut             | SIES Gst                                                     | 5                                                              | 5                                                      | 5                                                | 5                                                                               | 5                                                                                           | Advanced                               | Yes                                                                | All sessions                                                                                                                                                                                                                                                                             | Yes                                                              | Mail                                                        | Yes                                | yes                                          | 5                                      | 5                                                        | 5                                                                         | 5                                               |
| SURYASEVAK<br>SINGH     | BVIT<br>NAVI<br>MUMBAI                                       | 5                                                              | 5                                                      | 5                                                | 5                                                                               | 5                                                                                           | Advanced                               | Yes                                                                | yes                                                                                                                                                                                                                                                                                      | Yes                                                              | Brochures                                                   | Yes                                | yes                                          | 5                                      | 5                                                        | 5                                                                         | 5                                               |
| AAMIR<br>SHAIKH         | Pillai HOC<br>College of<br>Engineering<br>and<br>Technology | 5                                                              | 3                                                      | 5                                                | 3                                                                               | 5                                                                                           | Advanced                               | Yes                                                                | Shishir Jagtap                                                                                                                                                                                                                                                                           | Yes                                                              | Colleagues                                                  | Yes                                | yes                                          | 3                                      | 3                                                        | 3                                                                         | 3                                               |
| Junaid<br>Mandviwala    | Rizvi<br>College of<br>Engineering                           | 3                                                              | 5                                                      | 5                                                | 5                                                                               | 5                                                                                           | Advanced                               | Yes                                                                | Design of Antennas<br>using IE3D by Prof.<br>Sheshir Jagtap                                                                                                                                                                                                                              | Yes                                                              | Brochures                                                   | Yes                                | yes                                          | 5                                      | 3                                                        | 5                                                                         | 5                                               |
| Sonal Hutke             | SIES<br>GST,Nerul                                            | 5                                                              | 5                                                      | 5                                                | 5                                                                               | 5                                                                                           | Advanced                               | Yes                                                                | R.K. Gupta Sir<br>session and<br>fabrication process<br>by Shishir Sir                                                                                                                                                                                                                   | Yes                                                              | Brochures                                                   | Yes                                | yes                                          | 3                                      | 5                                                        | 5                                                                         | 5                                               |
| Biju<br>Balakrishnan    | SIES GST                                                     | 5                                                              | 5                                                      | 5                                                | 5                                                                               | 5                                                                                           | Advanced                               | Yes                                                                | All session were excellent                                                                                                                                                                                                                                                               | Yes                                                              | Brochures                                                   | Yes                                | yes                                          | 5                                      | 5                                                        | 5                                                                         | 5                                               |
| Poonam Arun<br>Kolage   | Terna<br>Engineering<br>College                              | 5                                                              | 5                                                      | 5                                                | 5                                                                               | 5                                                                                           | Advanced                               | Yes                                                                | Hands-on session                                                                                                                                                                                                                                                                         | Yes                                                              | Mail                                                        | Yes                                | yes                                          | 5                                      | 5                                                        | 5                                                                         | 5                                               |
| Senthilkumar. D         | SIES GST                                                     | 5                                                              | 5                                                      | 5                                                | 5                                                                               | 5                                                                                           | Advanced                               | Yes                                                                | Design of Antennas<br>using IE3D by Prof.<br>Sheshir Jagtap                                                                                                                                                                                                                              | Yes                                                              | Colleagues                                                  | Yes                                | yes                                          | 5                                      | 5                                                        | 5                                                                         | 5                                               |
| Sanjay<br>Ambadas Patil | A. C. Patil<br>College of<br>Engineering<br>Kharghar         | 5                                                              | 5                                                      | 5                                                | 5                                                                               | 5                                                                                           | Advanced                               | Yes                                                                | Design of Microstrip Line by Prof. Shishir Jagtap, 2. Probe fed and Line Fed RSMA by Prof. Shishir Jagtap, 3. MIMO with Diversity Technique 4. 3 port equal power and combiner, 5.     Design of Microstrip Filter by Prof. Shishir Jagtap 6. RF amplifier design by Dr Uday Pandit Khot | Yes                                                              | Any other                                                   | Yes                                | yes                                          | 5                                      | 5                                                        | 5                                                                         | 5                                               |
| Dr. Achala<br>Deshmukh  | Sinhgad<br>College Of<br>Engg., Pune                         | 5                                                              | 5                                                      | 5                                                | 5                                                                               | 5                                                                                           | Intermediate                           | Yes                                                                | It started from<br>basics and<br>developed<br>seamlessly to<br>advanced antenna<br>design issues.                                                                                                                                                                                        | Yes                                                              | Brochures                                                   | Yes                                | yes                                          | 3                                      | 3                                                        | 5                                                                         | 5                                               |