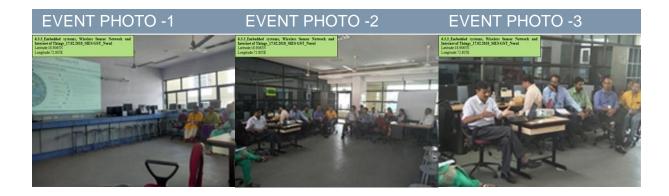

|  |  |  |  |  |
|                                                                                                                                                                              |  |  |  |  |  |
|                                                                                                                                                                              |  |  |  |  |  |

## PHOTOGRAPHS OF THE EVENT

#### Speaker Name :Dr.Y.S.Rao Title: Vice Principal SPIT

#### GREEN WELCOME

#### **GREEN WELCOME**



ysrao@spit.ac.in



Green Welcome by Dr.V.S.Patil Principal SIESGST.



Green Welcome by Dr. Kemkar and Prof. Lakshmi Sudha.



Dr.A.N.Kemkar HOD, Dept. of E&TC Mr. Vishal Gaikwad FDP Coordinator

## DEPARTMENT OF ELECTRONICS & TELECOMMUNIATION and INFORMATION TECHNOLOGY SIES GRADUATE SCHOOL OF TECHNOLOGY

## Attendance - One Day FDP on "IoT, WSN and Automation"

Topic

:FDP on IoT, WSN and Automation

Date

:17<sup>th</sup>Feb 2018

Speakers :Dr.Y.S. Rao

| Sr.No | Name                 | Department  | Sign