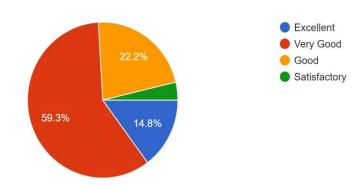

Q4: Course help to develop knowledge and skills.

Q5: Environment was feel free to ask doubt and express views

Total 27 participants submitted feedback. The percentages of responses are shown in the graph below.

The analysis shows that 90% to 100 % participants perceived that the instructors were able to effectively explain and demonstrate the tools and workshop content was useful in learning the tools presented.