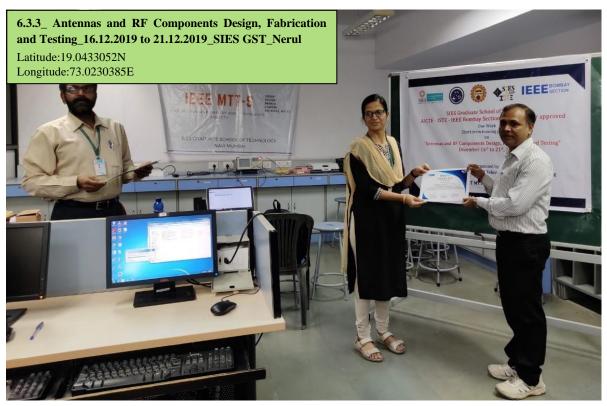

## **Event Description**

EXTC Department of SIES GST and IEEE MTTS Chapter conducted Short Term Training Program (STTP) on "Antennas and RF Components Design, Fabrication and Testing", approved by AICTE-ISTE and IEEE Bombay Section MTT-S Chapter from Monday, 16<sup>th</sup> December 2019 to Saturday, 21<sup>st</sup> December, 2019 between 09:30 am to 4:30 pm at SIES Graduate School of Technology, Nerul.

# 1. Photographs (in JPEG/PNG):

2. Attendance &Feedback Report (Scanned copy):

|                         |                                                              | 1. The                                                         |                                                        | 3. The                                           |                                                                                 |                                                                                             |                                        |                                                                    |                                                                                                                                                                                                                                                                                          | 9. Did                                                           |                                                             |                                    |                                              |                                        |                                                          | 15.<br>Please                                                             |                                                 |
|-------------------------|--------------------------------------------------------------|----------------------------------------------------------------|--------------------------------------------------------|--------------------------------------------------|---------------------------------------------------------------------------------|---------------------------------------------------------------------------------------------|----------------------------------------|--------------------------------------------------------------------|------------------------------------------------------------------------------------------------------------------------------------------------------------------------------------------------------------------------------------------------------------------------------------------|------------------------------------------------------------------|-------------------------------------------------------------|------------------------------------|----------------------------------------------|----------------------------------------|----------------------------------------------------------|---------------------------------------------------------------------------|-------------------------------------------------|
| Name of the participant | Name of<br>the college                                       | content<br>was as<br>described<br>in<br>publicity<br>materials | 2.The<br>STTP was<br>relevant<br>to your<br>profession | program was well placed within the allotted time | 4.The<br>speakers/Resource<br>persons/instructors<br>were good<br>communicators | 5.The<br>speakers/Resource<br>persons/instructors<br>were<br>knowledgeable on<br>the topic. | 6.In your<br>opinion, this<br>STTP was | 7. Will you<br>recommend<br>this STTP to<br>other<br>conservators? | 8. The session you<br>appreciated/enjoyed<br>most in this course                                                                                                                                                                                                                         | you<br>receive<br>the<br>material<br>relevant<br>to the<br>STTP? | 10. How<br>did you<br>come to<br>know<br>about the<br>STTP? | 11. Was the publicity appropriate? | 12. Was the registration process convenient? | 13. Please<br>rate the<br>Hospitality. | 14.<br>Please<br>rate the<br>ambience<br>of the<br>venue | rate the<br>technical<br>facilities<br>provided<br>during<br>the<br>STTP. | 16. Please rate<br>the Overall<br>Workshop/STTP |
| Vandana<br>Sawant       | SIES GST                                                     | 5                                                              | 5                                                      | 5                                                | 5                                                                               | 5                                                                                           | Intermediate                           | Yes                                                                | Pramod sir's<br>session                                                                                                                                                                                                                                                                  | Yes                                                              | Brochures                                                   | Yes                                | yes                                          | 5                                      | 5                                                        | 3                                                                         | 5                                               |
| Shyamala Ezhil<br>Mathi | SIES GST                                                     | 5                                                              | 5                                                      | 5                                                | 5                                                                               | 5                                                                                           | Advanced                               | Yes                                                                | Amplifier design                                                                                                                                                                                                                                                                         | Yes                                                              | Brochures                                                   | Yes                                | yes                                          | 5                                      | 5                                                        | 5                                                                         | 5                                               |
| Hema D Raut             | SIES Gst                                                     | 5                                                              | 5                                                      | 5                                                | 5                                                                               | 5                                                                                           | Advanced                               | Yes                                                                | All sessions                                                                                                                                                                                                                                                                             | Yes                                                              | Mail                                                        | Yes                                | yes                                          | 5                                      | 5                                                        | 5                                                                         | 5                                               |
| SURYASEVAK<br>SINGH     | BVIT<br>NAVI<br>MUMBAI                                       | 5                                                              | 5                                                      | 5                                                | 5                                                                               | 5                                                                                           | Advanced                               | Yes                                                                | yes                                                                                                                                                                                                                                                                                      | Yes                                                              | Brochures                                                   | Yes                                | yes                                          | 5                                      | 5                                                        | 5                                                                         | 5                                               |
| AAMIR<br>SHAIKH         | Pillai HOC<br>College of<br>Engineering<br>and<br>Technology | 5                                                              | 3                                                      | 5                                                | 3                                                                               | 5                                                                                           | Advanced                               | Yes                                                                | Shishir Jagtap                                                                                                                                                                                                                                                                           | Yes                                                              | Colleagues                                                  | Yes                                | yes                                          | 3                                      | 3                                                        | 3                                                                         | 3                                               |
| Junaid<br>Mandviwala    | Rizvi<br>College of<br>Engineering                           | 3                                                              | 5                                                      | 5                                                | 5                                                                               | 5                                                                                           | Advanced                               | Yes                                                                | Design of Antennas<br>using IE3D by Prof.<br>Sheshir Jagtap                                                                                                                                                                                                                              | Yes                                                              | Brochures                                                   | Yes                                | yes                                          | 5                                      | 3                                                        | 5                                                                         | 5                                               |
| Sonal Hutke             | SIES<br>GST,Nerul                                            | 5                                                              | 5                                                      | 5                                                | 5                                                                               | 5                                                                                           | Advanced                               | Yes                                                                | R.K. Gupta Sir<br>session and<br>fabrication process<br>by Shishir Sir                                                                                                                                                                                                                   | Yes                                                              | Brochures                                                   | Yes                                | yes                                          | 3                                      | 5                                                        | 5                                                                         | 5                                               |
| Biju<br>Balakrishnan    | SIES GST                                                     | 5                                                              | 5                                                      | 5                                                | 5                                                                               | 5                                                                                           | Advanced                               | Yes                                                                | All session were excellent                                                                                                                                                                                                                                                               | Yes                                                              | Brochures                                                   | Yes                                | yes                                          | 5                                      | 5                                                        | 5                                                                         | 5                                               |
| Poonam Arun<br>Kolage   | Terna<br>Engineering<br>College                              | 5                                                              | 5                                                      | 5                                                | 5                                                                               | 5                                                                                           | Advanced                               | Yes                                                                | Hands-on session                                                                                                                                                                                                                                                                         | Yes                                                              | Mail                                                        | Yes                                | yes                                          | 5                                      | 5                                                        | 5                                                                         | 5                                               |
| Senthilkumar. D         | SIES GST                                                     | 5                                                              | 5                                                      | 5                                                | 5                                                                               | 5                                                                                           | Advanced                               | Yes                                                                | Design of Antennas<br>using IE3D by Prof.<br>Sheshir Jagtap                                                                                                                                                                                                                              | Yes                                                              | Colleagues                                                  | Yes                                | yes                                          | 5                                      | 5                                                        | 5                                                                         | 5                                               |
| Sanjay<br>Ambadas Patil | A. C. Patil<br>College of<br>Engineering<br>Kharghar         | 5                                                              | 5                                                      | 5                                                | 5                                                                               | 5                                                                                           | Advanced                               | Yes                                                                | Design of Microstrip Line by Prof. Shishir Jagtap, 2. Probe fed and Line Fed RSMA by Prof. Shishir Jagtap, 3. MIMO with Diversity Technique 4. 3 port equal power and combiner, 5.     Design of Microstrip Filter by Prof. Shishir Jagtap 6. RF amplifier design by Dr Uday Pandit Khot | Yes                                                              | Any other                                                   | Yes                                | yes                                          | 5                                      | 5                                                        | 5                                                                         | 5                                               |
| Dr. Achala<br>Deshmukh  | Sinhgad<br>College Of<br>Engg., Pune                         | 5                                                              | 5                                                      | 5                                                | 5                                                                               | 5                                                                                           | Intermediate                           | Yes                                                                | It started from<br>basics and<br>developed<br>seamlessly to<br>advanced antenna<br>design issues.                                                                                                                                                                                        | Yes                                                              | Brochures                                                   | Yes                                | yes                                          | 3                                      | 3                                                        | 5                                                                         | 5                                               |