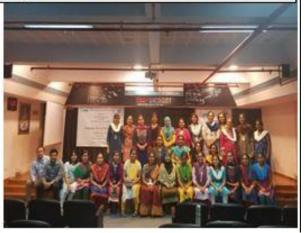

# 1. Photographs (in JPEG/PNG):

2. Attendance &Feedback Report (Scanned copy):

|                         |                                                              | 1. The                                                         |                                                        | 3. The                                           |                                                                                 |                                                                                             |                                        |                                                                    |                                                                                                                                                                                                                                                                                          | 9. Did                                                           |                                                             |                                    |                                              |                                        |                                                          | 15.<br>Please                                                             |                                                 |
|-------------------------|--------------------------------------------------------------|----------------------------------------------------------------|--------------------------------------------------------|--------------------------------------------------|---------------------------------------------------------------------------------|---------------------------------------------------------------------------------------------|----------------------------------------|--------------------------------------------------------------------|------------------------------------------------------------------------------------------------------------------------------------------------------------------------------------------------------------------------------------------------------------------------------------------|------------------------------------------------------------------|-------------------------------------------------------------|------------------------------------|----------------------------------------------|----------------------------------------|----------------------------------------------------------|---------------------------------------------------------------------------|-------------------------------------------------|
| Name of the participant | Name of<br>the college                                       | content<br>was as<br>described<br>in<br>publicity<br>materials | 2.The<br>STTP was<br>relevant<br>to your<br>profession | program was well placed within the allotted time | 4.The<br>speakers/Resource<br>persons/instructors<br>were good<br>communicators | 5.The<br>speakers/Resource<br>persons/instructors<br>were<br>knowledgeable on<br>the topic. | 6.In your<br>opinion, this<br>STTP was | 7. Will you<br>recommend<br>this STTP to<br>other<br>conservators? | 8. The session you<br>appreciated/enjoyed<br>most in this course                                                                                                                                                                                                                         | you<br>receive<br>the<br>material<br>relevant<br>to the<br>STTP? | 10. How<br>did you<br>come to<br>know<br>about the<br>STTP? | 11. Was the publicity appropriate? | 12. Was the registration process convenient? | 13. Please<br>rate the<br>Hospitality. | 14.<br>Please<br>rate the<br>ambience<br>of the<br>venue | rate the<br>technical<br>facilities<br>provided<br>during<br>the<br>STTP. | 16. Please rate<br>the Overall<br>Workshop/STTP |
| Vandana<br>Sawant       | SIES GST                                                     | 5                                                              | 5                                                      | 5                                                | 5                                                                               | 5                                                                                           | Intermediate                           | Yes                                                                | Pramod sir's<br>session                                                                                                                                                                                                                                                                  | Yes                                                              | Brochures                                                   | Yes                                | yes                                          | 5                                      | 5                                                        | 3                                                                         | 5                                               |
| Shyamala Ezhil<br>Mathi | SIES GST                                                     | 5                                                              | 5                                                      | 5                                                | 5                                                                               | 5                                                                                           | Advanced                               | Yes                                                                | Amplifier design                                                                                                                                                                                                                                                                         | Yes                                                              | Brochures                                                   | Yes                                | yes                                          | 5                                      | 5                                                        | 5                                                                         | 5                                               |
| Hema D Raut             | SIES Gst                                                     | 5                                                              | 5                                                      | 5                                                | 5                                                                               | 5                                                                                           | Advanced                               | Yes                                                                | All sessions                                                                                                                                                                                                                                                                             | Yes                                                              | Mail                                                        | Yes                                | yes                                          | 5                                      | 5                                                        | 5                                                                         | 5                                               |
| SURYASEVAK<br>SINGH     | BVIT<br>NAVI<br>MUMBAI                                       | 5                                                              | 5                                                      | 5                                                | 5                                                                               | 5                                                                                           | Advanced                               | Yes                                                                | yes                                                                                                                                                                                                                                                                                      | Yes                                                              | Brochures                                                   | Yes                                | yes                                          | 5                                      | 5                                                        | 5                                                                         | 5                                               |
| AAMIR<br>SHAIKH         | Pillai HOC<br>College of<br>Engineering<br>and<br>Technology | 5                                                              | 3                                                      | 5                                                | 3                                                                               | 5                                                                                           | Advanced                               | Yes                                                                | Shishir Jagtap                                                                                                                                                                                                                                                                           | Yes                                                              | Colleagues                                                  | Yes                                | yes                                          | 3                                      | 3                                                        | 3                                                                         | 3                                               |
| Junaid<br>Mandviwala    | Rizvi<br>College of<br>Engineering                           | 3                                                              | 5                                                      | 5                                                | 5                                                                               | 5                                                                                           | Advanced                               | Yes                                                                | Design of Antennas<br>using IE3D by Prof.<br>Sheshir Jagtap                                                                                                                                                                                                                              | Yes                                                              | Brochures                                                   | Yes                                | yes                                          | 5                                      | 3                                                        | 5                                                                         | 5                                               |
| Sonal Hutke             | SIES<br>GST,Nerul                                            | 5                                                              | 5                                                      | 5                                                | 5                                                                               | 5                                                                                           | Advanced                               | Yes                                                                | R.K. Gupta Sir<br>session and<br>fabrication process<br>by Shishir Sir                                                                                                                                                                                                                   | Yes                                                              | Brochures                                                   | Yes                                | yes                                          | 3                                      | 5                                                        | 5                                                                         | 5                                               |
| Biju<br>Balakrishnan    | SIES GST                                                     | 5                                                              | 5                                                      | 5                                                | 5                                                                               | 5                                                                                           | Advanced                               | Yes                                                                | All session were excellent                                                                                                                                                                                                                                                               | Yes                                                              | Brochures                                                   | Yes                                | yes                                          | 5                                      | 5                                                        | 5                                                                         | 5                                               |
| Poonam Arun<br>Kolage   | Terna<br>Engineering<br>College                              | 5                                                              | 5                                                      | 5                                                | 5                                                                               | 5                                                                                           | Advanced                               | Yes                                                                | Hands-on session                                                                                                                                                                                                                                                                         | Yes                                                              | Mail                                                        | Yes                                | yes                                          | 5                                      | 5                                                        | 5                                                                         | 5                                               |
| Senthilkumar. D         | SIES GST                                                     | 5                                                              | 5                                                      | 5                                                | 5                                                                               | 5                                                                                           | Advanced                               | Yes                                                                | Design of Antennas<br>using IE3D by Prof.<br>Sheshir Jagtap                                                                                                                                                                                                                              | Yes                                                              | Colleagues                                                  | Yes                                | yes                                          | 5                                      | 5                                                        | 5                                                                         | 5                                               |
| Sanjay<br>Ambadas Patil | A. C. Patil<br>College of<br>Engineering<br>Kharghar         | 5                                                              | 5                                                      | 5                                                | 5                                                                               | 5                                                                                           | Advanced                               | Yes                                                                | Design of Microstrip Line by Prof. Shishir Jagtap, 2. Probe fed and Line Fed RSMA by Prof. Shishir Jagtap, 3. MIMO with Diversity Technique 4. 3 port equal power and combiner, 5.     Design of Microstrip Filter by Prof. Shishir Jagtap 6. RF amplifier design by Dr Uday Pandit Khot | Yes                                                              | Any other                                                   | Yes                                | yes                                          | 5                                      | 5                                                        | 5                                                                         | 5                                               |
| Dr. Achala<br>Deshmukh  | Sinhgad<br>College Of<br>Engg., Pune                         | 5                                                              | 5                                                      | 5                                                | 5                                                                               | 5                                                                                           | Intermediate                           | Yes                                                                | It started from<br>basics and<br>developed<br>seamlessly to<br>advanced antenna<br>design issues.                                                                                                                                                                                        | Yes                                                              | Brochures                                                   | Yes                                | yes                                          | 3                                      | 3                                                        | 5                                                                         | 5                                               |