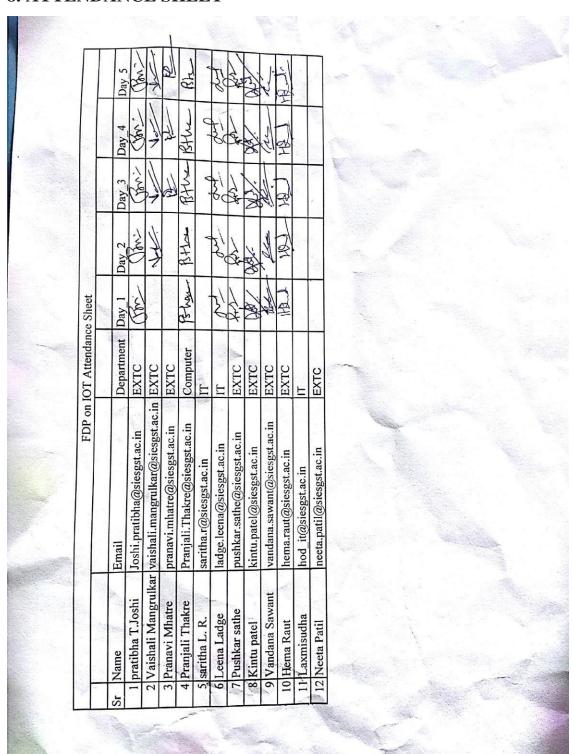

| 4                   | Antennas                                                                |    |                                     |  |
| 4                | 4                       | 4             | 5                   | Networking                                                              |    |                                     |  |

#### **ANALYSIS:**

| Satisfactory | Relevant and helpful | Effectiveness | Content Delivery |
|--------------|----------------------|---------------|------------------|
| 4            | 4.3                  | 4.3           | 4.14             |

Few faculty suggested some topics for the next workshops:

- FPGA based IoT
- Advanced IoT



Sri Chandrasekarendra Saraswati Vidyapuram Sector v, Nerul, Navimumbai-400706

#### 8. ATTENDANCE SHEET





#### Sri Chandrasekarendra Saraswati Vidyapuram Sector v, Nerul, Navimumbai-400706

#### 9. PHOTOGRAPH













#### Sri Chandrasekarendra Saraswati Vidyapuram Sector v, Nerul, Navimumbai-400706

#### 10. CONCLUSION

Extensive training on current technologies of IoT was conducted by EXTC department under CoE-IoT.

Industry experts from Eduvance, Procom, Emtron and Sun info tech are invited to share their valuable inputs & experiences to enrich our concepts on IOT.

The training included Rpi with python, Intel Gallelio with c++, NodeMCU, Aurdino UNO & ARM7 with embedded c.

Workshop was very informative.

Prof. Vishal Gaikwad CoE Coordinator Prof.Kintu Patel Course Organizer Dr.A.N.Kemkar HOD, EXTC Dept.



Date: 23.01.2018

To
The Secretary,
The Indian Society for Technical Educati