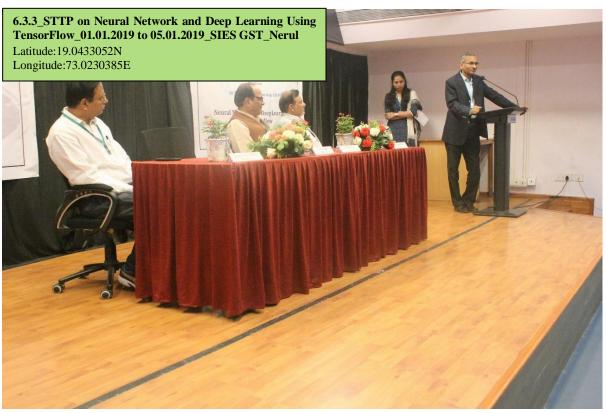

Research Challenges and Application of Deep Learning in Real Life was given by an industry expert Mr.Deep Varshney, Manager Accenture, Mumbai. In the afternoon session a study on Image Classification was given by Dr.Vijay Katkar.

Every session mentioned above was having theory lecture session followed by laboratory session.

After that valedictory function was arranged in presence of Dr.Vikram Patil (Principal, SIESGST) and Dr.A.N.Kemkar (HOD, EXTC Department, SEIEGST). In valedictory function participants shared their feedback for last five days of STTP. Principal sir gave information on online learning resources for python and gave details of DataCamp. The function ended with a Vote of Thanks presented to Dr.Vijay Katkar and Prof.Varsha Mali .

#### 1. Photographs (in JPEG/PNG)























#### 2. Attendance report (Scanned copy)

# ATTENDENCE

SIES Graduate School of Technology Sri Chandrasekarendra Saraswati Vidyapuram Sector v, Nerul, Navimumbal-400706 ISTE-AICTE approved STTP on "Neural Network

| L | 1    |                            |           |                |              | INELWO