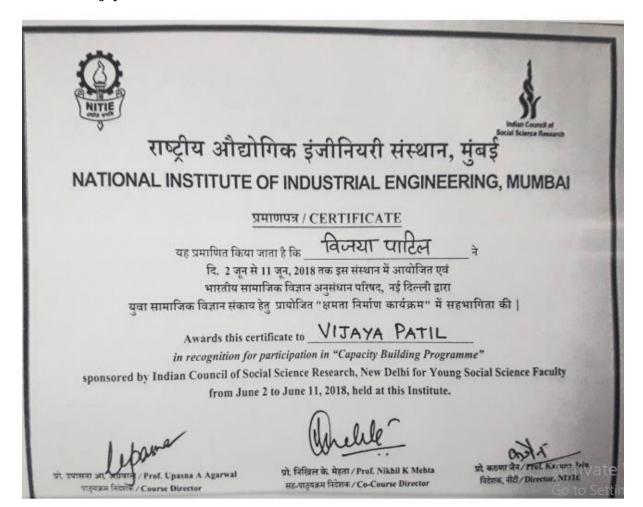

f. Deepak B. Phatak Project and Course Coordinator





## Certificate

This is to certify that

#### Ashwinkumar Chavan

successfully completed and scored \_\_\_\_75\_\_\_% marks in the Two-Week Faculty Development Programme on

#### Mentoring Educators in Educational Technology (FDP301x)

conducted by Indian Institute of Technology Bombay from May 17, 2018 to July 05, 2018

(Online activity from Thursday 17 May 2018 to Thursday 05 July 2018 and participation in the face-to-face interactions on 17, 18, 24, 25 and 31 May, 01 June and 12 June 2018 together considered as a two-week equivalent FDP course)

This FDP was held under the aegis of Pandit Madan Mohan Malaviya National Mission for Teachers and Teaching (PMMMNMTT), MHRD, Gol

STORE

Prof. Sridhar Iyer Project and Course Coordinator



#### REPORT ON ONE WEEK ISTE APPROVED STTP ON

## Application of Object Oriented Programming in Mechanical Engineering DEPARTMENT OF MECHANICAL ENGINEERING

#### 16 DEC 2019 to 21 DEC 2019

The importance of programming language in Mechanical Engineering is growing as the latest trend is on Artificial Intelligence. The application of AI in manufacturing industry makes it compulsory to the Mechanical Engineer to develop programs that would interface with machines through sensors. In context of Industry 4.0, programming skills are must nowadays. In view of this, the STTP covers Object Oriented Programming and its applications to Mechanical Engineering field. C programming is structured programming language and is valuable for establishing the equipment user interface applications. Object o