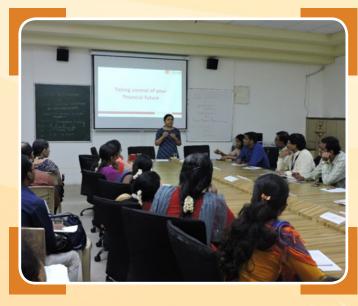

#### Day1: Monday, 16th Dec. 2019

Initially, **Asst. Prof. Shishir Jagtap**, from SIES Graduate School of Technology, Nerul, gave participants an insight on "transmission line theory", its types and applications. The effect of change in length of the transmission line on its input impedance is discussed. Also, the effect of change in load impedance, on input impedance of the transmission line is discussed. The reflection coefficient, voltage standing wave ratio and return loss parameters, their range, ideal values and practically acceptable values are discussed. The introduction and significance of "Scattering parameter" is discussed. Later, a quarter wave transformer

based impedance matching network is designed analytically and practically, using method of moment based IE3D simulation software. Thereafter, **Dr. Vinit Dongre**, from Thakur College of Engineering and Technology, Kandivali, thrown light on fundamentals of electromagnetics. The fundamentals of coordinate system, vector analysis, Maxwell's equation are discussed. The fundamentals of antenna radiations and length of the antenna on antenna radiation characteristics is discussed. The concept of polarization is also discussed, using animation.

#### Day2: Tuesday, 17th Dec. 2019

Initially, **Asst. Prof. Shishir Jagtap**, from SIES Graduate School of Technology, Nerul, gave participants an insight on "Fundamentals of Microstrip Antenna", its feeding techniques, advantages, disadvantages and applications. Later, a line fed and probe fed rectangular Microstrip antennas are designed, using IE3D simulation software. Also, the effect of change in feed position, probe diameter, patch length and width on antenna radiation characteristics is studied using IE3D simulation software.