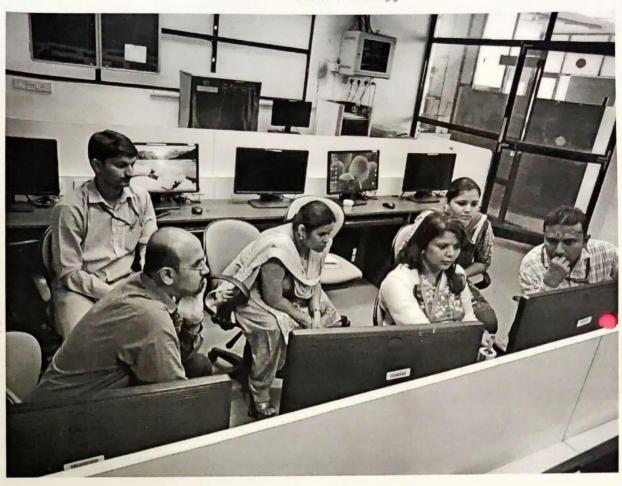

## **Event Description**

Department of Computer Engineering of SIES GST organized ACTE-STE approved self-financed Short term training program on Cloud Computing and High Performance Computing from 9<sup>th</sup> Dec to 14<sup>th</sup> Dec 2019 at Lab 5 SIES Graduate School of Technology, Nerul. Total 17 participants attended the STTP program from dept. of computer engg SIES GST. The program started with inauguration and key note address by Dr. Atul Kemkar, Principal SIES graduate school of Technology.