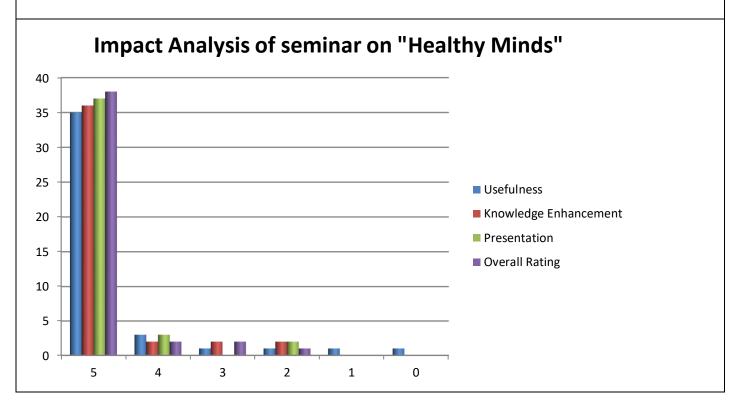

# 3. Impact Analysis:

Participants are able,

- > To explain the design constraints of RF components.
- > To design linearly and circularly polarized antennas.
- > To design high gain and wideband antennas.
- > To design Compact MIMO antenna.
- > To design power divider, coupler, hybrid ring etc.
- > To design single, dual and tri and UWB monopole antenna.
- > To explain periodic structures, RF MEMS and RF Design
- > To design, fabricate and test RF components.