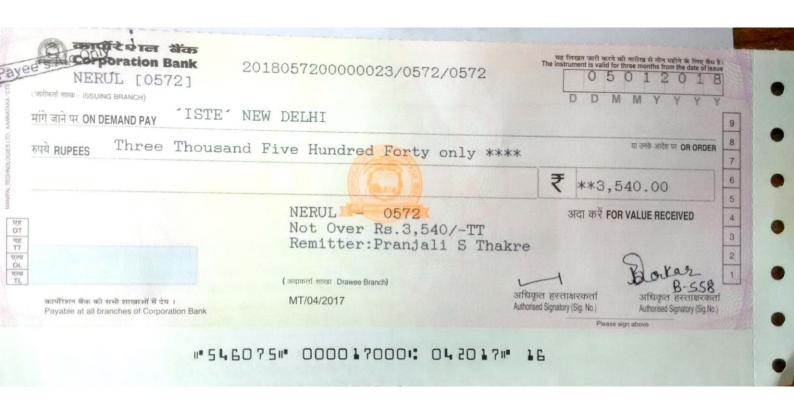

# 1. Photographs (in JPEG/PNG):

2. Attendance &Feedback Report (Scanned copy):

|                         |                                                              | 1. The                                                         |                                                        | 3. The                                           |                                                                                 |                                                                                             |                                        |                                                                    |                                                                                                                                                                                                                                                                                          | 9. Did                                                           |                                                             |                                    |                                              |                                        |                                                          | 15.<br>Please                                                             |                                                 |
|-------------------------|--------------------------------------------------------------|----------------------------------------------------------------|--------------------------------------------------------|--------------------------------------------------|---------------------------------------------------------------------------------|---------------------------------------------------------------------------------------------|----------------------------------------|--------------------------------------------------------------------|------------------------------------------------------------------------------------------------------------------------------------------------------------------------------------------------------------------------------------------------------------------------------------------|------------------------------------------------------------------|-------------------------------------------------------------|------------------------------------|----------------------------------------------|----------------------------------------|----------------------------------------------------------|---------------------------------------------------------------------------|-------------------------------------------------|
| Name of the participant | Name of<br>the college                                       | content<br>was as<br>described<br>in<br>publicity<br>materials | 2.The<br>STTP was<br>relevant<br>to your<br>profession | program was well placed within the allotted time | 4.The<br>speakers/Resource<br>persons/instructors<br>were good<br>communicators | 5.The<br>speakers/Resource<br>persons/instructors<br>were<br>knowledgeable on<br>the topic. | 6.In your<br>opinion, this<br>STTP was | 7. Will you<br>recommend<br>this STTP to<br>other<br>conservators? | 8. The session you<br>appreciated/enjoyed<br>most in this course                                                                                                                                                                                                                         | you<br>receive<br>the<br>material<br>relevant<br>to the<br>STTP? | 10. How<br>did you<br>come to<br>know<br>about the<br>STTP? | 11. Was the publicity appropriate? | 12. Was the registration process convenient? | 13. Please<br>rate the<br>Hospitality. | 14.<br>Please<br>rate the<br>ambience<br>of the<br>venue | rate the<br>technical<br>facilities<br>provided<br>during<br>the<br>STTP. | 16. Please rate<br>the Overall<br>Workshop/STTP |
| Vandana<br>Sawant       | SIES GST                                                     | 5                                                              | 5                                                      | 5                                                | 5                                                                               | 5                                                                                           | Intermediate                           | Yes                                                                | Pramod sir's<br>session                                                                                                                                                                                                                                                                  | Yes                                                              | Brochures                                                   | Yes                                | yes                                          | 5                                      | 5                                                        | 3                                                                         | 5                                               |
| Shyamala Ezhil<br>Mathi | SIES GST                                                     | 5                                                              | 5                                                      | 5                                                | 5                                                                               | 5                                                                                           | Advanced                               | Yes                                                                | Amplifier design                                                                                                                                                                                                                                                                         | Yes                                                              | Brochures                                                   | Yes                                | yes                                          | 5                                      | 5                                                        | 5                                                                         | 5                                               |
| Hema D Raut             | SIES Gst                                                     | 5                                                              | 5                                                      | 5                                                | 5                                                                               | 5                                                                                           | Advanced                               | Yes                                                                | All sessions                                                                                                                                                                                                                                                                             | Yes                                                              | Mail                                                        | Yes                                | yes                                          | 5                                      | 5                                                        | 5                                                                         | 5                                               |
| SURYASEVAK<br>SINGH     | BVIT<br>NAVI<br>MUMBAI                                       | 5                                                              | 5                                                      | 5                                                | 5                                                                               | 5                                                                                           | Advanced                               | Yes                                                                | yes                                                                                                                                                                                                                                                                                      | Yes                                                              | Brochures                                                   | Yes                                | yes                                          | 5                                      | 5                                                        | 5                                                                         | 5                                               |
| AAMIR<br>SHAIKH         | Pillai HOC<br>College of<br>Engineering<br>and<br>Technology | 5                                                              | 3                                                      | 5                                                | 3                                                                               | 5                                                                                           | Advanced                               | Yes                                                                | Shishir Jagtap                                                                                                                                                                                                                                                                           | Yes                                                              | Colleagues                                                  | Yes                                | yes                                          | 3                                      | 3                                                        | 3                                                                         | 3                                               |
| Junaid<br>Mandviwala    | Rizvi<br>College of<br>Engineering                           | 3                                                              | 5                                                      | 5                                                | 5                                                                               | 5                                                                                           | Advanced                               | Yes                                                                | Design of Antennas<br>using IE3D by Prof.<br>Sheshir Jagtap                                                                                                                                                                                                                              | Yes                                                              | Brochures                                                   | Yes                                | yes                                          | 5                                      | 3                                                        | 5                                                                         | 5                                               |
| Sonal Hutke             | SIES<br>GST,Nerul                                            | 5                                                              | 5                                                      | 5                                                | 5                                                                               | 5                                                                                           | Advanced                               | Yes                                                                | R.K. Gupta Sir<br>session and<br>fabrication process<br>by Shishir Sir                                                                                                                                                                                                                   | Yes                                                              | Brochures                                                   | Yes                                | yes                                          | 3                                      | 5                                                        | 5                                                                         | 5                                               |
| Biju<br>Balakrishnan    | SIES GST                                                     | 5                                                              | 5                                                      | 5                                                | 5                                                                               | 5                                                                                           | Advanced                               | Yes                                                                | All session were excellent                                                                                                                                                                                                                                                               | Yes                                                              | Brochures                                                   | Yes                                | yes                                          | 5                                      | 5                                                        | 5                                                                         | 5                                               |
| Poonam Arun<br>Kolage   | Terna<br>Engineering<br>College                              | 5                                                              | 5                                                      | 5                                                | 5                                                                               | 5                                                                                           | Advanced                               | Yes                                                                | Hands-on session                                                                                                                                                                                                                                                                         | Yes                                                              | Mail                                                        | Yes                                | yes                                          | 5                                      | 5                                                        | 5                                                                         | 5                                               |
| Senthilkumar. D         | SIES GST                                                     | 5                                                              | 5                                                      | 5                                                | 5                                                                               | 5                                                                                           | Advanced                               | Yes                                                                | Design of Antennas<br>using IE3D by Prof.<br>Sheshir Jagtap                                                                                                                                                                                                                              | Yes                                                              | Colleagues                                                  | Yes                                | yes                                          | 5                                      | 5                                                        | 5                                                                         | 5                                               |
| Sanjay<br>Ambadas Patil | A. C. Patil<br>College of<br>Engineering<br>Kharghar         | 5                                                              | 5                                                      | 5                                                | 5                                                                               | 5                                                                                           | Advanced                               | Yes                                                                | Design of Microstrip Line by Prof. Shishir Jagtap, 2. Probe fed and Line Fed RSMA by Prof. Shishir Jagtap, 3. MIMO with Diversity Technique 4. 3 port equal power and combiner, 5.     Design of Microstrip Filter by Prof. Shishir Jagtap 6. RF amplifier design by Dr Uday Pandit Khot | Yes                                                              | Any other                                                   | Yes                                | yes                                          | 5                                      | 5                                                        | 5                                                                         | 5                                               |
| Dr. Achala<br>Deshmukh  | Sinhgad<br>College Of<br>Engg., Pune                         | 5                                                              | 5                                                      | 5                                                | 5                                                                               | 5                                                                                           | Intermediate                           | Yes                                                                | It started from<br>basics and<br>developed<br>seamlessly to<br>advanced antenna<br>design issues.                                                                                                                                                                                        | Yes                                                              | Brochures                                                   | Yes                                | yes                                          | 3                                      | 3                                                        | 5                                                                         | 5                                               |