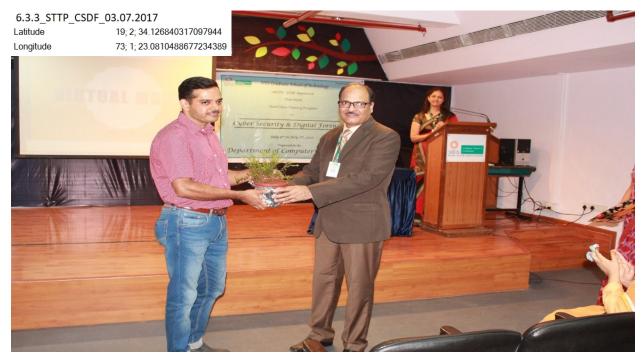

Devane followed by a workshop on Modern cryptography using Sagemath by Prof.Aparna Bannore. Afternoon session on Cyber Crime and Terrorism was conducted by Dr.Jyoti Rao ,Associate Professor, Dr.D.Y.patil Institute of Technology, Pune.

Day 6: Days session started with the talk on Cyber Crime and Terrorism by Dr.Jyoti Rao ,Associate Professor, Dr. D. Y. Patil Institute of Technology, Pune.

Valedictory: The one week long STTP was concluded by the valedictory function with chief guest as Dr. Jyoti Rao, Associate Professor and the address by Principal Dr. Vikram Patil.

### Feedback:

The training program had overwhelming response from speakers, dignitaries and attendees. All participants received the program very well and implement in their professional career.

### Photos of the Event:











# SIES Graduate School of Technology Sri Chandrasekarendra Saraswati Vidyapuram Sector 5, Nerul, Navimumbai-400706



# **Department of Computer Engineering**

# **Event Report**

# A Faculty development program

on

Two Day Weekend Training Programme-Saptahaant Shikshak Prashikshan(SSP)on Introduction to Machine Learning

# **Event Information**

**Event Type: A Faculty development program** 

Event Title: Parikshak - Saptahaant Shikshak Prashikshan(SSP)on Introduction to Machine

Learning

Resource Person: IIT KHaragpur, The lecture transmission and live interaction will take place in

distance mode using the A VIEW technology.

Event Date: 16 – 17 DEc 2017

**Organized for: Faculties** 

**Organized by: CE Department** 

Target Audience (Branch & Nos.): UG college faculties

**A