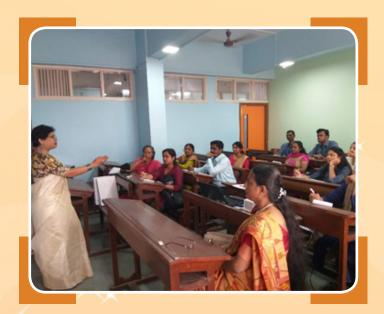

#### **Day5: Friday, 20th Dec. 2019**

Initially, **Dr. C. D. Rawat,** from Vivekananda Education Society's information and Technology, gave participants an insight on the "EMI and EMC in RF Design". The importance of EMI and EMC testing in launching of a product is discussed. The EMI and EMC testing is demonstrated by, Mr. Sanjay Pitale and his colleague, from Automate Process Control. Later, **Dr. Uday Pandit Khot,** from St. Francis Institute of Technology, Borivali, had thrown lights on various amplifier designs. Also, Amplifier design, using ADS and open source software is discussed. Thereafter, **Asst. Prof. Shishir Jagtap**, from SIES Graduate School of Technology, Nerul, had thrown lights on antenna fabrication. A 2-element-Microstrip MIMO antenna using polarization diversity is fabricated.

# Day6: Saturday, 21th Dec. 2019

**Prof. A. S. Kurhekar,** from Datta Meghe College of Engineering, gave participants an insight on "RF MEMS". Thereafter, **Asst. Prof. Shishir Jagtap**, from SIES Graduate School of Technology, Nerul, had thrown lights on design of a Directional Coupler, using IE3D simulator. The RF component testing session is carried out, followed by online test and feedback of the participants.