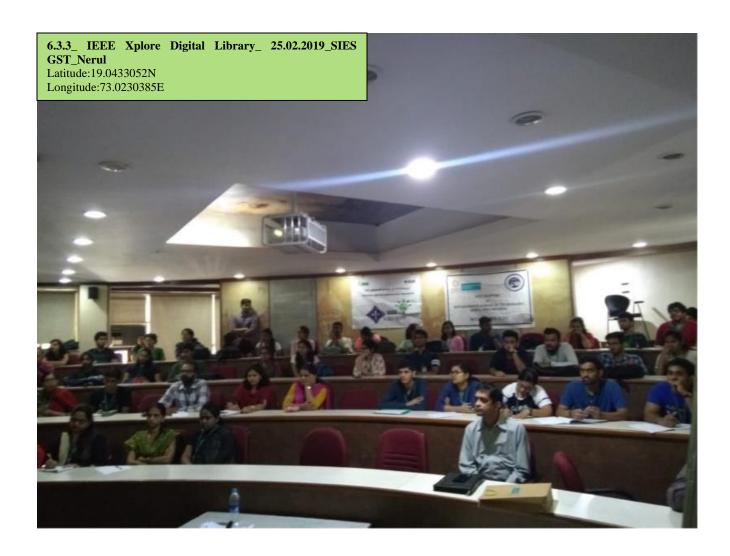

#### 6.3.3 DVV

6.3.3\_3 Scanned images of documents such as Brochures, Annual/periodic reports, geo- tagged photographs year-wise for all the 5 assessment years to be uploaded in the College website.

# 1. Photographs (in JPEG/PNG):

2. Attendance &Feedback Report (Scanned copy):

|                         |                                                              | 1. The                                                         |                                                        | 3. The                                           |                                                                                 |                                                                                             |                                        |                                                                    |                                                                                                                                                                                                                                                                                          | 9. Did                                                           |                                                             |                                    |                                              |                                        |                                                          | 15.<br>Please                                                             |                                                 |
|-------------------------|--------------------------------------------------------------|----------------------------------------------------------------|--------------------------------------------------------|--------------------------------------------------|---------------------------------------------------------------------------------|---------------------------------------------------------------------------------------------|----------------------------------------|--------------------------------------------------------------------|------------------------------------------------------------------------------------------------------------------------------------------------------------------------------------------------------------------------------------------------------------------------------------------|------------------------------------------------------------------|-------------------------------------------------------------|------------------------------------|----------------------------------------------|----------------------------------------|----------------------------------------------------------|---------------------------------------------------------------------------|-------------------------------------------------|
| Name of the participant | Name of<br>the college                                       | content<br>was as<br>described<br>in<br>publicity<br>materials | 2.The<br>STTP was<br>relevant<br>to your<br>profession | program was well placed within the allotted time | 4.The<br>speakers/Resource<br>persons/instructors<br>were good<br>communicators | 5.The<br>speakers/Resource<br>persons/instructors<br>were<br>knowledgeable on<br>the topic. | 6.In your<br>opinion, this<br>STTP was | 7. Will you<br>recommend<br>this STTP to<br>other<br>conservators? | 8. The session you<br>appreciated/enjoyed<br>most in this course                                                                                                                                                                                                                         | you<br>receive<br>the<br>material<br>relevant<br>to the<br>STTP? | 10. How<br>did you<br>come to<br>know<br>about the<br>STTP? | 11. Was the publicity appropriate? | 12. Was the registration process convenient? | 13. Please<br>rate the<br>Hospitality. | 14.<br>Please<br>rate the<br>ambience<br>of the<br>venue | rate the<br>technical<br>facilities<br>provided<br>during<br>the<br>STTP. | 16. Please rate<br>the Overall<br>Workshop/STTP |
| Vandana<br>Sawant       | SIES GST                                                     | 5                                                              | 5                                                      | 5                                                | 5                                                                               | 5                                                                                           | Intermediate                           | Yes                                                                | Pramod sir's<br>session                                                                                                                                                                                                                                                                  | Yes                                                              | Brochures                                                   | Yes                                | yes                                          | 5                                      | 5                                                        | 3                                                                         | 5                                               |
| Shyamala Ezhil<br>Mathi | SIES GST                                                     | 5                                                              | 5                                                      | 5                                                | 5                                                                               | 5                                                                                           | Advanced                               | Yes                                                                | Amplifier design                                                                                                                                                                                                                                                                         | Yes                                                              | Brochures                                                   | Yes                                | yes                                          | 5                                      | 5                                                        | 5                                                                         | 5                                               |
| Hema D Raut             | SIES Gst                                                     | 5                                                              | 5                                                      | 5                                                | 5                                                                               | 5                                                                                           | Advanced                               | Yes                                                                | All sessions                                                                                                                                                                                                                                                                             | Yes                                                              | Mail                                                        | Yes                                | yes                                          | 5                                      | 5                                                        | 5                                                                         | 5                                               |
| SURYASEVAK<br>SINGH     | BVIT<br>NAVI<br>MUMBAI                                       | 5                                                              | 5                                                      | 5                                                | 5                                                                               | 5                                                                                           | Advanced                               | Yes                                                                | yes                                                                                                                                                                                                                                                                                      | Yes                                                              | Brochures                                                   | Yes                                | yes                                          | 5                                      | 5                                                        | 5                                                                         | 5                                               |
| AAMIR<br>SHAIKH         | Pillai HOC<br>College of<br>Engineering<br>and<br>Technology | 5                                                              | 3                                                      | 5                                                | 3                                                                               | 5                                                                                           | Advanced                               | Yes                                                                | Shishir Jagtap                                                                                                                                                                                                                                                                           | Yes                                                              | Colleagues                                                  | Yes                                | yes                                          | 3                                      | 3                                                        | 3                                                                         | 3                                               |
| Junaid<br>Mandviwala    | Rizvi<br>College of<br>Engineering                           | 3                                                              | 5                                                      | 5                                                | 5                                                                               | 5                                                                                           | Advanced                               | Yes                                                                | Design of Antennas<br>using IE3D by Prof.<br>Sheshir Jagtap                                                                                                                                                                                                                              | Yes                                                              | Brochures                                                   | Yes                                | yes                                          | 5                                      | 3                                                        | 5                                                                         | 5                                               |
| Sonal Hutke             | SIES<br>GST,Nerul                                            | 5                                                              | 5                                                      | 5                                                | 5                                                                               | 5                                                                                           | Advanced                               | Yes                                                                | R.K. Gupta Sir<br>session and<br>fabrication process<br>by Shishir Sir                                                                                                                                                                                                                   | Yes                                                              | Brochures                                                   | Yes                                | yes                                          | 3                                      | 5                                                        | 5                                                                         | 5                                               |
| Biju<br>Balakrishnan    | SIES GST                                                     | 5                                                              | 5                                                      | 5                                                | 5                                                                               | 5                                                                                           | Advanced                               | Yes                                                                | All session were excellent                                                                                                                                                                                                                                                               | Yes                                                              | Brochures                                                   | Yes                                | yes                                          | 5                                      | 5                                                        | 5                                                                         | 5                                               |
| Poonam Arun<br>Kolage   | Terna<br>Engineering<br>College                              | 5                                                              | 5                                                      | 5                                                | 5                                                                               | 5                                                                                           | Advanced                               | Yes                                                                | Hands-on session                                                                                                                                                                                                                                                                         | Yes                                                              | Mail                                                        | Yes                                | yes                                          | 5                                      | 5                                                        | 5                                                                         | 5                                               |
| Senthilkumar. D         | SIES GST                                                     | 5                                                              | 5                                                      | 5                                                | 5                                                                               | 5                                                                                           | Advanced                               | Yes                                                                | Design of Antennas<br>using IE3D by Prof.<br>Sheshir Jagtap                                                                                                                                                                                                                              | Yes                                                              | Colleagues                                                  | Yes                                | yes                                          | 5                                      | 5                                                        | 5                                                                         | 5                                               |
| Sanjay<br>Ambadas Patil | A. C. Patil<br>College of<br>Engineering<br>Kharghar         | 5                                                              | 5                                                      | 5                                                | 5                                                                               | 5                                                                                           | Advanced                               | Yes                                                                | Design of Microstrip Line by Prof. Shishir Jagtap, 2. Probe fed and Line Fed RSMA by Prof. Shishir Jagtap, 3. MIMO with Diversity Technique 4. 3 port equal power and combiner, 5.     Design of Microstrip Filter by Prof. Shishir Jagtap 6. RF amplifier design by Dr Uday Pandit Khot | Yes                                                              | Any other                                                   | Yes                                | yes                                          | 5                                      | 5                                                        | 5                                                                         | 5                                               |
| Dr. Achala<br>Deshmukh  | Sinhgad<br>College Of<br>Engg., Pune                         | 5                                                              | 5                                                      | 5                                                | 5                                                                               | 5                                                                                           | Intermediate                           | Yes                                                                | It started from<br>basics and<br>developed<br>seamlessly to<br>advanced antenna<br>design issues.                                                                                                                                                                                        | Yes                                                              | Brochures                                                   | Yes                                | yes                                          | 3                                      | 3                                                        | 5                                                                         | 5                                               |