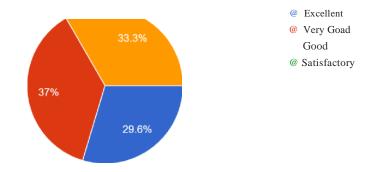

Q1: The instructor effectively explained and used time effectively.

Q2: The instructor presented course material in a clear manner that facilitated understanding.

Q3: Course was well designed and adequate visual to make it more interesting.

Q4: Course help to develop knowledge and skills.

Q5: Environment was feel free to ask doubt and express views

Total 27 participants submitted feedback. The percentages of responses are shown in the graph below.