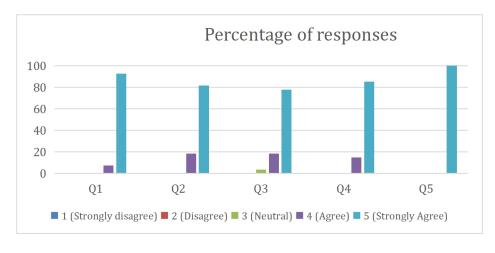

#### **Feedback**

The survey was taken at the end of the workshop which included following five questions and asked to rate on the scale given (5. Strongly agree 4. Agree 3. Neutral 2. Disagree 1. Strongly disagree).

Q1: The instructor effectively explained and used time effectively.

Q2: The instructor presented course material in a clear manner that facilitated understanding.

Q3: Course was well designed and adequate visual to make it more interesting.

Q4: Course help to develop knowledge and skills.

Q5: Environment was feel free to ask doubt and express views

Total 27 participants submitted feedback. The percentages of responses are shown in the graph below.

The analysis shows that 90% to 100 % participants perceived that the instructors were able to effectively explain and demonstrate the tools and workshop content was useful in learning the tools presented.