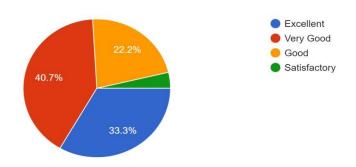

Q1: The instructor effectively explained and used time effectively.

Q2: The instructor presented course material in a clear manner that facilitated understanding.

Q3: Course was well designed and adequate visual to make it more interesting.

Q4: Course help to develop knowledge and skills.

Q5: Environment was feel free to ask doubt and express views

Total 27 participants submitted feedback. The percentages of responses are shown in the graph below.