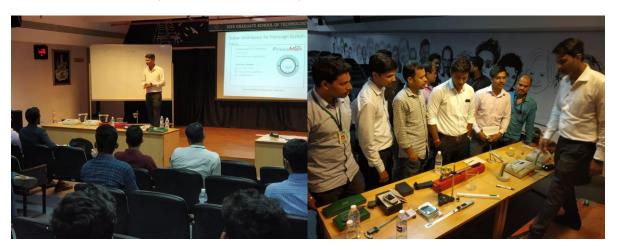

## **Event Description**

EXTC Department of SIES GST and IEEE MTTS Chapter conducted Short Term Training Program (STTP) on "Antennas and RF Components Design, Fabrication and Testing", approved by AICTE-ISTE and IEEE Bombay Section MTT-S Chapter from Monday, 16<sup>th</sup> December 2019 to Saturday, 21<sup>st</sup> December, 2019 between 09:30 am to 4:30 pm at SIES Graduate School of Technology, Nerul.

#### Day1: Monday, 16th Dec. 2019

Initially, **Asst. Prof. Shishir Jagtap**, from SIES Graduate School of Technology, Nerul, gave participants an insight on "transmission line theory", its types and applications. The effect of change in length of the transmission line on its input impedance is discussed. Also, the effect of change in load impedance, on input impedance of the transmission line is discussed. The reflection coefficient, voltage standing wave ratio and return loss parameters, their range, ideal values and practically acceptable values are discussed. The introduction and significance of "Scattering parameter" is discussed. Later, a quarter wave transformer

#### **Day5: Friday, 20th Dec. 2019**

Initially, **Dr. C. D. Rawat,** from Vivekananda Education Society's information and Technology, gave participants an insight on the "EMI and EMC in RF Design". The importance of EMI and EMC testing in launching of a product is discussed. The EMI and EMC testing is demonstrated by, Mr. Sanjay Pitale and his colleague, from Automate Process Control. Later, **Dr. Uday Pandit Khot,** from St. Francis Institute of Technology, Borivali, had thrown lights on various amplifier designs. Also, Amplifier design, using ADS and open source software is discussed. Thereafter, **Asst. Prof. Shishir Jagtap**, from SIES Graduate School of Technology, Nerul, had thrown lights on antenna fabrication. A 2-element-Microstrip MIMO antenna using polarization diversity is fabricated.