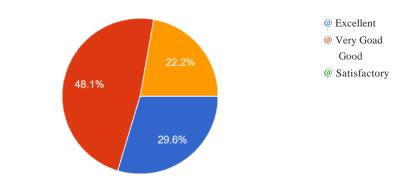

Q1: The instructor effectively explained and used time effectively.

Q2: The instructor presented course material in a clear manner that facilitated understanding.

Q3: Course was well designed and adequate visual to make it more interesting.

Q4: Course help to develop knowledge and skills.

Q5: Environment was feel free to ask doubt and express views

Total 27 participants submitted feedback. The percentages of responses are shown in the graph below.