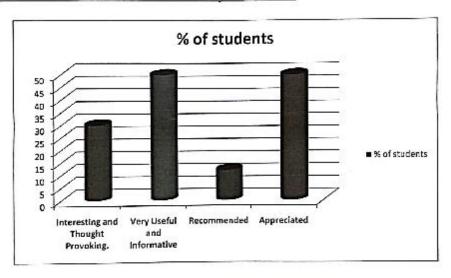

Q4: Course help to develop knowledge and skills.

Q5: Environment was feel free to ask doubt and express views

Total 27 participants submitted feedback. The percentages of responses are shown in the graph below.

The analysis shows that 90% to 100 % participants perceived that the instructors were able to effectively explain and demonstrate the tools and workshop content was useful in learning the tools presented.