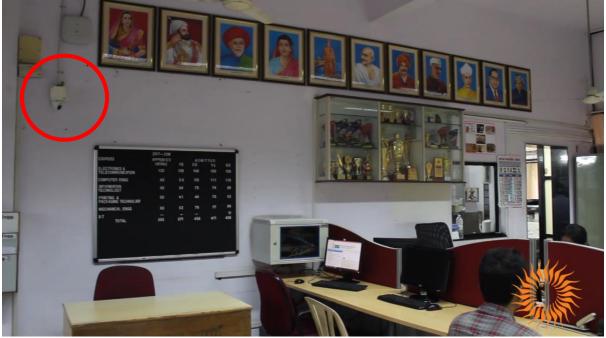

## SIES Graduate School of Technology Sri Chandrasekarendra Saraswati Vidyapuram Sector 5, Nerul, Navimumbai-400706

7.1.1: Specific facilities provided for women in terms of: a. Safety and security b. Counselling c. Common Rooms d. Day care center for young children e. Any other relevant information:

### **CCTV Cameras installed for Safety & Security:**



### **Counselling & First Aid Room:**



The

PRINCIPAL S.I.E.S. GRADUATE SCHOOL OF TECHNOLOGY Sri Chandrasekarendra Saraswathy Vidyapuram Sector - V, Nerul, Navi Mumbai - 400706



# SIES Graduate School of Technology Sri Chandrasekarendra Saraswati Vidyapuram

Sector 5, Nerul, Navimumbai-400706

# <image>

PRINCIPAL S.I.E.S. GRADUATE SCHOOL OF TECHNOLOGY Sri Chandrasekarendra Saraswathy Vidyapuram Sector - V, Nerul, Navi Mumbai - 400706